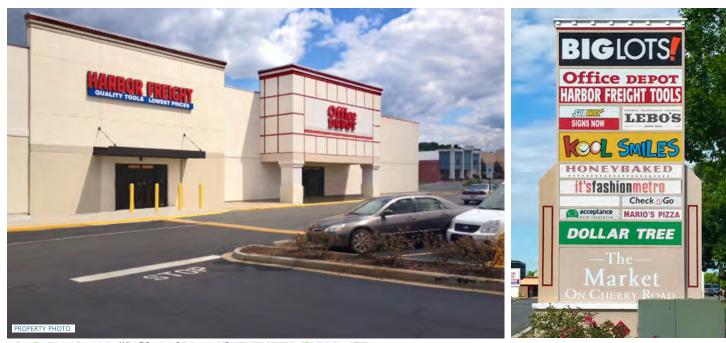

#### **PROPERTY HIGHLIGHTS**

- Located along one of Rock Hill's most traveled and recognized commercial corridors- Cherry Road.
- Anchored by Big Lot's, Office Depot, Harbor Freight, Dollar Tree & Lebos
- Signalized access and a total of seven access points into the center.
- Tenants capture "going home" commuters traveling on Cherry Road.