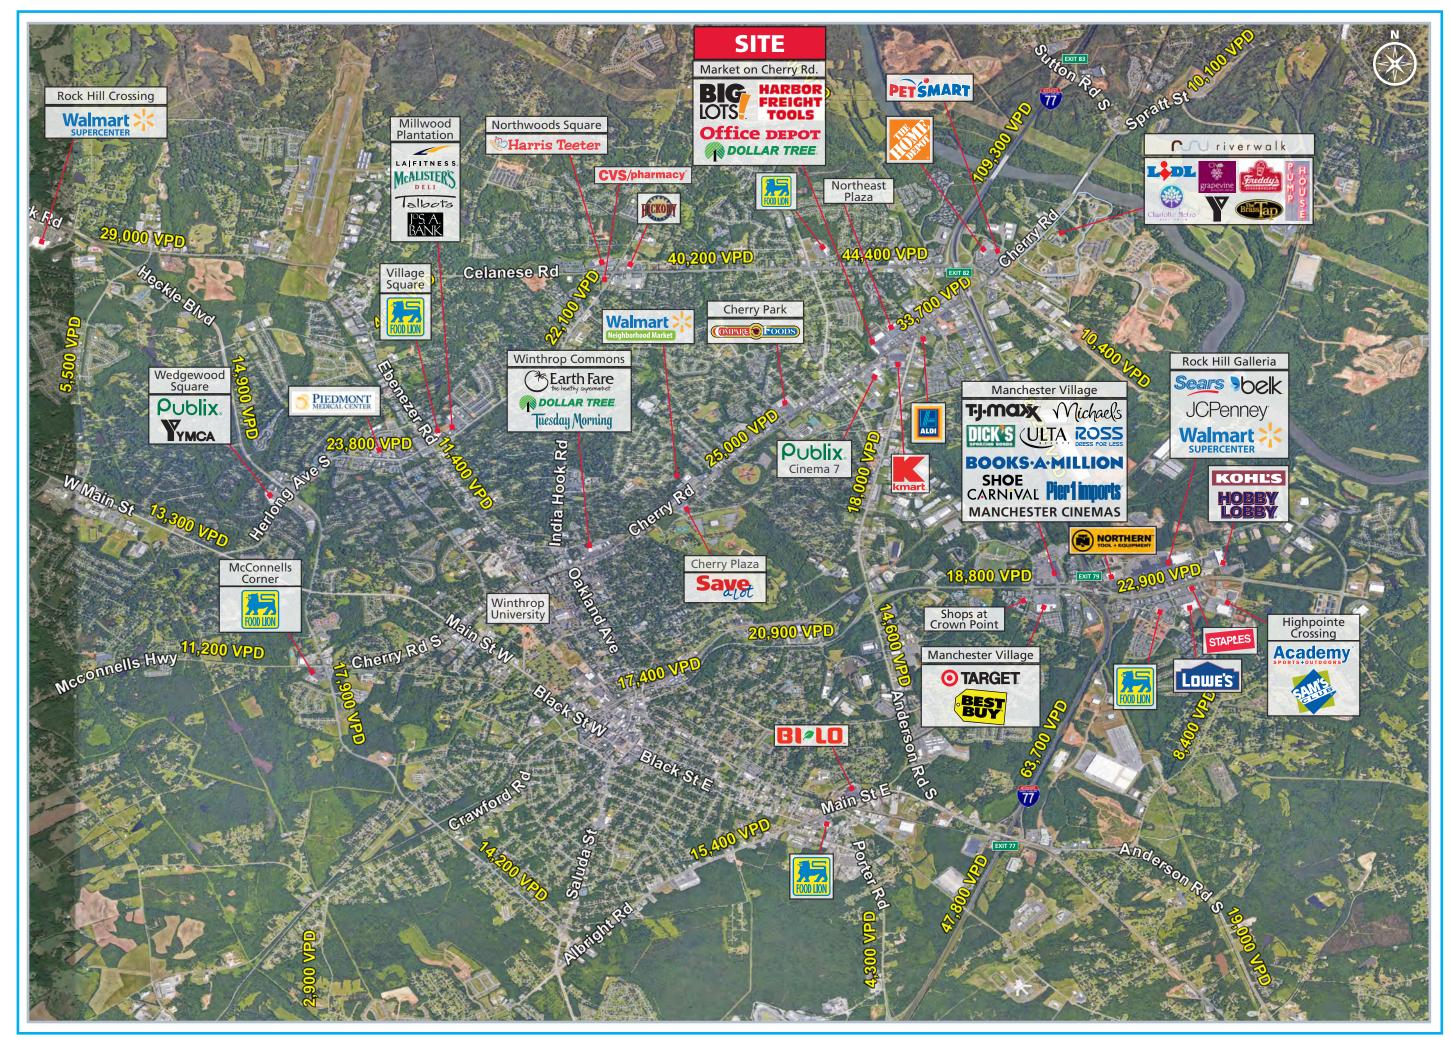

#### TRAFFIC COUNTS 2017 (SCDOT) —

• 33,700 VPD on North Cherry Road

1616 Camden Rd. Suite 550 | Charlotte, NC 28203 | Phone (704) 365-0820 | Fax (704) 973-0737 | www.providencegroup.comMolly Morgan | mmorgan@providencegroup.com | Thurman Brooks | tbrooks@providencegroup.com