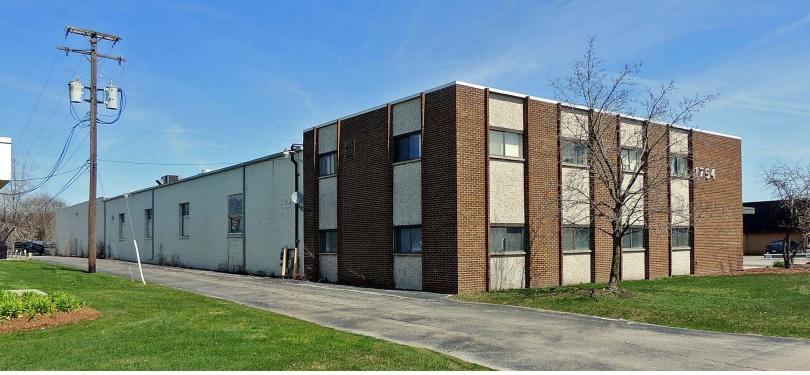

## 1754 MAPLELAWN DRIVE TROY, MICHIGAN

HI-TECH FOR LEASE 3,840 Square Feet Available

## **PROPERTY FEATURES**

- 3,840 square feet available
- 2,240 square feet of office
- 18' clear height
- (1) 12x14 grade level door
- Zoned I-1
- Very nice office space with furniture
- Some of the large high ceiling meeting/open office area could be converted to warehouse
- Additional warehouse could also be made available
- Lease Rate: \$9.95/sf Gross