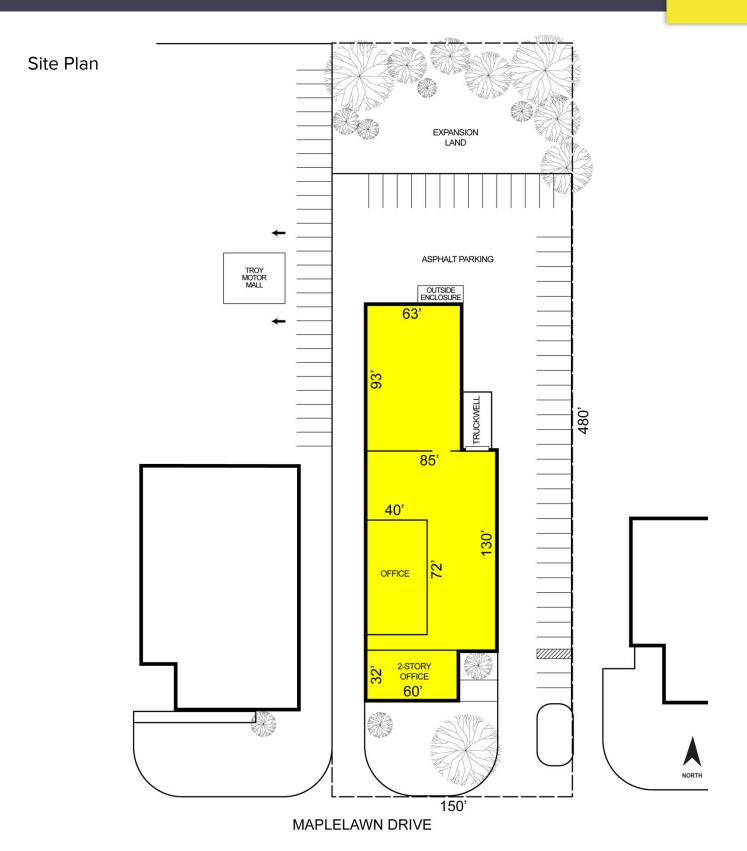

## **PROPERTY FEATURES**

- 3,840 square feet available
- 2,240 square feet of office
- 18' clear height
- (1) 12x14 grade level door
- Zoned I-1
- Very nice office space with furniture
- Some of the large high ceiling meeting/open office area could be converted to warehouse
- Additional warehouse could also be made available
- Lease Rate: \$9.95/sf Gross