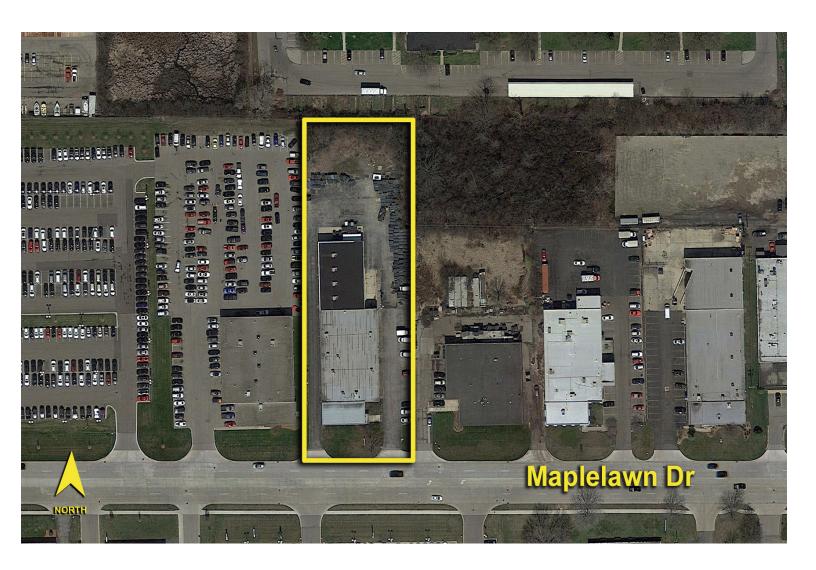

MOTOR MALL



## **PROPERTY FEATURES**

- 3,840 square feet available
- 2,240 square feet of office
- 18' clear height
- (1) 12x14 grade level door
- Zoned I-1
- Very nice office space with furniture
- Some of the large high ceiling meeting/open office area could be converted to warehouse
- Additional warehouse could also be made available
- Lease Rate: \$9.95/sf Gross



For more information, please contact:

KRIS PAWLOWSKI (248) 359 3801 kpawlowski@signatureassociates.com SIGNATURE ASSOCIATES
One Towne Square, Suite 1200
Southfield, MI 48076
www.signatureassociates.com



For more information, please contact:

KRIS PAWLOWSKI (248) 359 3801 kpawlowski@signatureassociates.com SIGNATURE ASSOCIATES
One Towne Square, Suite 1200
Southfield, MI 48076
www.signatureassociates.com

## **Aerial**