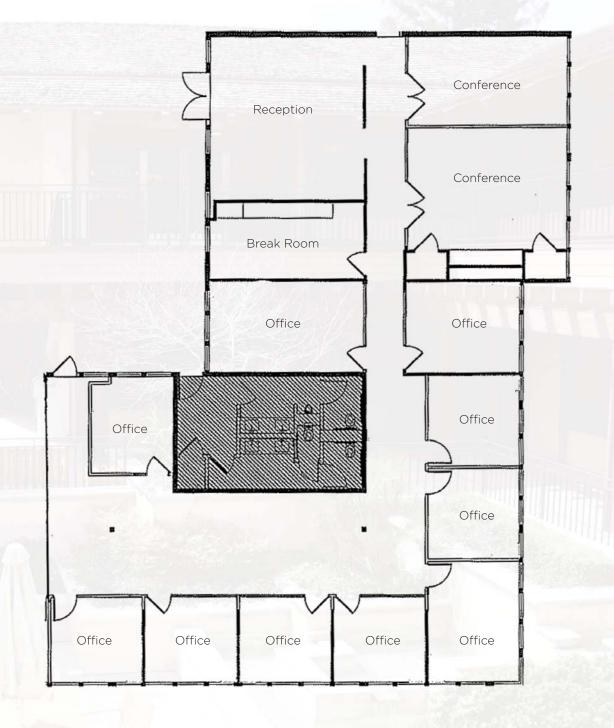

- ±4,528 SF Office Space for Sublease
- Furniture Available
- Premier Office Location Adjacent to Stanford University
- Nearby Amenities include the Rosewood Hotel and Madera Restaurant, Sharon Heights Shopping Center, Stanford Shopping Center
- Exceptional Tenancy with Prominent Sand Hill Address