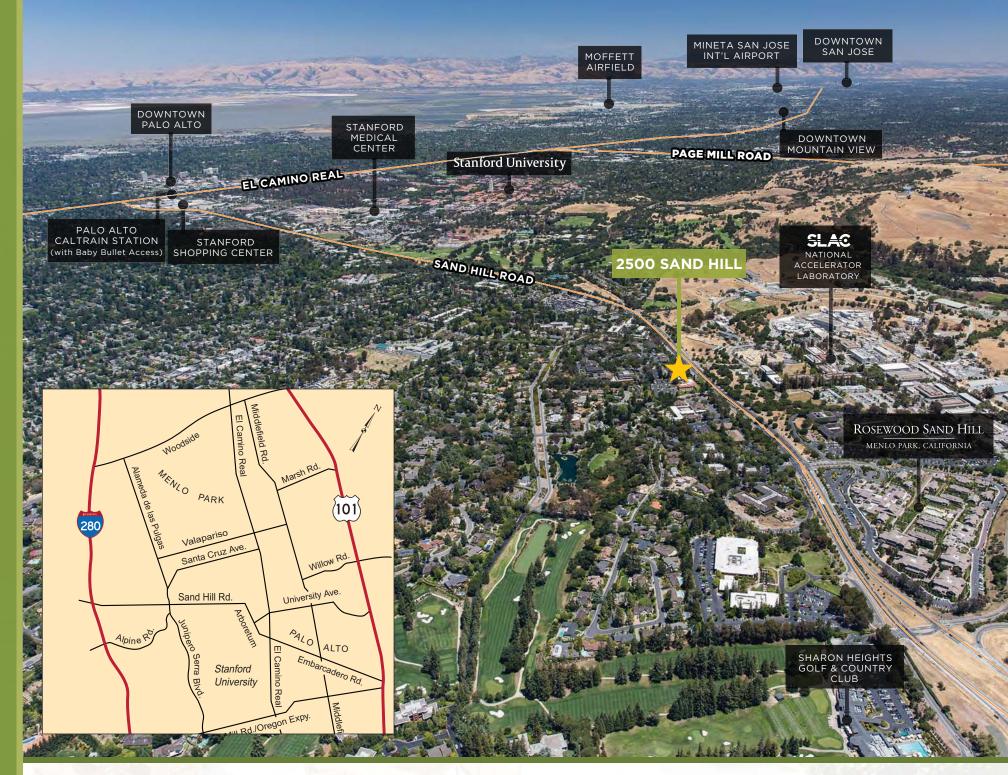

- ±4,528 SF Office Space for Sublease
- Furniture Available
- Premier Office Location Adjacent to Stanford University
- Nearby Amenities include the Rosewood Hotel and Madera Restaurant, Sharon Heights Shopping Center, Stanford Shopping Center
- Exceptional Tenancy with Prominent Sand Hill Address

- Direct Access to Highway 280
- Longer Term Direct with Landlord
- Available October 1, 2018
- LED: May 31, 2019
- Call Agents to Tour Do Not Disturb Tenant