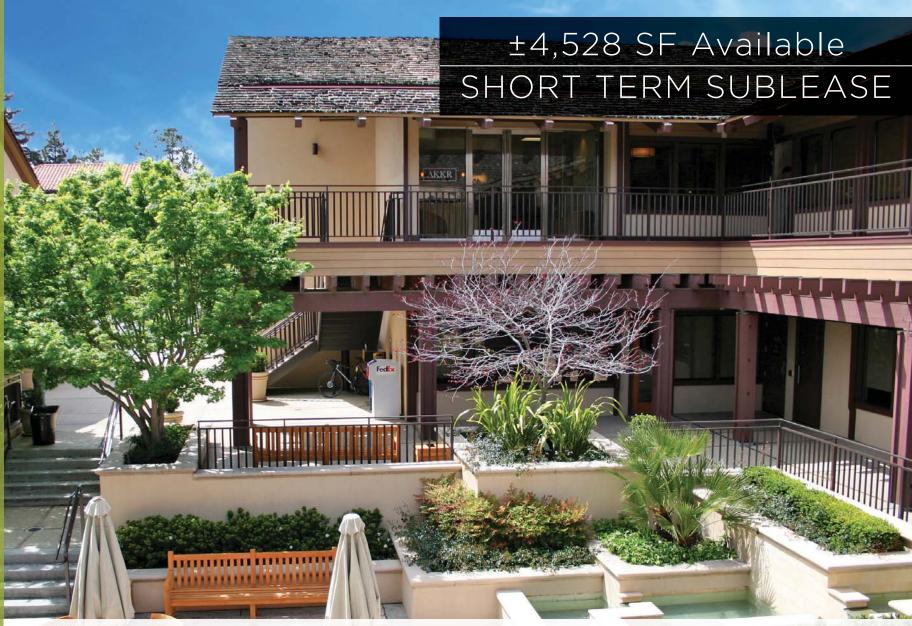

- ±4,528 SF Office Space for Sublease
- Furniture Available
- Premier Office Location Adjacent to Stanford University
- Nearby Amenities include the Rosewood Hotel and Madera Restaurant, Sharon Heights Shopping Center, Stanford Shopping Center
- Exceptional Tenancy with Prominent Sand Hill Address

- Direct Access to Highway 280
- Longer Term Direct with Landlord
- Available October 1, 2018
- LED: May 31, 2019
- Call Agents to Tour Do Not Disturb Tenant