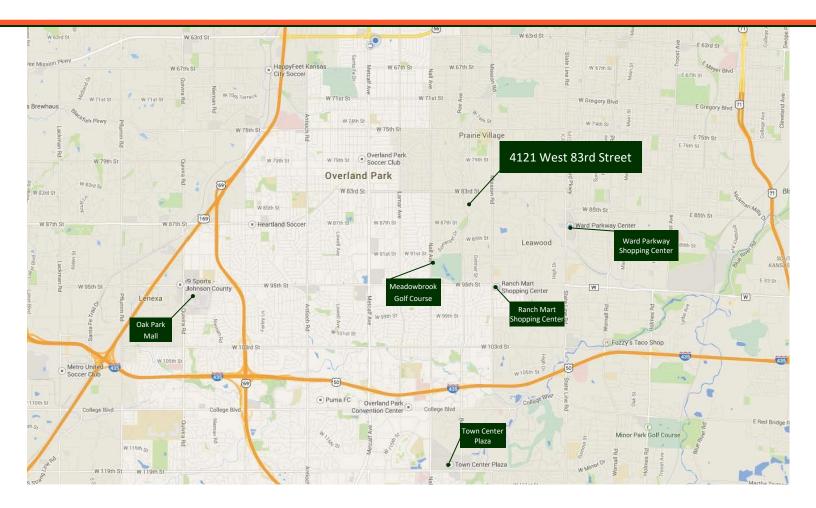

### Amenities | 4121 West 83rd Street

#### In close proximity to:

- More than a dozen restaurants and coffee shops (within 2 blocks).
- Ward Parkway Shopping Center
- · Ranch Mart Shopping Center
- Additional shopping and entertainment within 10 minutes
- Five banks