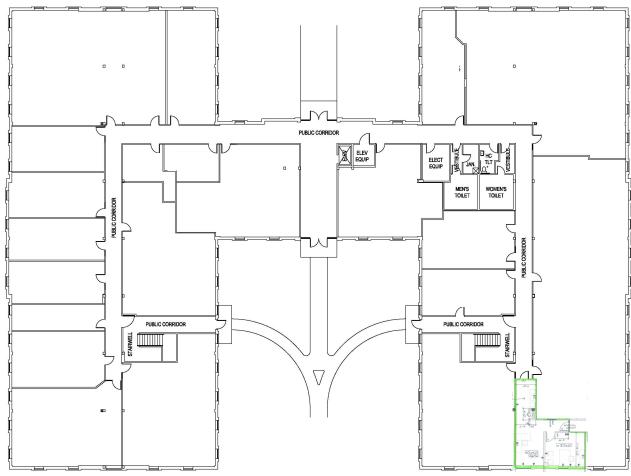

# Available Space | 4121 West 83rd Street

#### **Available Suites**

| <u>Building</u> | <u>Size</u> |
|-----------------|-------------|
| Suite 110       | 551 RSF     |
| Suite 219       | 709 RSF     |

#### **1st Floor**