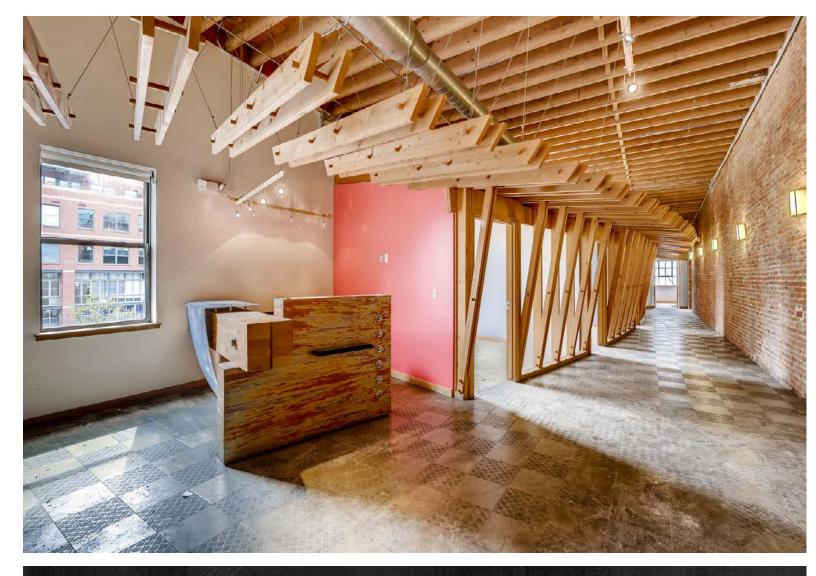

### **Historic LoDo Location!**

- Conveniently located on the corner of Blake and 15th Streets
- Exposed brick and timber office space on the second floor of a historic two-story building