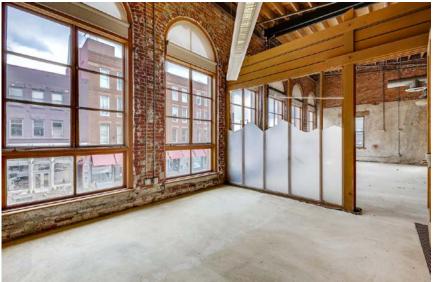

### **Historic LoDo Location!**

- Conveniently located on the corner of Blake and 15th Streets
- Exposed brick and timber office space on the second floor of a historic two-story building