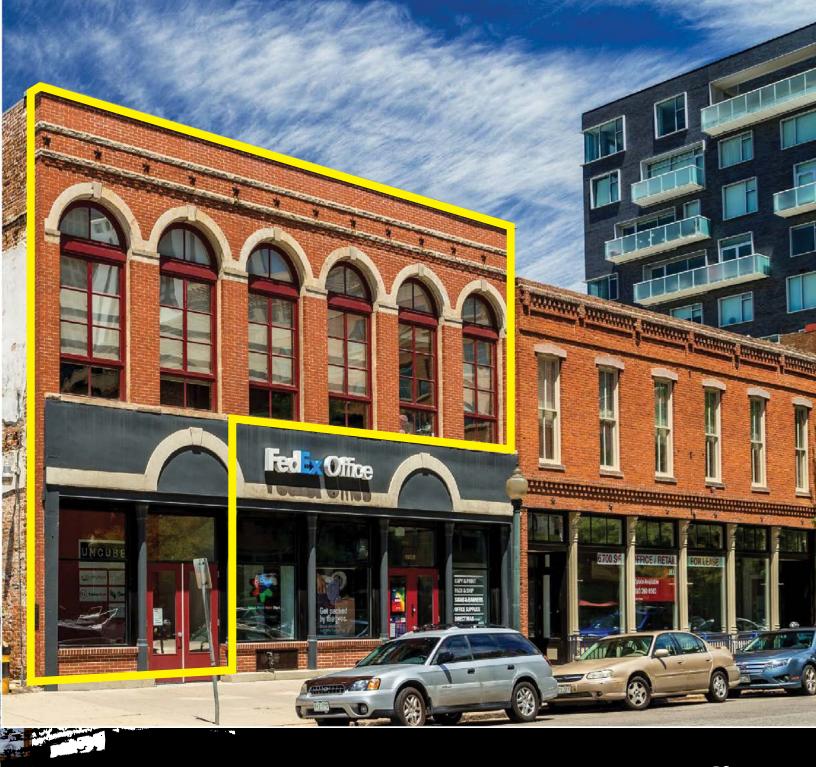

# For Lease 1509 Blake Street

5,500 SF Office

Denver, CO 80202

### **Historic LoDo Location!**

- Conveniently located on the corner of Blake and 15th Streets
- Exposed brick and timber office space on the second floor of a historic two-story building