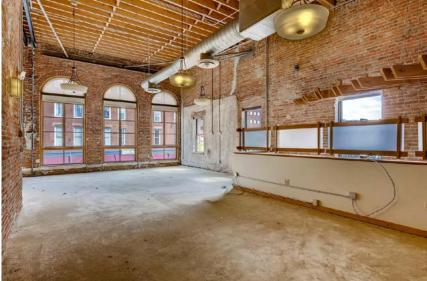

### **Historic LoDo Location!**

- Conveniently located on the corner of Blake and 15th Streets
- Exposed brick and timber office space on the second floor of a historic two-story building