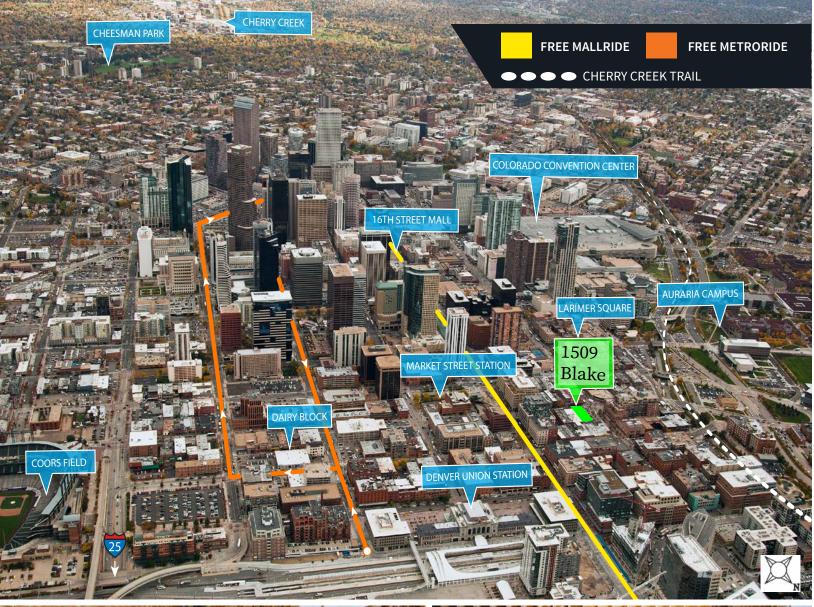

Parking:

Off-street surface parking available

**Amenities:** 

Denver Union Station, numerous restaurants, and easy access to Speer Boulevard and Auraria Parkway