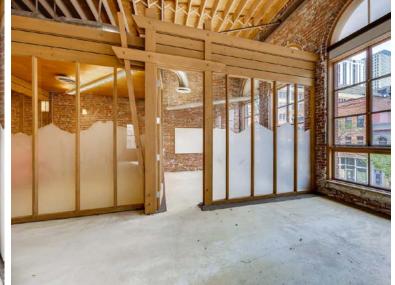

### **Historic LoDo Location!**

- Conveniently located on the corner of Blake and 15th Streets
- Exposed brick and timber office space on the second floor of a historic two-story building