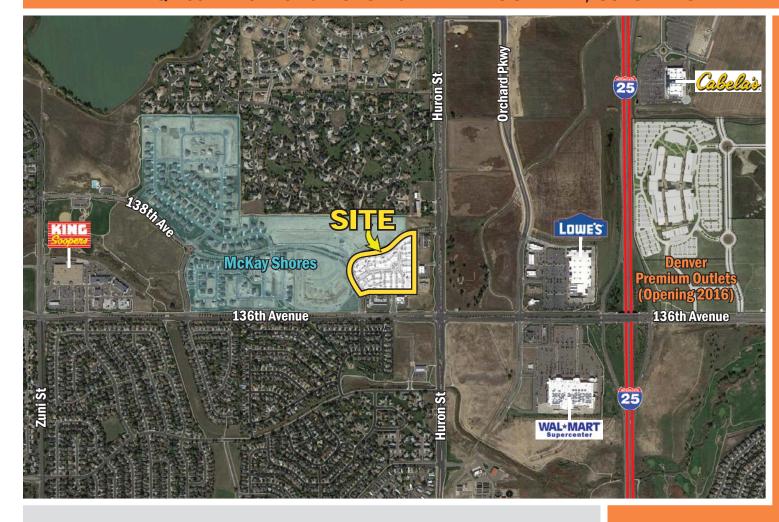

# COBBLESTONE CROSSING

## NWQ 136TH AVENUE & HURON STREET - BROOMFIELD, COLORADO

- Retail, office, medical or institutional uses allowed.
- In-line space available FOR LEASE.
- Building sites available FOR SALE.
- Approved building plans from 3,900-23,000 SF.
- Users can be under construction within 90 days!
- High traffic; high income area.

# COBBLESTONE CROSSING

NWQ 136TH AVENUE & HURON STREET - BROOMFIELD, CO

- High growth Trade Area.
- Over 500 residential units under construction adjoining McKay Shores subdivision: Average Price: \$650,000
- Just 1/2 mile west of the dynamic I-25/136th Avenue interchange.
- Surrounding anchors include Walmart Supercenter, Lowes and King Soopers, and the new Denver Premium Outlets.
- BUILDING SITES AVAILABLE FOR SALE
- IN-LINE RETAIL OR OFFICE AVAILABLE FOR LEASE
- CALL BROKERS FOR PRICING