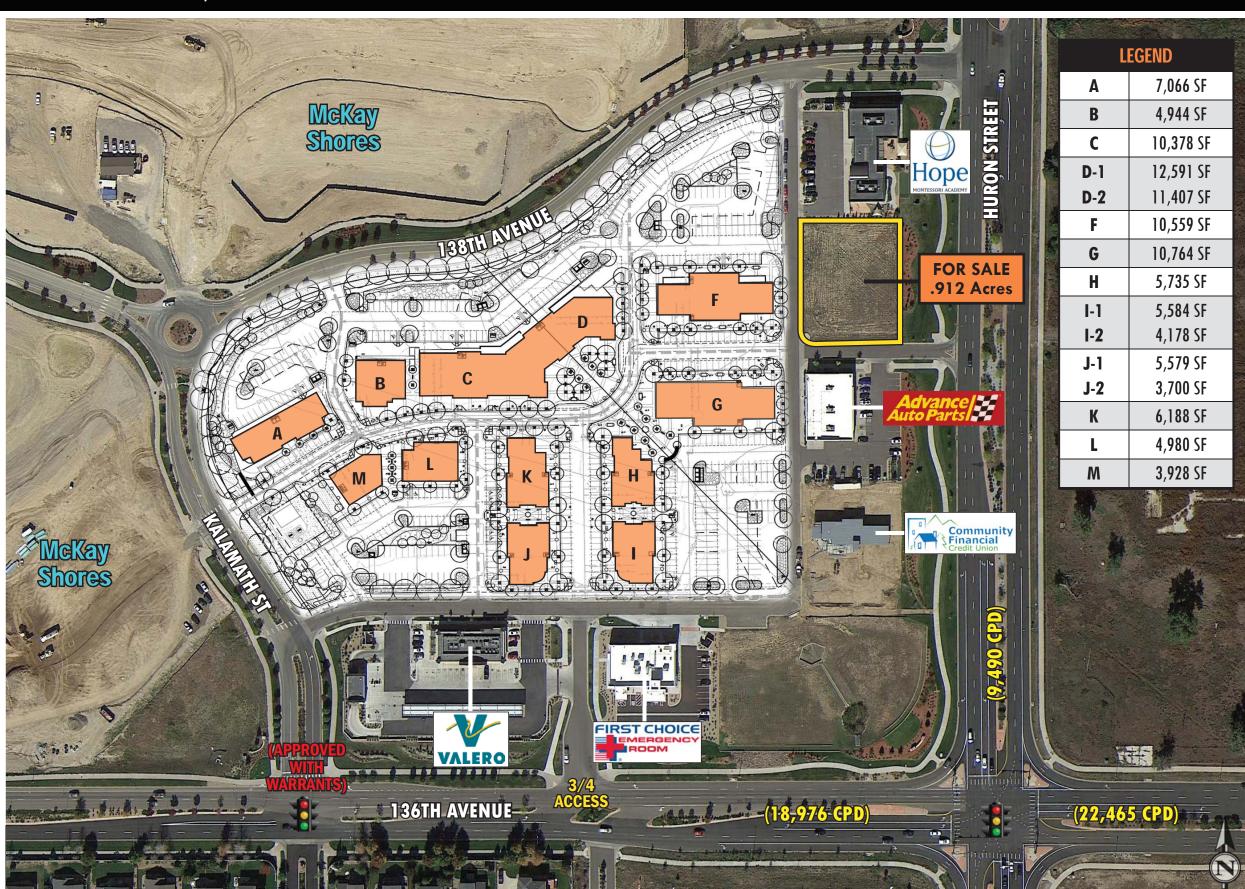

### TRADE AREA DEMOGRAPHICS

5 Mile 1 Mile 3 Mile **Population** 6,962 79,078 220,888 \$97,826 **Average HH Income** \$92,401 \$90,083 127/1,240 2,370/25,367 6,235/59,812 **Business/Employees** 

Source: Applied Geographic Solutions, 2015 Estimate:

### **TRAFFIC COUNTS**

On 136th Avenue west of Huron Street On 136th Avenue east of Huron Street

On Huron Street north of 136th Avenue

On Huron Street south of 136th Avenue

On I-25 north of 136th Avenue Interchange 106,504 Cars/day

18,976 Cars/day 22,465 Cars/day 9,490 Cars/day 16,344 Cars/day

Source: DRCOG 2013, 2011 & 2010

## NWQ 136TH AVENUE & HURON STREET - BROOMFIELD, COLORADO

- Retail, office, medical or institutional uses allowed.
- In-line space available FOR LEASE.
- Building sites available FOR SALE.
- Approved building plans from 3,900-23,000 SF.
- Users can be under construction within 90 days!
- High traffic; high income area.

# COBBLESTONE CROSSING

NWQ 136TH AVENUE & HURON STREET - BROOMFIELD, CO

- High growth Trade Area.
- Over 500 residential units under construction adjoining McKay Shores subdivision: Average Price: \$650,000
- Just 1/2 mile west of the dynamic I-25/136th Avenue interchange.
- Surrounding anchors include Walmart Supercenter, Lowes and King Soopers, and the new Denver Premium Outlets.
- BUILDING SITES AVAILABLE FOR SALE
- IN-LINE RETAIL OR OFFICE AVAILABLE FOR LEASE
- CALL BROKERS FOR PRICING