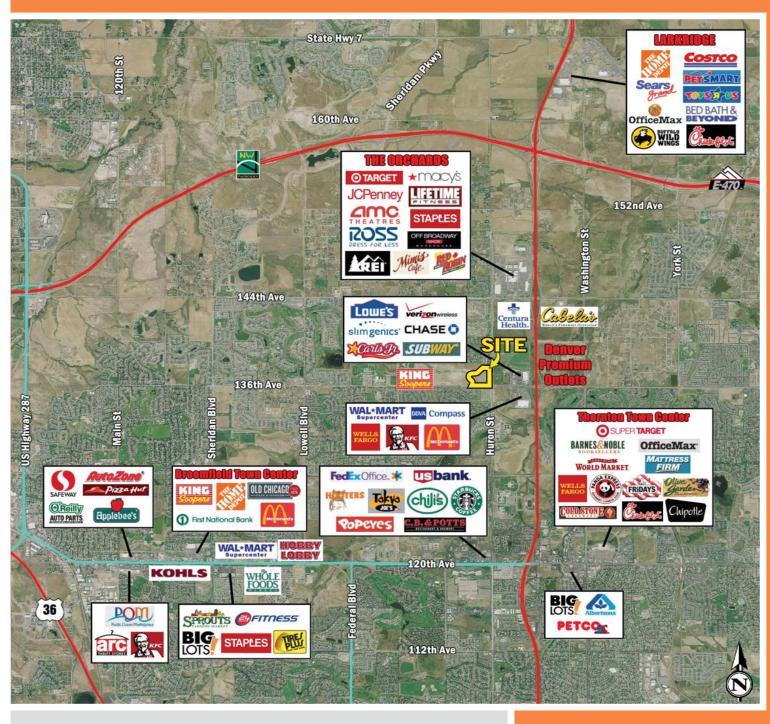

# COBBLESTONE CROSSING

## NWQ 136TH AVENUE & HURON STREET - BROOMFIELD, COLORADO

- Retail, office, medical or institutional uses allowed.
- In-line space available FOR LEASE.
- Building sites available FOR SALE.
- Approved building plans from 3,900-23,000 SF.
- Users can be under construction within 90 days!
- High traffic; high income area.

# COBBLESTONE CROSSING

NWQ 136TH AVENUE & HURON STREET - BROOMFIELD, CO

- High growth Trade Area.
- Over 500 residential units under construction adjoining McKay Shores subdivision: Average Price: \$650,000
- Just 1/2 mile west of the dynamic I-25/136th Avenue interchange.
- Surrounding anchors include Walmart Supercenter, Lowes and King Soopers, and the new Denver Premium Outlets.
- BUILDING SITES AVAILABLE FOR SALE
- IN-LINE RETAIL OR OFFICE AVAILABLE FOR LEASE
- CALL BROKERS FOR PRICING