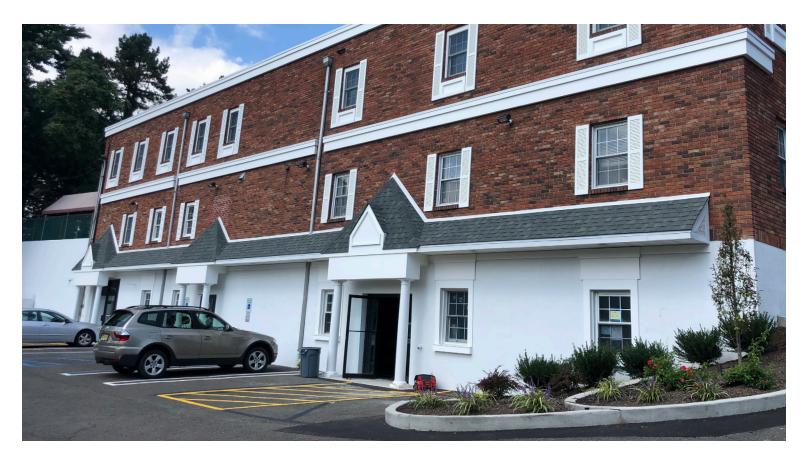

### **Property Features**

- 15,000 SF building
- 2,224 SF medical office space on ground level
- Ample parking
- New sign & monument sign rights available
- On main thoroughfare between the Garden State and Route 17. Around the corner from The Valley Hospital
- Available immediately