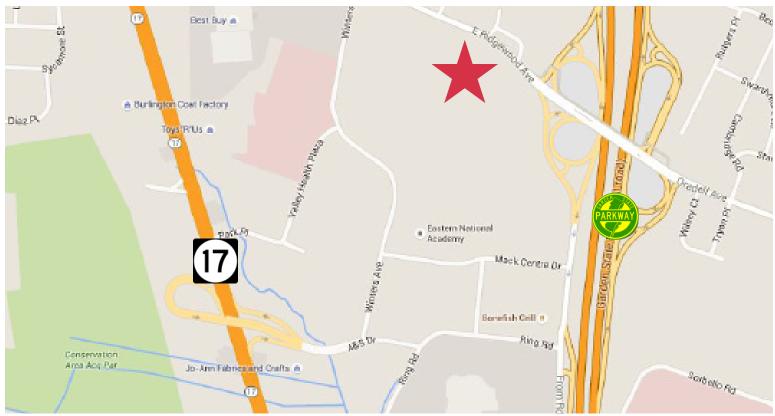

## 122 E. Ridgewood Avenue

Paramus, NJ

### **Property Features**

- 15,000 SF building
- 2,224 SF medical office space on ground level
- Ample parking
- New sign & monument sign rights available
- On main thoroughfare between the Garden State and Route 17. Around the corner from The Valley Hospital
- Available immediately

# Aerial & Highway Map