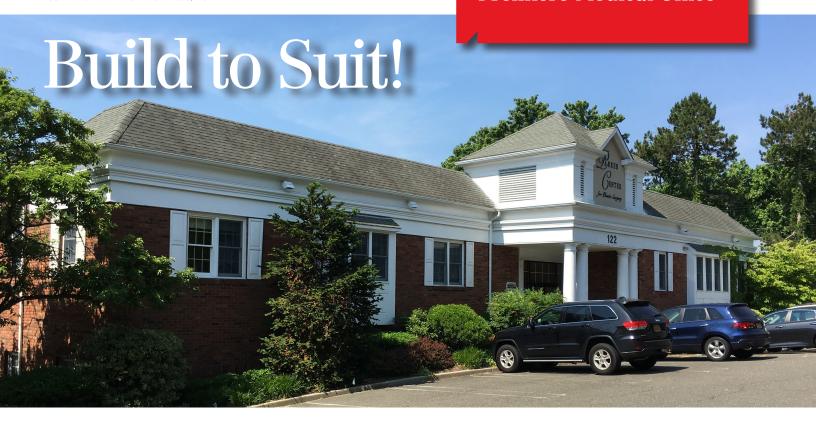

For Lease
2,224 SF
Premiere Medical Office

## 122 E. Ridgewood Avenue

Paramus, NJ

### **Property Features**

- 15,000 SF building
- 2,224 SF medical office space on ground level
- Ample parking
- New sign & monument sign rights available
- On main thoroughfare between the Garden State and Route 17. Around the corner from The Valley Hospital
- Available immediately