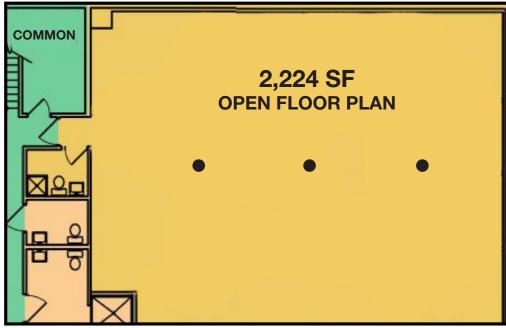

For Lease
2,224 SF
Premiere Medical Office

### **Property Features**

- 15,000 SF building
- 2,224 SF medical office space on ground level
- Ample parking
- New sign & monument sign rights available
- On main thoroughfare between the Garden State and Route 17. Around the corner from The Valley Hospital
- Available immediately