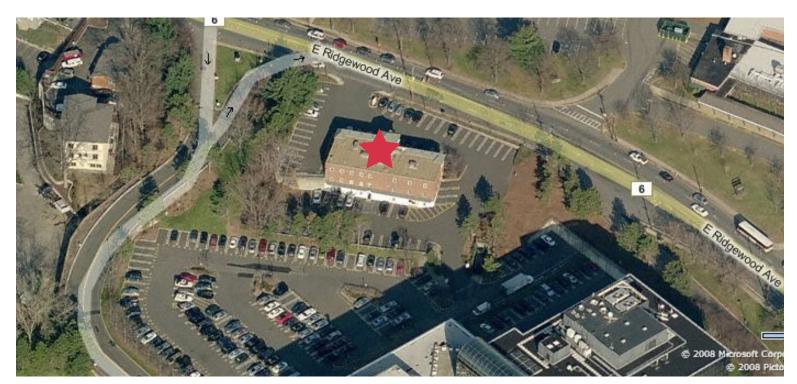

For Lease
2,224 SF
Premiere Medical Office



## 122 E. Ridgewood Avenue

Paramus, NJ

### **Property Features**

- 15,000 SF building
- 2,224 SF medical office space on ground level
- Ample parking
- New sign & monument sign rights available
- On main thoroughfare between the Garden State and Route 17. Around the corner from The Valley Hospital
- Available immediately

### Across From



### For more information:

Darren M. Lizzack, MSRE Associate Vice President 201 488 5800 x104 dlizzack@naihanson.com

Randy Horning, MSRE Associate Vice President 201 488 5800 x123 rhorning@naihanson.com











# Aerial & Highway Map