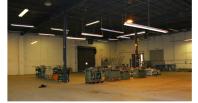

## **FEATURES:**

- Building Size: 100,000 Square Feet
- Approximate Space Size: 45,000 Square Feet
- Zoning: I-2 (Industrial/Office)
- Office Space: 2,000 5,000 Square Feet
- Loading: Tailgate and Drive in Loading
- Ceiling Height: 18 ft. Clear
- Municipality: West Goshen Township
- Utilities: Peco
- Excess Car and Truck Parking Available