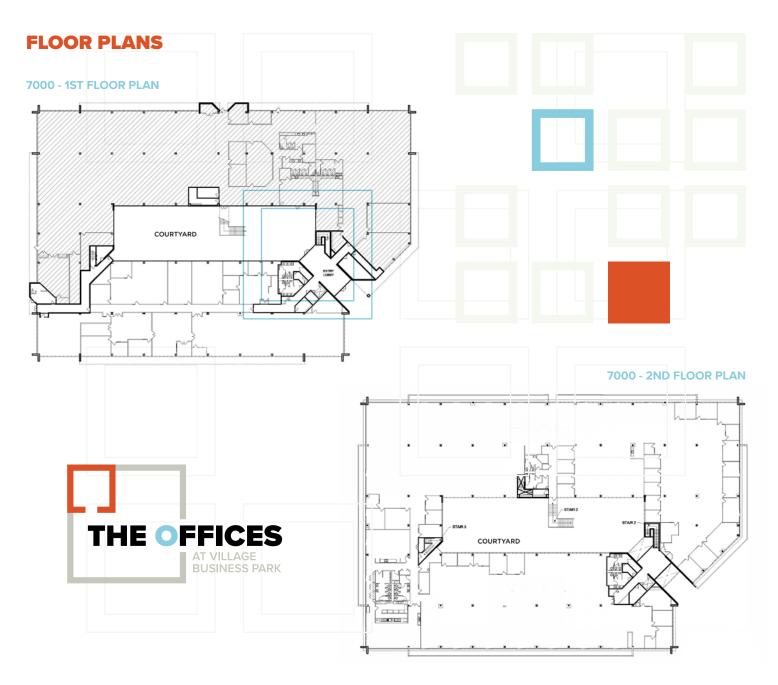

## **AVAILABILITY**

## 7000 VILLAGE DRIVE

| Suite | RSF    | Available   |
|-------|--------|-------------|
| 100   | 14,363 | Immediately |
| 200   | 43,237 | Immediately |

## 7001 VILLAGE DRIVE

| _ |       |       |             |
|---|-------|-------|-------------|
|   | Suite | RSF   | Available   |
|   | 155   | 5,800 | Immediately |
|   | 260   | 1,597 | Immediately |
|   | 255   | 1,543 | Immediately |
|   |       |       |             |