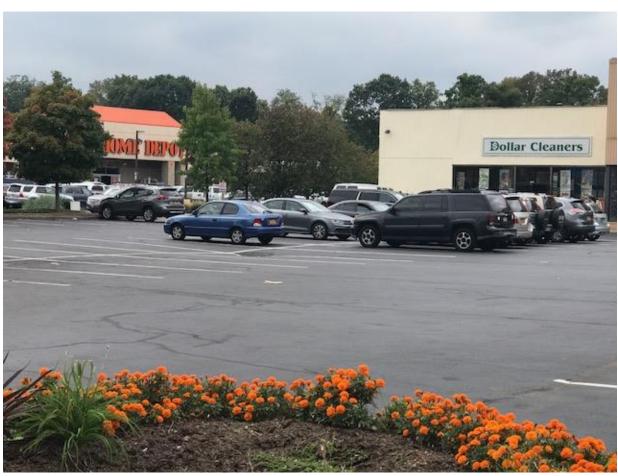

#### **Property Features**

- » 5,000 SF Plus Mezzanine
- » 14' Ceiling Height
- » Adjacent to Home Depot
- » Traffic Light at Entrance
- » 100 Yds From Ingress/Egress Rts I-95 and 287
- » Excellent On-Site Parking
- » Available 1/1/19

## 142 Midland Avenue Port Chester, NY