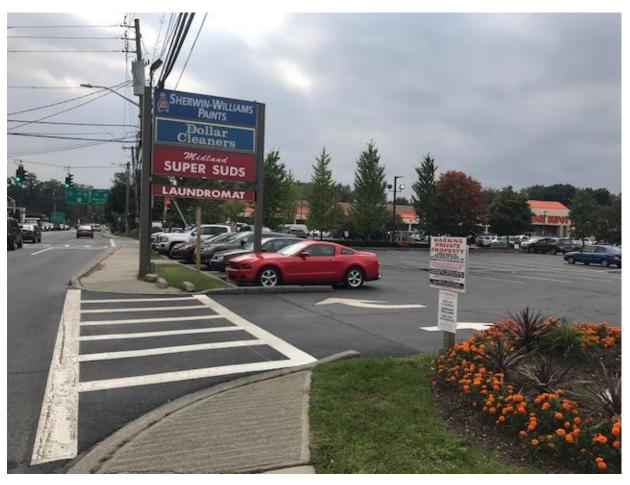

#### **Property Features**

- » 5,000 SF Plus Mezzanine
- » 14' Ceiling Height
- » Adjacent to Home Depot
- » Traffic Light at Entrance
- » 100 Yds From Ingress/Egress Rts I-95 and 287
- » Excellent On-Site Parking
- » Available 1/1/19

## 142 Midland Avenue Port Chester, NY