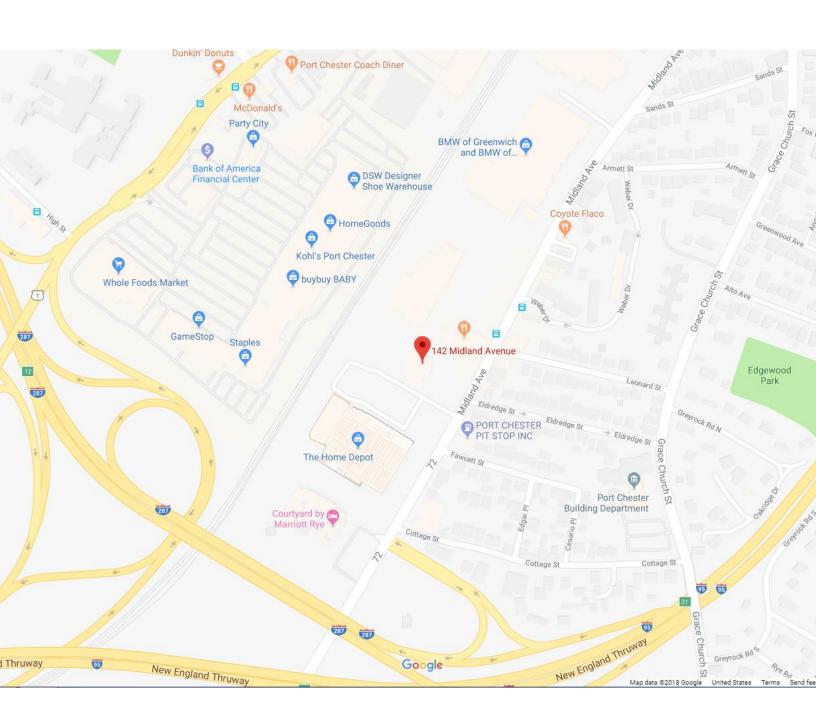

# 142 Midland Avenue Port Chester, New York

#### **Property Features**

- » 5,000 SF Plus Mezzanine
- » 14' Ceiling Height
- » Adjacent to Home Depot
- » Traffic Light at Entrance
- » 100 Yds From Ingress/Egress Rts I-95 and 287
- » Excellent On-Site Parking
- » Available 1/1/19