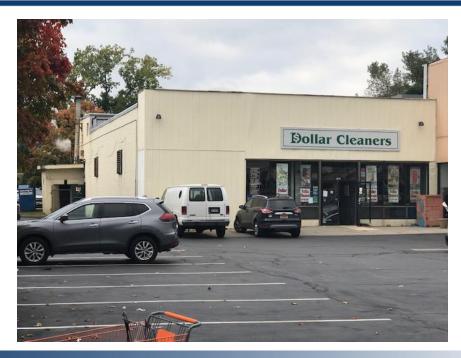

# 142 Midland Avenue Port Chester, New York

#### **Property Features**

- » 5,000 SF Plus Mezzanine
- » 14' Ceiling Height
- » Adjacent to Home Depot
- » Traffic Light at Entrance
- » 100 Yds From Ingress/Egress Rts I-95 and 287
- » Excellent On-Site Parking
- » Available 1/1/19