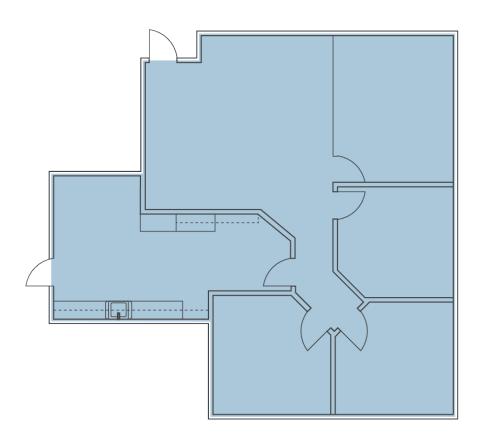

### **Pima Medical Pavilion**

Suite 200 1,846 RSF

CURRENT BUILT-OUT OFFICE

megan.reeves@theplazaco.com

8415 N PIMA, SCOTTSDALE, AZ 85258

#### Floor Plans

SUITE 275 - 1,653 RSF

AVAILABLE 10/1/2018

8415 N PIMA, SCOTTSDALE, AZ 85258

**Location Map** 