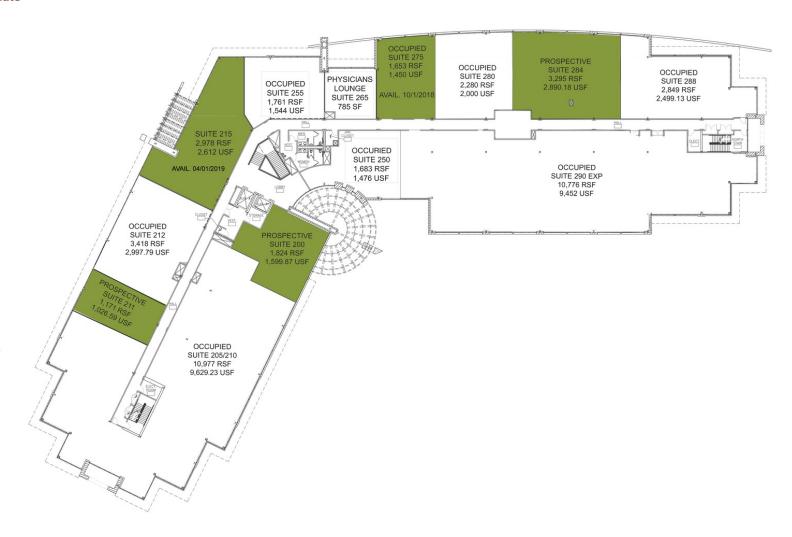

### **Available Spaces**

| Lease Rate: | \$28.00 SF/YR (FULL SERVICE) |              | Total Space | 20,946 SF                                            |
|-------------|------------------------------|--------------|-------------|------------------------------------------------------|
| Lease Type: | Full Service                 |              | Lease Term: | Negotiable                                           |
| SPACE       | SPACE USE                    | LEASE TYPE   | SIZE (SF)   | COMMENTS                                             |
| Suite 100   | Medical                      | Full Service | 5,034 SF    | Avail. Immediately. Lobby Exposure, Class A Finishes |
| Suite 175   | Medical                      | Full Service | 4,260 SF    | Shell                                                |
| Suite 200   | Office                       | Full Service | 1,824 SF    | Built-out office space.                              |
| Suite 211   | Medical                      | Full Service | 1,171 SF    | Shell                                                |
| Suite 215   | Medical                      | Full Service | 2,978 SF    | Built-out Medical                                    |
| Suite 275   | Medical                      | Full Service | 1,653 SF    | Built-out Medical                                    |
| Suite 284   | Medical Office               | Full Service | 3 295 SF    | Shell                                                |

8415 N PIMA, SCOTTSDALE, AZ 85258

**1st Floor Plate** 

8415 N PIMA, SCOTTSDALE, AZ 85258