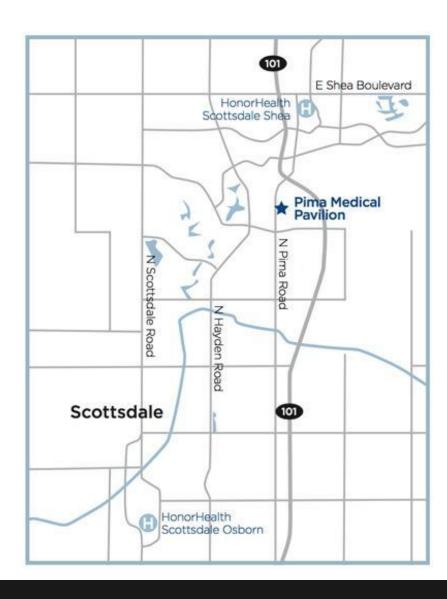

#### Floor Plans

SUITE 275 - 1,653 RSF

AVAILABLE 10/1/2018

8415 N PIMA, SCOTTSDALE, AZ 85258

**Location Map** 