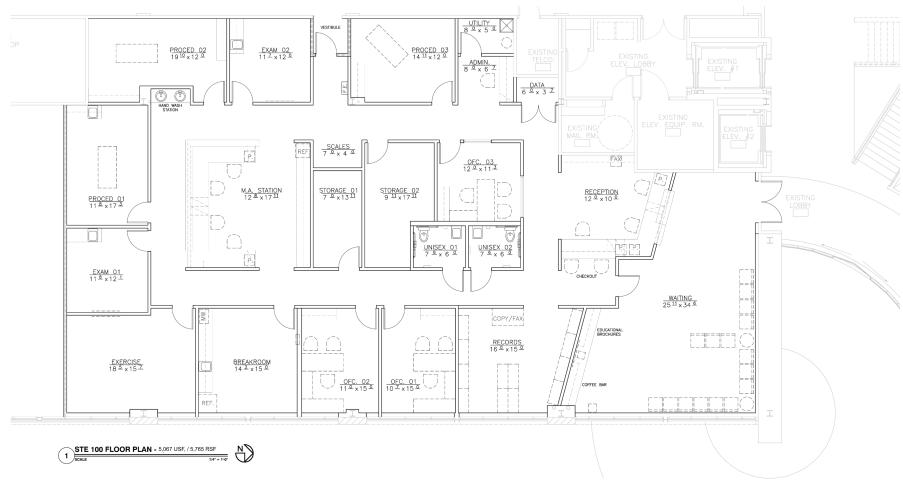

| Full Service | 1,824 SF    | Built-out office space.                              |
| Suite 211   | Medical                      | Full Service | 1,171 SF    | Shell                                                |
| Suite 215   | Medical                      | Full Service | 2,978 SF    | Built-out Medical                                    |
| Suite 275   | Medical                      | Full Service | 1,653 SF    | Built-out Medical                                    |
| Suite 284   | Medical Office               | Full Service | 3 295 SF    | Shell                                                |



8415 N PIMA, SCOTTSDALE, AZ 85258

**1st Floor Plate** 





8415 N PIMA, SCOTTSDALE, AZ 85258

#### **2nd Floor Plate**





8415 N PIMA, SCOTTSDALE, AZ 85258

#### Floor Plans



SUITE 100 - 5,765 RSF



8415 N PIMA, SCOTTSDALE, AZ 85258

#### Floor Plans



### **Pima Medical Pavilion**

Suite 200 1,846 RSF

CURRENT BUILT-OUT OFFICE



megan.reeves@theplazaco.com



8415 N PIMA, SCOTTSDALE, AZ 85258

#### Floor Plans



SUITE 275 - 1,653 RSF

AVAILABLE 10/1/2018



8415 N PIMA, SCOTTSDALE, AZ 85258

**Location Map**