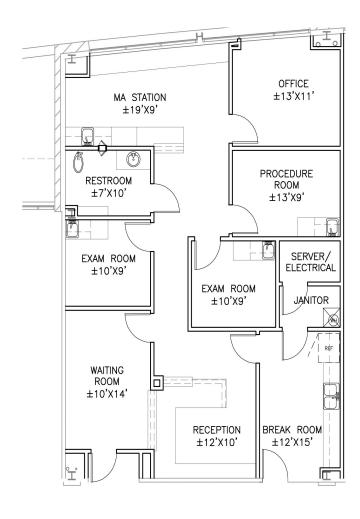

### **Pima Medical Pavilion**

Suite 200 1,846 RSF

CURRENT BUILT-OUT OFFICE

megan.reeves@theplazaco.com

8415 N PIMA, SCOTTSDALE, AZ 85258