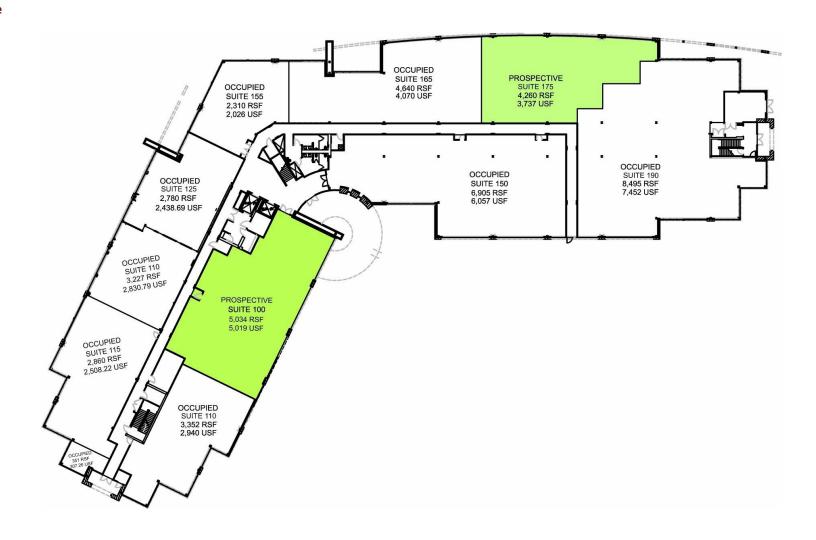

8415 N PIMA, SCOTTSDALE, AZ 85258

**1st Floor Plate** 

8415 N PIMA, SCOTTSDALE, AZ 85258

#### Floor Plans

SUITE 100 - 5,765 RSF

8415 N PIMA, SCOTTSDALE, AZ 85258