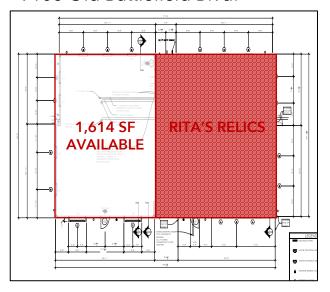

For More Information Please Contact:

Magnolia Martin Retail Leasing & Sales WJVAKOS Companies



Retail & Office

# Merchants Square at Spotsylvania Courthouse Village

7501 Graham St Spotsylvania, VA 22553













### For More Information Please Contact:

Magnolia Martin Retail Leasing & Sales WJVAKOS Companies



Retail & Office

## Merchants Square at Spotsylvania Courthouse Village

7501 Graham St Spotsylvania, VA 22553





### For More Information Please Contact:

Magnolia Martin Retail Leasing & Sales WJVAKOS Companies





# Merchants Square at Spotsylvania Courthouse Village

7501 Graham St Spotsylvania, VA 22553



### Merchants Square: Available Retail & Office Space

7501 Graham St: Suites available from approximately 1,200 to 8,000 SF



#### 9106 Old Battlefield Blvd:



### 9108 Old Battlefield Blvd:



### For More Information Please Contact:

Magnolia Martin Retail Leasing & Sales WJVAKOS Companies





## Merchants Square at Spotsylvania Courthouse Village

7501 Graham St Spotsylvania, VA 22553



### Residential Density Surrounding the Village



Merchants Square: Available Retail & Office Space



County Complex

Courthouse Complex

Sheriff's Department

| Development Name                   | Existing<br>Units | Proposed<br>Units | Total |
|------------------------------------|-------------------|-------------------|-------|
| The Laurels                        | 90                |                   | 90    |
| The Village at Courthouse Crossing |                   | 300               | 300   |
| Courthouse Crossing                | 26