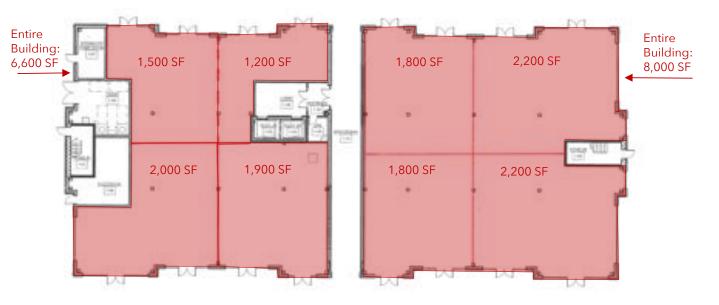

### Merchants Square: Available Retail & Office Space

7501 Graham St: Suites available from approximately 1,200 to 8,000 SF