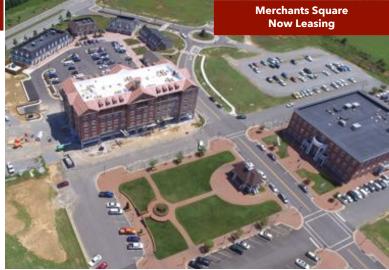

### Merchants Square: Available Retail & Office Space

7501 Graham St: Suites available from approximately 1,200 to 8,000 SF

#### 9106 Old Battlefield Blvd:

### 9108 Old Battlefield Blvd: