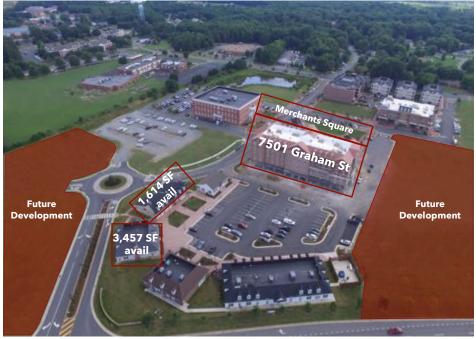

### Merchants Square: Available Retail & Office Space

7501 Graham St: Suites available from approximately 1,200 to 8,000 SF