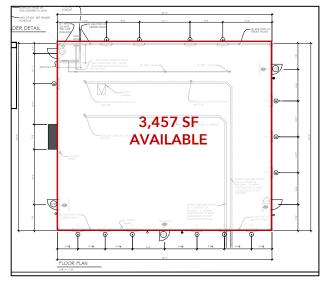

t:

Magnolia Martin Retail Leasing & Sales WJVAKOS Companies



Retail & Office

# Merchants Square at Spotsylvania Courthouse Village

7501 Graham St Spotsylvania, VA 22553













### For More Information Please Contact:

Magnolia Martin Retail Leasing & Sales WJVAKOS Companies



Retail & Office

## Merchants Square at Spotsylvania Courthouse Village

7501 Graham St Spotsylvania, VA 22553





### For More Information Please Contact:

Magnolia Martin Retail Leasing & Sales WJVAKOS Companies





# Merchants Square at Spotsylvania Courthouse Village

7501 Graham St Spotsylvania, VA 22553



### Merchants Square: Available Retail & Office Space

7501 Graham St: Suites available from approximately 1,200 to 8,000 SF



#### 9106 Old Battlefield Blvd:



### 9108 Old Battlefield Blvd:



### For More Information Please Contact:

Magnolia Martin Retail Leasing & Sales WJVAKOS Companies





## Merchants Square at Spotsylvania Courthouse Village

7501 Graham St Spotsylvania, VA 22553



### Residential Density Surrounding the Village



Merchants Square: Available Retail & Office Space



County Complex

Courthouse Complex

Sheriff's Department

| Development Name                   | Existing<br>Units | Proposed<br>Units | Total |
|------------------------------------|-------------------|-------------------|-------|
| The Laurels                        | 90                |                   | 90    |
| The Village at Courthouse Crossing |                   | 300               | 300   |
| Courthouse Crossing                | 26                |                   | 26    |