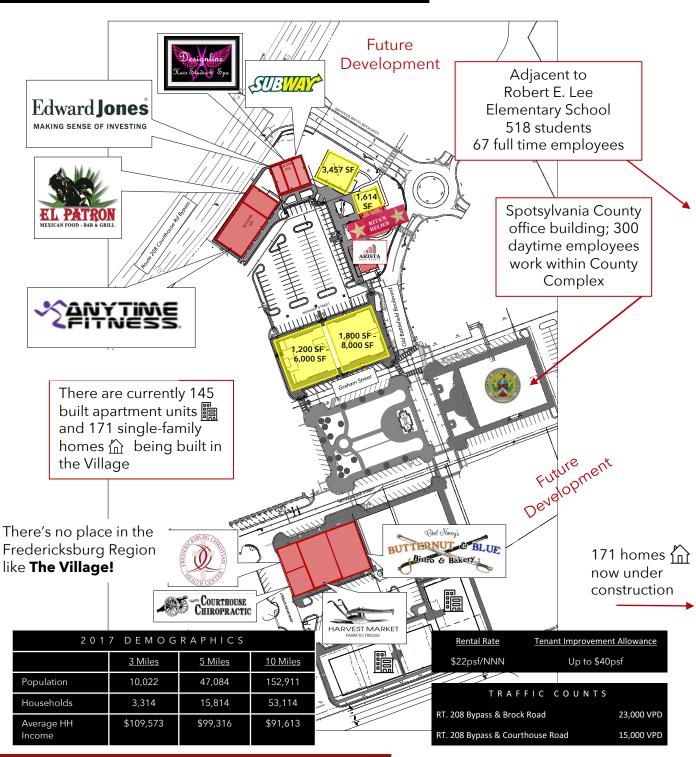

### Residential Density Surrounding the Village

Merchants Square: Available Retail & Office Space

County Complex

Courthouse Complex

Sheriff's Department

| Development Name                   | Existing<br>Units | Proposed<br>Units | Total |
|------------------------------------|-------------------|-------------------|-------|
| The Laurels                        | 90                |                   | 90    |
| The Village at Courthouse Crossing |                   | 300               | 300   |
| Courthouse Crossing                | 26                |                   | 26    |
| Keswick                            |                   | 770               | 770   |
| Spotslee                           | 220               |                   | 220   |
| Merchant Square Residences         | 92                | 53                | 145   |
| Independence Square                |                   | 96                | 96    |
| Courthouse Commons                 | 20                |                   | 20    |
| Dabney Woods                       |                   | 30                | 30    |

| Development Name       | Existing<br>Units | Proposed<br>Units | Total |
|------------------------|-------------------|-------------------|-------|
| Plantation Woods       |                   | 132               | 132   |
| Gunnery Hill Estates   | 26                |                   | 26    |
| Fairfield Woods        | 50                |                   | 50    |
| Plantation Forest      | 183               |                   | 183   |
| Plantation Forest East | 30                |                   | 30    |
| Stoneybrooke           | 228               |                   | 228   |
| Pennington Estates     |                   | 22                | 22    |
|                        |                   |                   |       |
| TOTAL                  | 965               | 1403              | 2368  |