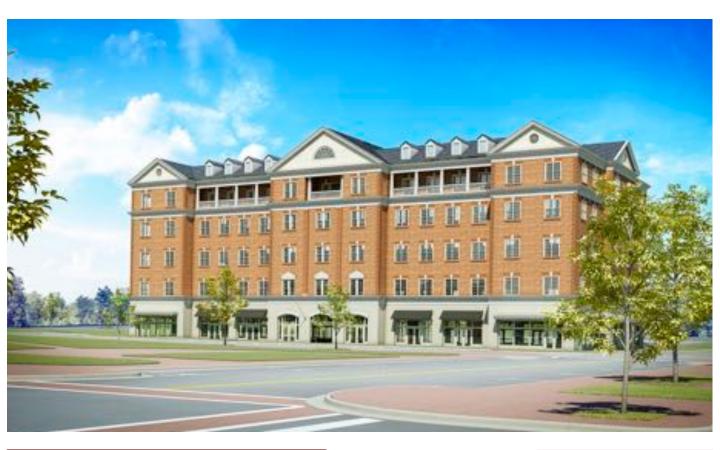

## Merchants Square at Spotsylvania Courthouse Village

7501 Graham St Spotsylvania, VA 22553

### Property Highlights

- Street-level shops and offices—spaces from 1,200 SF to 8,000 SF available now
- Located in the heart of historic Spotsylvania Courthouse area
- Excellent space for retail, medical and office users
- 6 miles from I-95, 50 miles from Richmond, VA and 60 miles from Washington DC
- Considered the Gateway to central Spotsylvania, Lake Anna and northern Louisa County