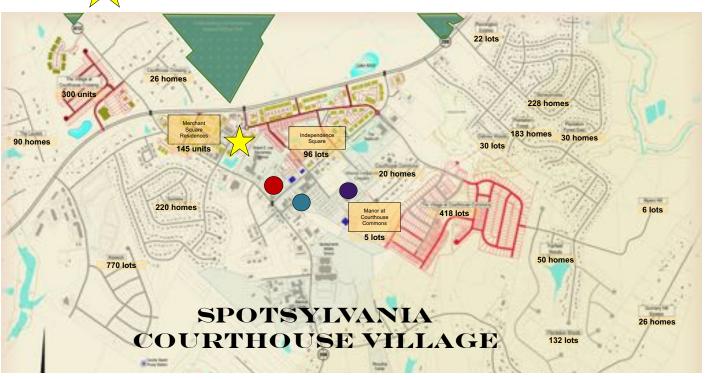

### Residential Density Surrounding the Village

Merchants Square: Available Retail & Office Space

County Complex

Courthouse Complex

Sheriff's Department

| Development Name                   | Existing<br>Units | Proposed<br>Units | Total |
|------------------------------------|-------------------|-------------------|-------|
| The Laurels                        | 90                |                   | 90    |
| The Village at Courthouse Crossing |                   | 300               | 300   |
| Courthouse Crossing                | 26                |                   | 26    |
| Keswick                            |                   | 770               | 770   |
| Spotslee                           | 220               |                   | 220   |
| Merchant Square Residences         | 92                | 53                | 145   |
| Independence Square                |                   | 96                | 96    |
| Courthouse Commons                 | 20                |                   | 20    |
| Dabney Woods                       |                   | 30                | 30    |

| Development Name       | Existing<br>Units | Proposed<br>Units | Total |
|------------------------|-------------------|-------------------|-------|
| Plantation Woods       |                   | 132               | 132   |
| Gunnery Hill Estates   | 26                |                   | 26    |
| Fairfield Woods        | 50                |                   | 50    |
| Plantation Forest      | 183               |                   | 183   |
| Plantation Forest East | 30                |                   | 30    |
| Stoneybrooke           | 228               |                   | 228   |
| Pennington Estates     |                   | 22                | 22    |
|                        |                   |                   |       |
| TOTAL                  | 965               | 1403              | 2368  |