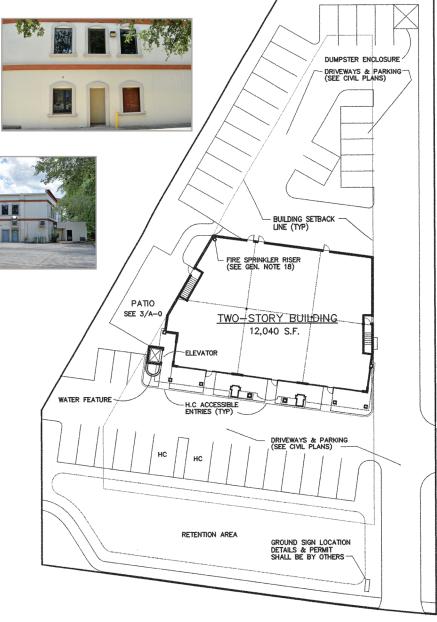

### **BUILDING FEATURES**

- > 13,300 sf building on 1 acre
- > Elevator accessible
- > Building and monument signage available
- > Ample parking
- > 3-phase power
- > Masonry construction
- > Zoned P-D

## **MEDICAL/OFFICE**

- > 6,200 sf of second floor shell office space
- > 3,100 sf plug-n-play urgent care facility
- > First class build out with granite countertops
- > Fully furnished to include medical furniture, equipment, computers and security system
- > Medicare, Medicaid, and NPI numbers in place

### RETAIL

- > 4,000 sf of restaurant space seats 400 people
- > Patio seating
- > Full kitchen with grease trap and gas in place
- > Liquor, health, and fire department licenses available
- > All essential restaurant items (tables, chairs, plates) obtainable