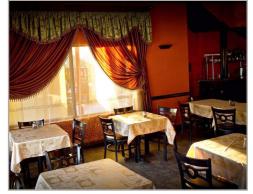

### RETAIL

- > 4,000 sf of restaurant space seats 400 people
- > Patio seating
- > Full kitchen with grease trap and gas in place
- > Liquor, health, and fire department licenses available
- > All essential restaurant items (tables, chairs, plates) obtainable