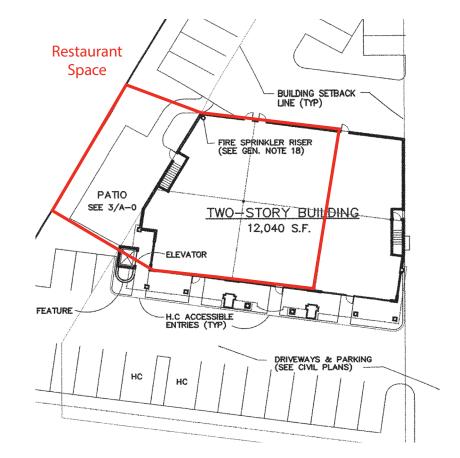

### RETAIL

- > 4,000 sf of restaurant space seats 400 people
- > Patio seating
- > Full kitchen with grease trap and gas in place
- > Liquor, health, and fire department licenses available
- > All essential restaurant items (tables, chairs, plates) obtainable