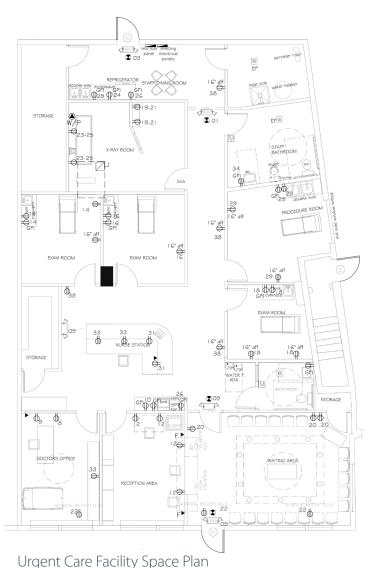

## **MEDICAL/OFFICE**

- > 6,200 sf of second floor shell office space
- > 3,100 sf plug-n-play urgent care facility
- > First class build out with granite countertops
- > Fully furnished to include medical furniture, equipment, computers and security system
- > Medicare, Medicaid, and NPI numbers in place

#### Urgent Care Facility