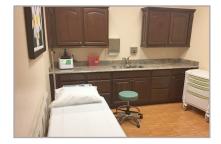

## **MEDICAL/OFFICE**

- > 6,200 sf of second floor shell office space
- > 3,100 sf plug-n-play urgent care facility
- > First class build out with granite countertops
- > Fully furnished to include medical furniture, equipment, computers and security system
- > Medicare, Medicaid, and NPI numbers in place

#### Urgent Care Facility