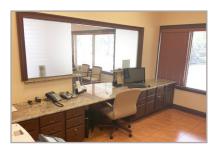

## **MEDICAL/OFFICE**

- > 6,200 sf of second floor shell office space
- > 3,100 sf plug-n-play urgent care facility
- > First class build out with granite countertops
- > Fully furnished to include medical furniture, equipment, computers and security system
- > Medicare, Medicaid, and NPI numbers in place

#### Urgent Care Facility