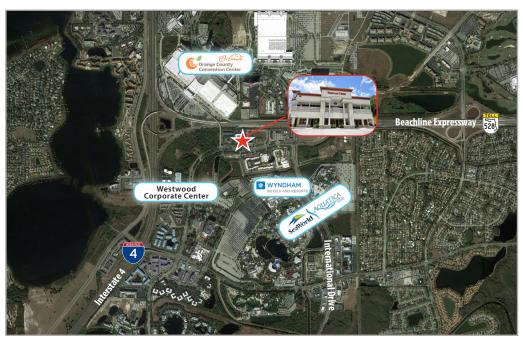

#### FOR SALE OR LEASE - MEDICAL/RETAIL/OFFICE

This 2-story, 13,300 sf Class A property features a 3,100 sf **move in ready urgent care facility**, a 4,000 sf **fully equipped restaurant** space with patio, as well as 6,200 sf of second floor **shell office space**. It is ideally located in the heart of the Tourist Corridor, less than one mile from **Sea World** and the **Orange County Convention Center** and offers **excellent access** to the **Beachline Expressway (SR 528)** and **Interstate 4 (I-4).** 

#### **AREA HOTELS**

**AREA HOTELS JW Marriott The Ritz Carlton Grand Bohemian Hyatt Regency Rosen Shingle Creek Marriott Lakeshore Reserve Renaissance** Orlando **Marriott Cypress Harbour Loews** Portofino Westgate Lakes Resort & Spa **Courtyard by Marriott Hampton Inn Days Inn Convention Center Doubletree by Hilton Extended Stay America** Florida Hotel & Conference Center Four Points Sheraton **Grande Lakes Orlando Hilton Garden Inn Hilton Orlando Hilton at Tuscany Village Homewood Suites Marriott's Harbour Lake Quality Inn Residence Inn Rosen Inn Pointe Orlando Rosen Plaza Hotel Sheraton Vistana Woodspring Suites** 