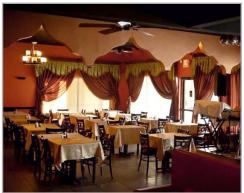

### RETAIL

- > 4,000 sf of restaurant space seats 400 people
- > Patio seating
- > Full kitchen with grease trap and gas in place
- > Liquor, health, and fire department licenses available
- > All essential restaurant items (tables, chairs, plates) obtainable