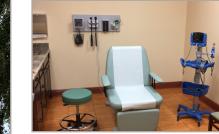

## **MEDICAL/OFFICE**

- > 6,200 sf of second floor shell office space
- > 3,100 sf plug-n-play urgent care facility
- > First class build out with granite countertops
- > Fully furnished to include medical furniture, equipment, computers and security system
- > Medicare, Medicaid, and NPI numbers in place

#### Urgent Care Facility