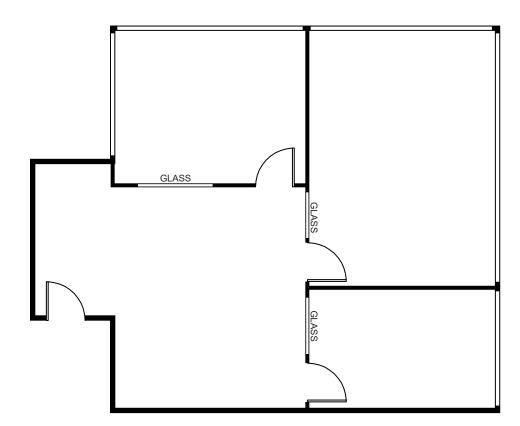

## **AVAILABILITY**

| Suite | Sq. Ft. | Lease Rate | Description              |
|-------|---------|------------|--------------------------|
| 160   | 1,621   | \$2.50 FSG | Available 6/1/19         |
| 255   | 1,005   | \$2.35 FSG | 3 offices and open area. |

SUITE 255 - 1,005 SQ. FT.