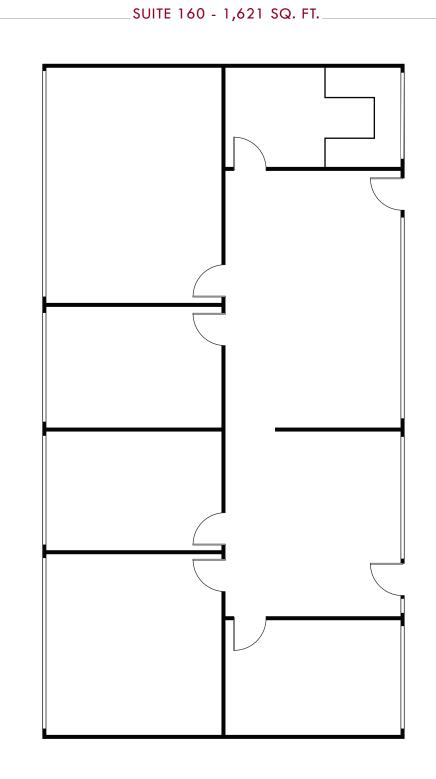

## **AVAILABILITY**

| Suite | Sq. Ft. | Lease Rate | Description              |
|-------|---------|------------|--------------------------|
| 160   | 1,621   | \$2.50 FSG | Available 6/1/19         |
| 255   | 1,005   | \$2.35 FSG | 3 offices and open area. |