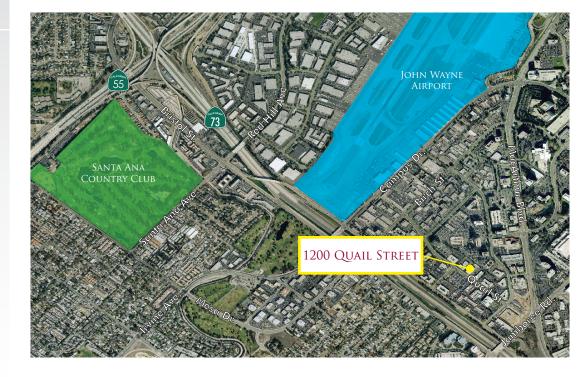

s line
- Free surface parking and limited covered parking available at monthly charge
- Close to numerous retail
  amenities
- Minutes to John Wayne Airport
- Immediate access to the 405, 55 and 73 Freeways





## 1200 QUAIL STREET

Newport Beach, California



## **AVAILABILITY**

| Suite | Sq. Ft. | Lease Rate | Description              |
|-------|---------|------------|--------------------------|
| 160   | 1,621   | \$2.50 FSG | Available 6/1/19         |
| 255   | 1,005   | \$2.35 FSG | 3 offices and open area. |

Exclusively listed by:

### Dave Smith

Senior Vice President CalBRE 01195186 949.790.3134 dsmith@leeirvine.com

Matt Fryer Senior Vice President CalBRE 01333079 949.790.3122 mfryer@leeirvine.com

Lee & Associates, Inc. - Irvine 9838 Research Drive Irvine, California 92618







## OFFICE SPACE FOR LEASE

# 1200 QUAIL STREET

Newport Beach, California



Exclusively listed by:

### Dave Smith

Senior Vice President CalBRE 01195186 949.790.3134 dsmith@leeirvine.com

Matt Fryer Senior Vice President CalBRE 01333079 949.790.3122 mfryer@leeirvine.com

Lee & Associates, Inc. - Irvine 9838 Research Drive Irvine, California 92618









## 1200 QUAIL STREET

Newport Beach, California



Exclusively listed by:

### Dave Smith

Senior Vice President CalBRE 01195186 949.790.3134 dsmith@leeirvine.com

Matt Fryer Senior Vice President CalBRE 01333079 949.790.3122 mfryer@leeirvine.com

Lee & Associates, Inc. - Irvine 9838 Research Drive Irvine, California 92618



SUITE 255 - 1,005 SQ. FT.