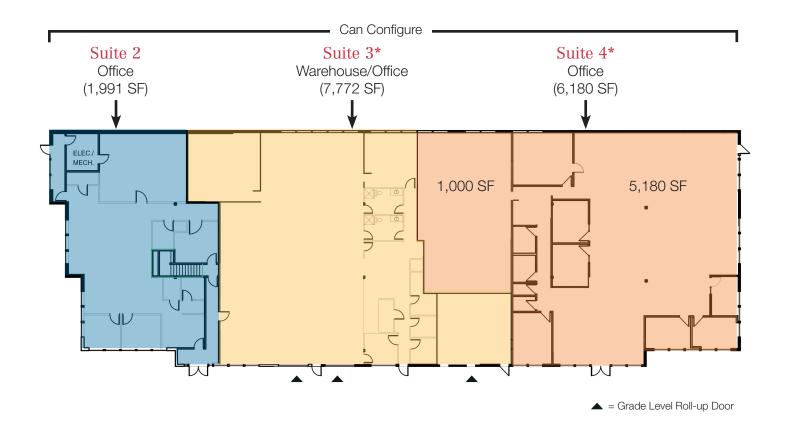

### Kirkland 405 Corporate Center, Building G

| Space    | Size (SF)                           | Rental Rate                                                                       |
|----------|-------------------------------------|-----------------------------------------------------------------------------------|
| Suite 2  | 1,991 SF Office                     | \$16.00 PSF/year, NNN. Est. NNN \$8.00 PSF/year, includes utilities               |
| Suite 3* | 7,772 SF Total<br>(1,000 SF Office) | \$13.00 PSF/year, NNN. Full HVAC. Est. NNN \$8.00 PSF/year, includes utilities    |
| Suite 4* | 5,180-6,180 SF Office               | \$13.00 PSF/year, NNN. Full HVAC.<br>Est. NNN \$8.00 PSF/year, includes utilities |

<sup>\*</sup>Spaces can be combined

BELLEVUE | SEATTLE | TACOMA

600 108th Avenue NE, Suite 340 Bellevue, WA 98004 +1 425 586 5600 nai-psp.com