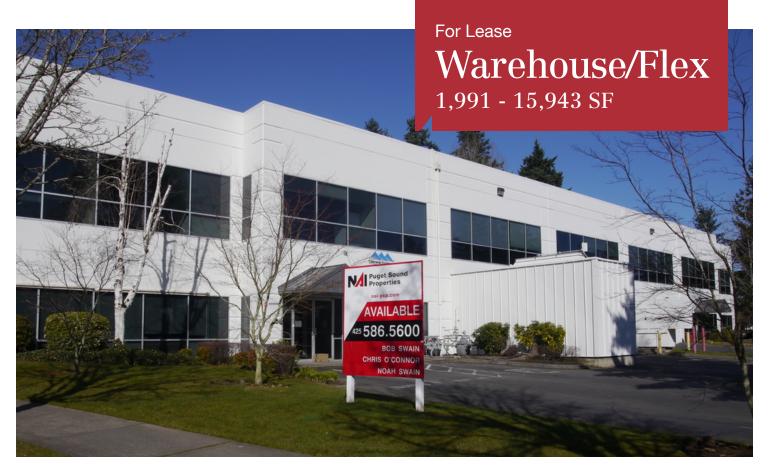

# Kirkland 405 Corporate Center, Bldg G

12040 115th Avenue NE, Kirkland, WA 98034

- Entire first floor available
- Ceiling height 9'-12'
- 2.8/1,000 free parking
- Close to retail and employee amenities
- \$13.00-16.00 PSF, NNN
- Warehouse is temperature controlled
- NNN (est.) = \$8.00 PSF, includes all utilities