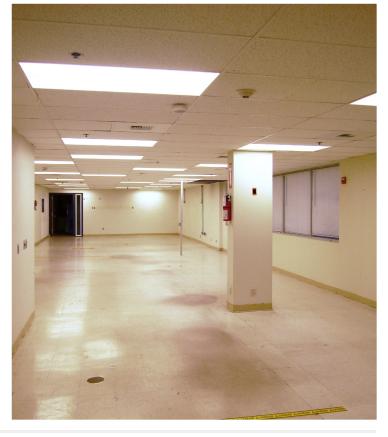

# Kirkland 405 Corporate Center, Bldg G

12040 115th Avenue NE, Kirkland, WA 98034

- Entire first floor available
- Ceiling height 9'-12'
- 2.8/1,000 free parking
- Close to retail and employee amenities
- \$13.00-16.00 PSF, NNN
- Warehouse is temperature controlled
- NNN (est.) = \$8.00 PSF, includes all utilities

### Kirkland 405 Corporate Center, Building G

| Space    | Size (SF)                           | Rental Rate                                                                       |
|----------|-------------------------------------|-----------------------------------------------------------------------------------|
| Suite 2  | 1,991 SF Office                     | \$16.00 PSF/year, NNN. Est. NNN \$8.00 PSF/year, includes utilities               |
| Suite 3* | 7,772 SF Total<br>(1,000 SF Office) | \$13.00 PSF/year, NNN. Full HVAC. Est. NNN \$8.00 PSF/year, includes utilities    |
| Suite 4* | 5,180-6,180 SF Office               | \$13.00 PSF/year, NNN. Full HVAC.<br>Est. NNN \$8.00 PSF/year, includes utilities |