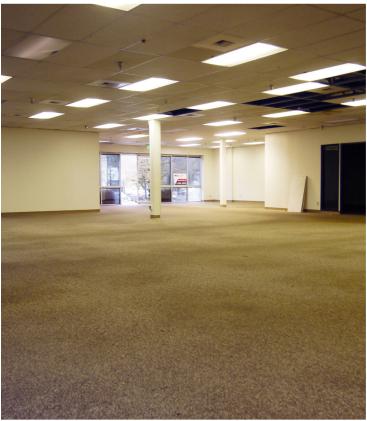

# Kirkland 405 Corporate Center, Bldg G

12040 115th Avenue NE, Kirkland, WA 98034

- Entire first floor available
- Ceiling height 9'-12'
- 2.8/1,000 free parking
- Close to retail and employee amenities
- \$13.00-16.00 PSF, NNN
- Warehouse is temperature controlled
- NNN (est.) = \$8.00 PSF, includes all utilities

### Kirkland 405 Corporate Center, Building G

| Space    | Size (SF)                           | Rental Rate                                                                       |
|----------|-------------------------------------|-----------------------------------------------------------------------------------|
| Suite 2  | 1,991 SF Office                     | \$16.00 PSF/year, NNN. Est. NNN \$8.00 PSF/year, includes utilities               |
| Suite 3* | 7,772 SF Total<br>(1,000 SF Office) | \$13.00 PSF/year, NNN. Full HVAC. Est. NNN \$8.00 PSF/year, includes utilities    |
| Suite 4* | 5,180-6,180 SF Office               | \$13.00 PSF/year, NNN. Full HVAC.<br>Est. NNN \$8.00 PSF/year, includes utilities |