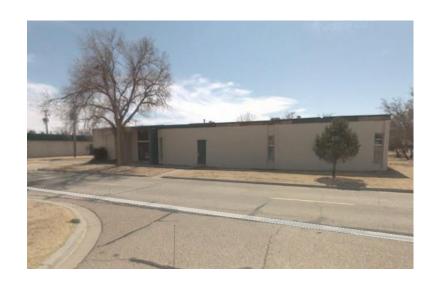

## **BLDG 341 Reese Technology Center Lubbock, Texas 79416**

**Premises:** 6,953 SF

Rental Rate: \$8/SF/MG

**Availability:** Now

**Features:** 

Former Daycare

Flexible Floor Plan

**Ample Parking** 

## **Area Amenities**

| BUILDING:            | 341                         |
|----------------------|-----------------------------|
| ADDRESS:             | 9719 10 <sup>th</sup> Drive |
| ADDICESS.            | Lubbock, TX 79416           |
| LEACE DATE.          |                             |
| LEASE RATE:          | \$8 PSF per Year "AS IS"    |
| LEASE TYPE:          | Modified Gross              |
| SECURITY DEPOSIT:    | Equal to First Month's Rent |
| BUILDING TYPE:       | Brick                       |
| ZONING:              | Commercial                  |
| ACREAGE:             | 0.05+/-                     |
| NEAREST INTERSTATE:  | Interstate 27               |
| DISTANCE:            | 10 Miles                    |
| NEAREST HIGHWAY:     | State Highway 114           |
|                      | 1 Mile - Direct entrance to |
| DISTANCE:            | airfield                    |
| NEAREST RAIL:        | Permian Basin Railway       |
| DISTANCE:            | 1 Mile                      |
| CEILING HEIGHT:      | 8′                          |
| PARKING SPACES:      | Ample                       |
| SQUARE FOOTAGE       | •                           |
| (APPROX):            | 6,953                       |
| YEAR BUILT:          | 1963                        |
| STORIES:             | 1                           |
| BUILDING DIMENSIONS: | 60'x75'                     |
|                      | Concrete block, Steel frame |
| CONSTRUCTION TYPE:   | roof                        |
| ROOF TYPE:           | Tar & Gravel                |
| EXTERIOR TYPE:       | Brick                       |
| HVAC:                | 15 ton                      |
| SPRINKLER SYSTEM:    | -                           |
|                      | Wireless Connection/ Fiber  |
| FIBER:               | Nearby                      |
|                      | South Plains Electric       |
| ELECTRIC:            | Cooperative                 |
| POWER CAPACITY:      | 208 Volt 3 Phase            |
| BACKUP GENERATOR:    | -                           |
| GAS:                 | Atmos Energy                |
| WATER:               | City of Lubbock             |
| WATER LINE:          | 2" Line                     |
| SEWER:               | City of Lubbock             |
| SEWER LINE:          | 4" Line                     |