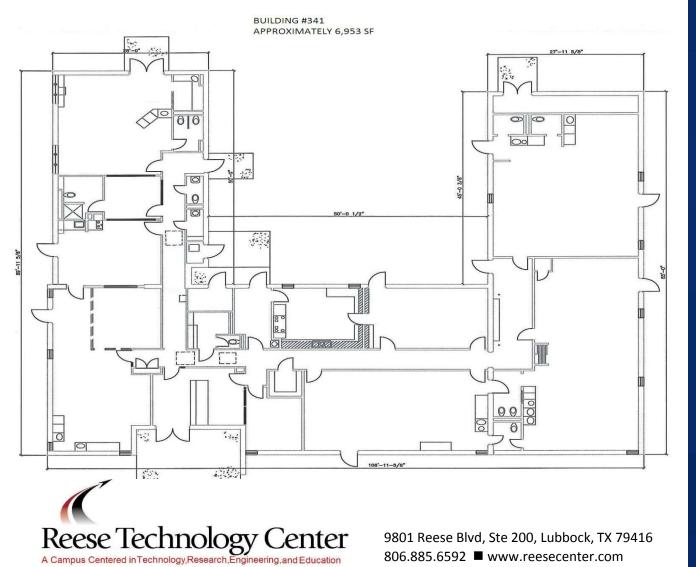

## **BLDG 341 Reese Technology Center Lubbock, Texas 79416**

**Premises:** 6,953 SF

Rental Rate: \$8/SF/MG

**Availability:** Now

**Features:** 

Former Daycare

Flexible Floor Plan

**Ample Parking** 

## **Area Amenities**

| BUILDING:            | 341                         |
|----------------------|-----------------------------|
| ADDRESS:             | 9719 10 <sup>th</sup> Drive |
| ADDICESS.            | Lubbock, TX 79416           |
| LEACE DATE.          |                             |
| LEASE RATE:          | \$8 PSF per Year "AS IS"    |
| LEASE TYPE:          | Modified Gross              |
| SECURITY DEPOSIT:    | Equal to First Month's Rent |
| BUILDING TYPE:       | Brick                       |
| ZONING:              | Commercial                  |
| ACREAGE:             | 0.05+/-                     |
| NEAREST INTERSTATE:  | Interstate 27               |
| DISTANCE:            | 10 Miles                    |
| NEAREST HIGHWAY:     | State Highway 114           |
|                      | 1 Mile - Direct entrance to |
| DISTANCE:            | airfield                    |
| NEAREST RAIL:        | Permian Basin Railway       |
| DISTANCE:            | 1 Mile                      |
| CEILING HEIGHT:      | 8′                          |
| PARKING SPACES:      | Ample                       |
| SQUARE FOOTAGE       | •                           |
| (APPROX):            | 6,953                       |
| YEAR BUILT:          | 1963                        |
| STORIES:             | 1                           |
| BUILDING DIMENSIONS: | 60'x75'                     |
|                      | Concrete block, Steel frame |
| CONSTRUCTION TYPE:   | roof                        |
| ROOF TYPE:           | Tar & Gravel                |
| EXTERIOR TYPE:       | Brick                       |
| HVAC:                | 15 ton                      |
| SPRINKLER SYSTEM:    | -                           |
|                      | Wireless Connection/ Fiber  |
| FIBER:               | Nearby                      |
|                      | South Plains Electric       |
| ELECTRIC:            | Cooperative                 |
| POWER CAPACITY:      | 208 Volt 3 Phase            |
| BACKUP GENERATOR:    | -                           |
| GAS:                 | Atmos Energy                |
| WATER:               | City of Lubbock             |
| WATER LINE:          | 2" Line                     |
| SEWER:               | City of Lubbock             |
| SEWER LINE:          | 4" Line                     |