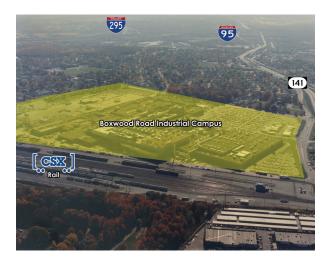

# **BOXWOOD LOGISTICS CENTER**

3 Million Square Feet / 142 Acres

### **SITE LOCATION**

## PROXIMITY TO MAJOR EAST COAST CITIES:

New York City, NY: 120 Miles

Washington, D.C.: 108 Miles

**Baltimore, MD:** 70 Miles

Philadelphia, PA: 27 Miles

# CLOSE PROXIMITY TO AIRPORTS AND SHIPPING PORTS IN:

Wilmington, DE: 6 Miles
Philadelphia, PA: 40 Miles
Baltimore, MD: 73 Miles
Newark, NJ: 118 Miles

Harvey, Hanna & Associates, Inc. is full-service commercial real estate development company operating over 5.2 Million Square Feet of strategically located commercial, industrial and retail real estate in Delaware.