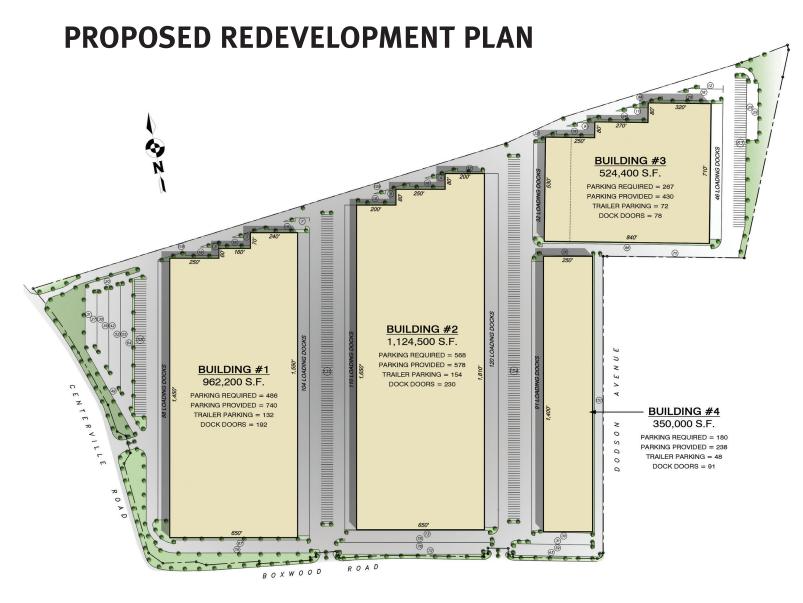

#### **PROJECT DATA:**

| Building 1          | <u>Building 2</u>   | <u>Building 3</u>  | <u>Building 4</u>  |
|---------------------|---------------------|--------------------|--------------------|
| 962,200 S.F.        | 1,124,500 S.F.      | 524,400 S.F.       | 350,000 S.F.       |
| 740 Parking Spaces  | 578 Parking Spaces  | 430 Parking Spaces | 238 Parking Spaces |
| 192 Loading Docks   | 230 Loading Docks   | 78 Loading Docks   | 91 Loading Docks   |
| 132 Trailer Parking | 154 Trailer Parking | 72 Trailer Parking | 48 Trailer Parking |
| Spaces              | Spaces              | Spaces             | Spaces             |