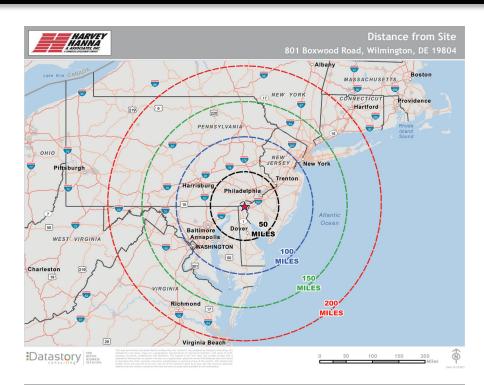

## PROXIMITY TO MAJOR EAST COAST CITIES:

New York City, NY: 120 Miles

Washington, D.C.: 108 Miles

**Baltimore, MD:** 70 Miles

Philadelphia, PA: 27 Miles

# CLOSE PROXIMITY TO AIRPORTS AND SHIPPING PORTS IN:

Wilmington, DE: 6 Miles
Philadelphia, PA: 40 Miles
Baltimore, MD: 73 Miles
Newark, NJ: 118 Miles

Harvey, Hanna & Associates, Inc. is full-service commercial real estate development company operating over 5.2 Million Square Feet of strategically located commercial, industrial and retail real estate in Delaware.