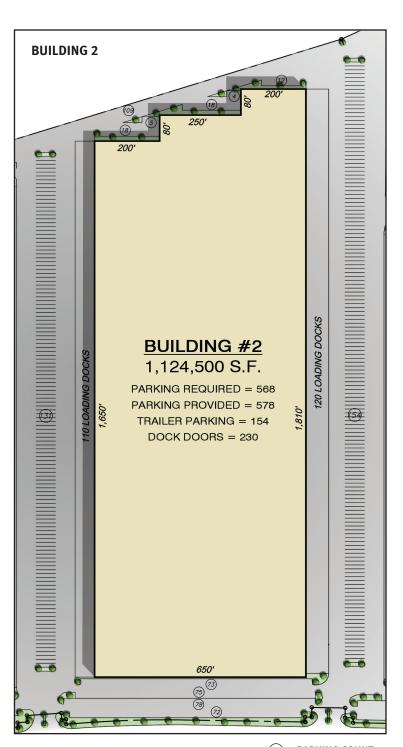

10 = PARKING COUNT

\*DISCLAIMER – No warranty or representation, expressed or implied, is made as to the accuracy of the information contained herein, and same is submitted subject to error or omissions.

#### **PROJECT DATA:**

| Building 1          | <u>Building 2</u>   | <u>Building 3</u>  | <u>Building 4</u>  |
|---------------------|---------------------|--------------------|--------------------|
| 962,200 S.F.        | 1,124,500 S.F.      | 524,400 S.F.       | 350,000 S.F.       |
| 740 Parking Spaces  | 578 Parking Spaces  | 430 Parking Spaces | 238 Parking Spaces |
| 192 Loading Docks   | 230 Loading Docks   | 78 Loading Docks   | 91 Loading Docks   |
| 132 Trailer Parking | 154 Trailer Parking | 72 Trailer Parking | 48 Trailer Parking |
| Spaces              | Spaces              | Spaces             | Spaces             |