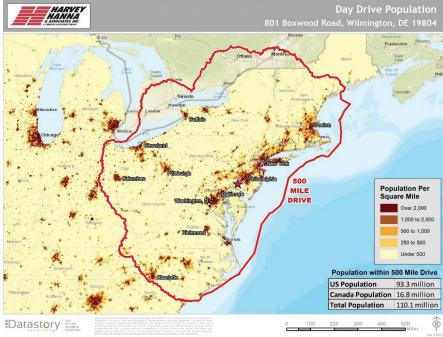

# CLOSE PROXIMITY TO AIRPORTS AND SHIPPING PORTS IN:

Wilmington, DE: 6 Miles
Philadelphia, PA: 40 Miles
Baltimore, MD: 73 Miles
Newark, NJ: 118 Miles

Harvey, Hanna & Associates, Inc. is full-service commercial real estate development company operating over 5.2 Million Square Feet of strategically located commercial, industrial and retail real estate in Delaware.