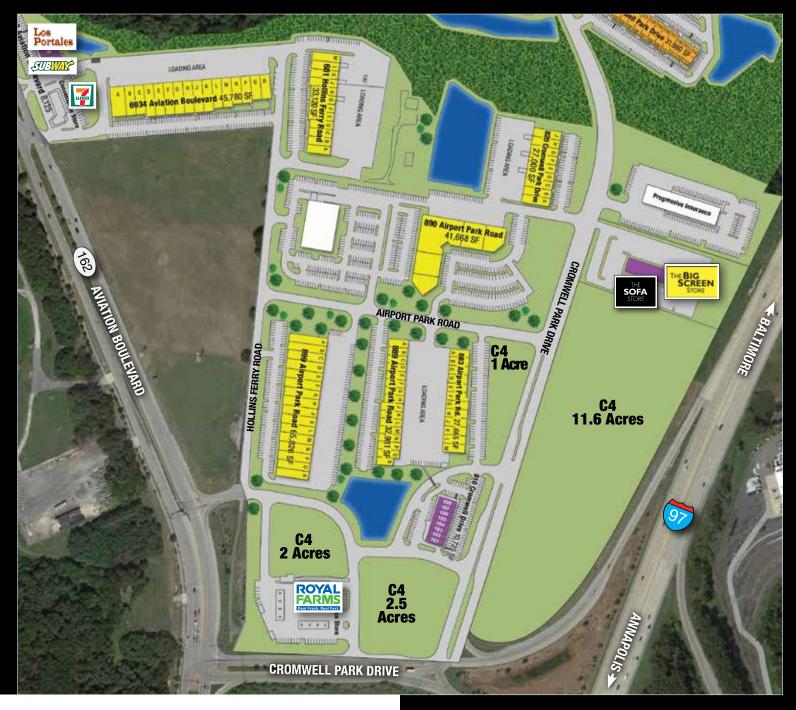

## Pad Sites Available

## Cromwell Business Park • Glen Burnie, MD

- along I-97
- Great spot for quick-service and dine-in restaurants
- Neighboring 100-acre business community
- Located directly off I-97 between Baltimore and Annapolis