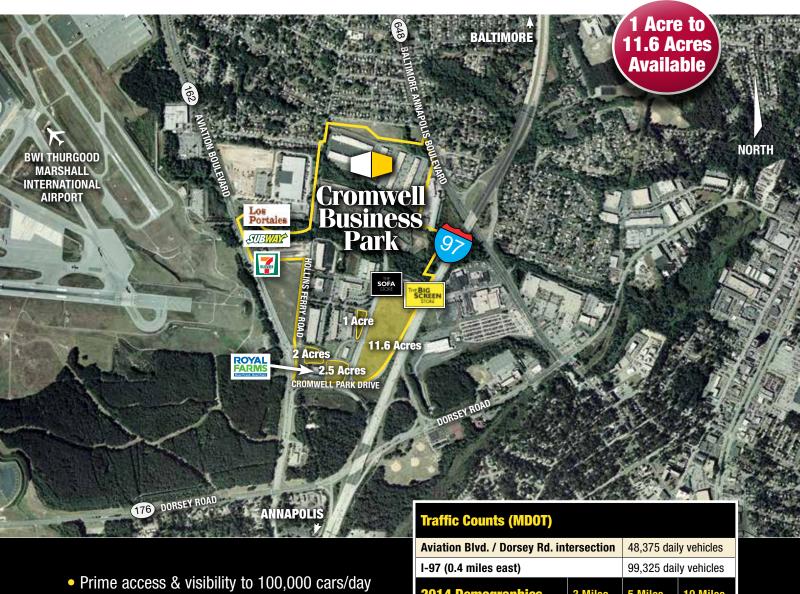

## Pad Sites Available

## Cromwell Business Park • Glen Burnie, MD

- along I-97
- Great spot for quick-service and dine-in restaurants
- Neighboring 100-acre business community
- Located directly off I-97 between Baltimore and Annapolis

| Traffic Counts (MDOT)                    |          |                       |          |  |
|------------------------------------------|----------|-----------------------|----------|--|
| Aviation Blvd. / Dorsey Rd. intersection |          | 48,375 daily vehicles |          |  |
| I-97 (0.4 miles east)                    |          | 99,325 daily vehicles |          |  |
| 2014 Demographics                        | 3 Miles  | 5 Miles               | 10 Miles |  |
| Population                               | 79,393   | 186,189               | 825,568  |  |
| Average Household Income                 | \$80,406 | \$83,125              | \$81,623 |  |

- Directly adjacent to BWI Airport
- Easy access to I-95, Baltimore-Washington Parkway, & MD Routes 100 and 176