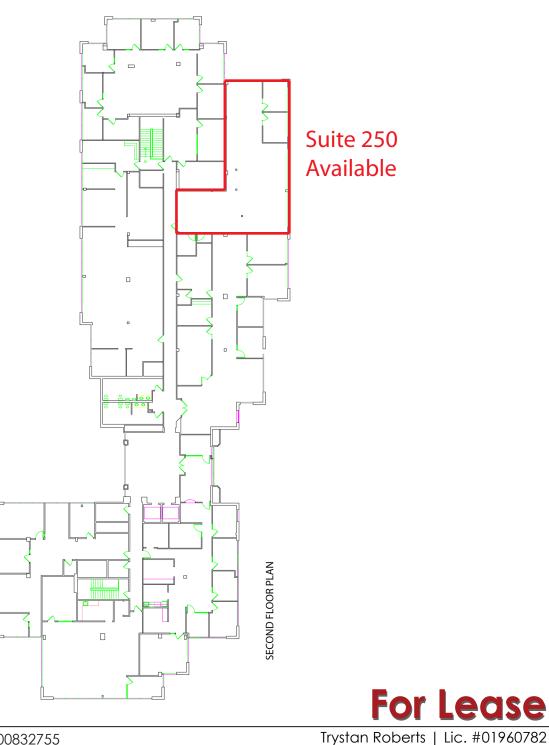

## **Current Availabilities for Lease**

| Suite 180 | 1,454 SF |
|-----------|----------|
| Suite 185 | 2,782 SF |

| Suite 250 | 2,772 | SF |
|-----------|-------|----|
| Suite 320 | 3,496 | SF |
| Suite 340 | 9,111 | SF |

## Floor Plan - 2nd Floor

Contact Me: Ron Waslohn | Lic. #00832755 <u>ron@pcres.net</u> 707.436.2700 707.205.1450

ROOD FAIRFIELD, CA

www.pcres.net

PREMIER COMMERCIAL REAL ESTATE SERVICES, INC. 1300 Oliver Road, Suite 300, Fairfield, CA 94534 Office : 707.436.7300 | Fax: 707.421.9958