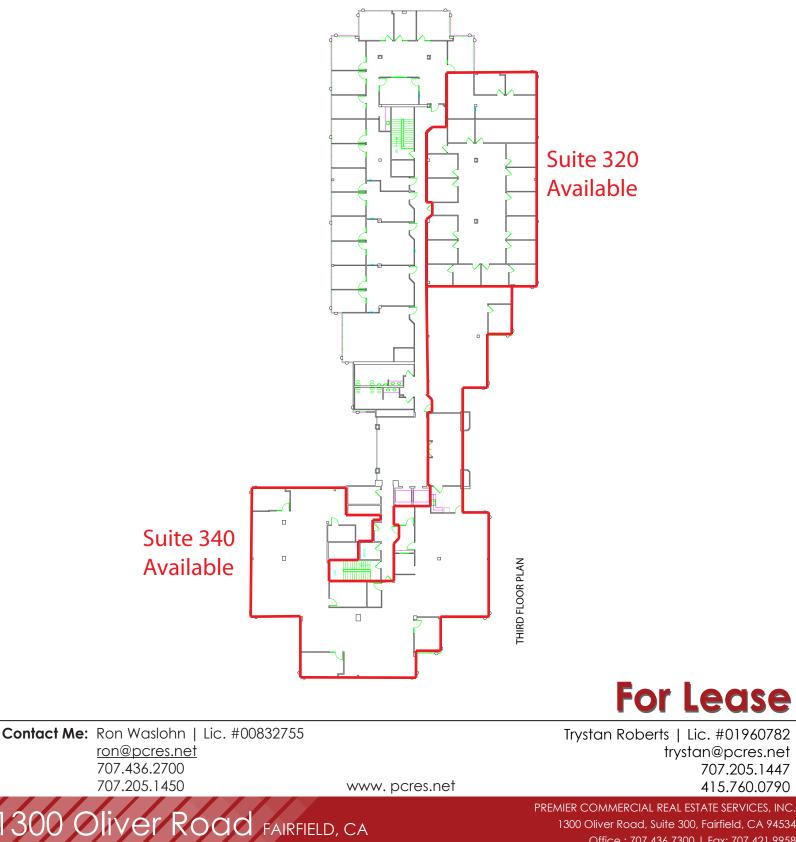

## **Current Availabilities for Lease**

| Suite 180 | 1,454 SF |
|-----------|----------|
| Suite 185 | 2,782 SF |

| Suite 250 | 2,772 | SF |
|-----------|-------|----|
| Suite 320 | 3,496 | SF |
| Suite 340 | 9,111 | SF |

## Floor Plan - 3rd Floor

1300 Oliver Road, Suite 300, Fairfield, CA 94534 Office: 707.436.7300 | Fax: 707.421.9958