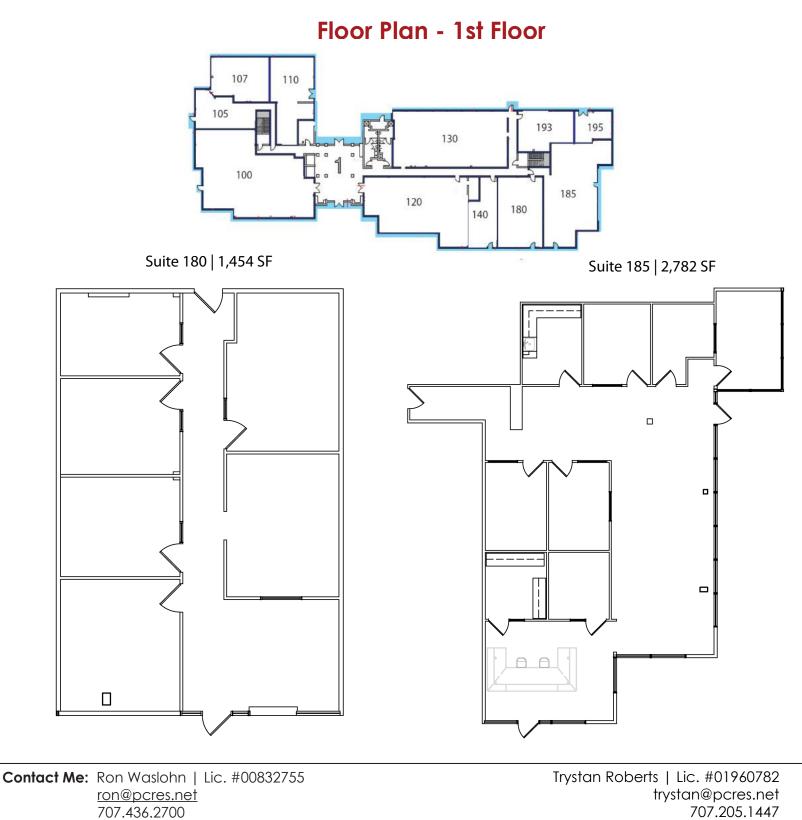

## **Current Availabilities for Lease**

| Suite 180 | 1,454 SF |
|-----------|----------|
| Suite 185 | 2,782 SF |

| Suite 250 | 2,772 | SF |
|-----------|-------|----|
| Suite 320 | 3,496 | SF |
| Suite 340 | 9,111 | SF |