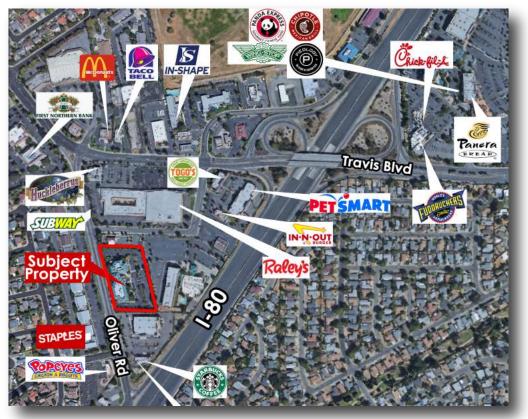

#### **Property Overview**

1300 Oliver Road, Fairfield's most prominent professional office building, is a three story Class "A" office building that's located nearby several restaurants, shopping centers, and Interstate-80.

## **Building Highlights**

- Excellent, visible location
- Easy access to I-80
- Dual elevator and full ADA access to all areas
- Security features include after hours keyless entry
- Easy access to local businesses, shopping, and restaurants
- Abundant on-site parking