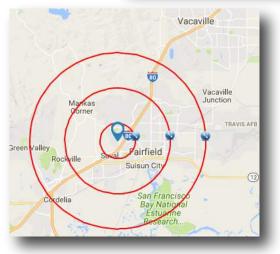

## **Area Overview**

Total Population1Daytime Population19Average HH Income\$2(LoopNet)\$2

| 1mi      | 3mi      | 5mi      |
|----------|----------|----------|
| 11,271   | 55,258   | 92,323   |
| 19,532   | 76,790   | 111,900  |
| \$75,037 | \$70,657 | \$81,488 |