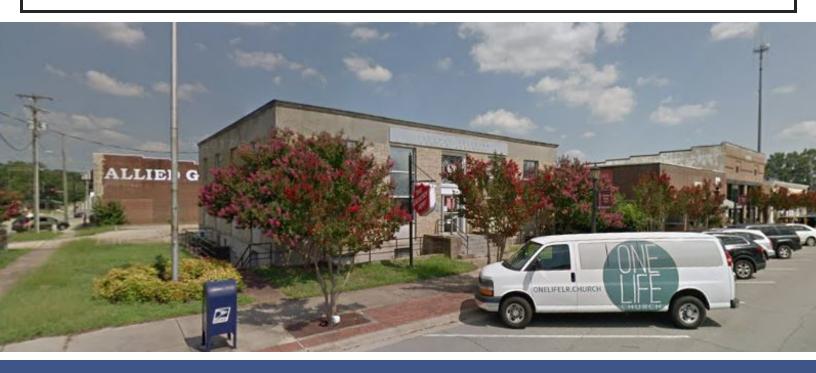

### **Retail/Office Building**

### 129 N. Main Street | Benton, AR 72015

#### PROPERTY OVERVIEW

The Historic former U.S. Post Office is a two-story brick building built in 1939 and contains approx. 7,000 sq. ft. +/-. Onsite parking. Located in the Benton Commercial Historic District across street from the historic Saline County Courthouse.

Potential Uses include: Office, retail, clinic or restaurant.

Information is deemed reliable but is not guaranteed. Agency Disclosure: RPM Group is the agent for the owner of the property described herein.