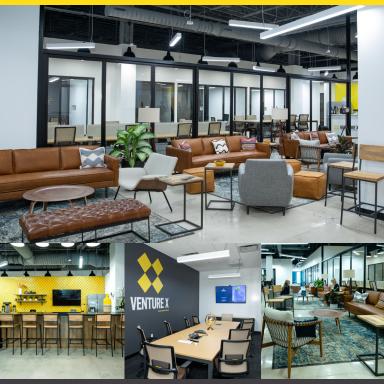

Venture X is a collaborative workspace and community that is a blend of boutique hotel and modern office with a high level of design that is professional and welcoming.

Venture X provides a synergistic environment to work, network, and learn.