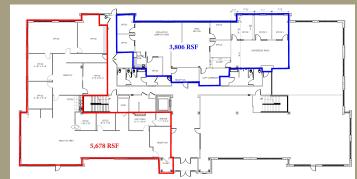

## **RIVERWALK PLACE**

2900 S. Telephone Road Moore, OK

Building Size: 30,500 sf Available sf: 9,484 sf (divisible) Rental Rate: \$23.50/sf. FSG

Steven E. Cottom, CCIM Direct: 405-562-7493 steve@vanguarddevelopment.com

Michael C. Platt, CCIM Direct: 405-562-7492 michael@vanguarddevelopment.com

11600 Broadway Extension Suite 250 Oklahoma City, OK 73114

Phone: 405-840-5081 Fax: 405-840-5084

www.vanguarddevelopment.com

- Floor Plates: 15,750 sf ±
- Available sf: 9,484 sf (divisible)
- New Offices Finishes
- Generous Tenant Finish Allowance
- Great Visibility from I-35
- 110,000 vehicles per day
- Located on a Growing Medical Corridor:
- 1.5 miles from Moore Medical Complex
- 3 miles from Norman Regional Healthplex

Total Rentable SF = 9,484 RSF

ACCESSIBILITY

- Ideally located on Telephone Road near I-35 and SW 19th
- Minutes from Norman and south Oklahoma City trade areas