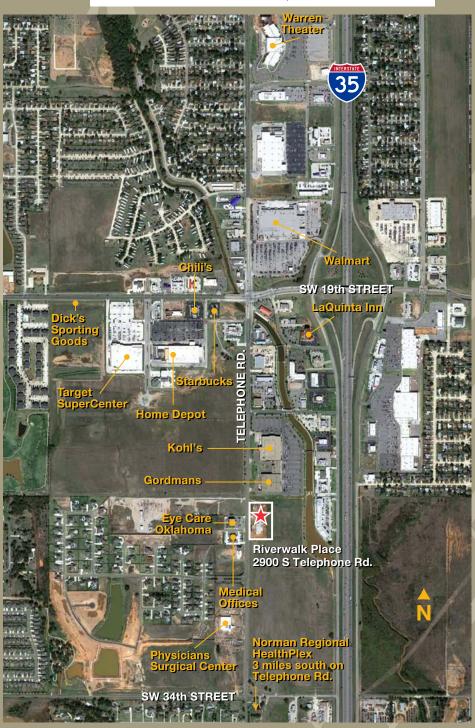

- Excellent access via SW 19th St. or Indian Hills Rd. exits
- Covered Parking Available
- 24 hour key card access
- Video surveillance
- Close proximity to restaurants, retail amenities, hotels, & hospitals

Total Rentable SF = 9,484 RSF

ACCESSIBILITY

- Ideally located on Telephone Road near I-35 and SW 19th
- Minutes from Norman and south Oklahoma City trade areas