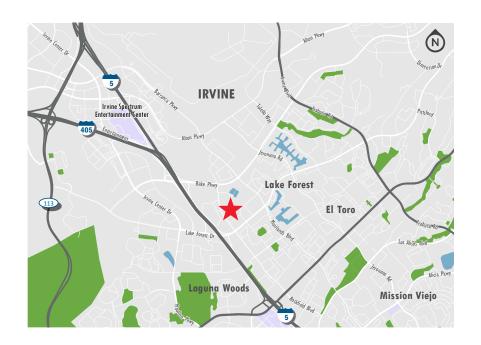

#### **PROPERTY HIGHLIGHTS:**

- High-Image Business Park near the Irvine Spectrum Entertainment Center
- Single Story Industrial and Retail Spaces with Street Frontage
- Close Proximity to 5, 405, and 133 Toll Freeways
- Ground Level Doors
- ±14 Foot Minimum Clear Height
- Expansion Capabilities
- 2/1,000 SF Parking Ratio
- Walkable Retail Amenities
- Immediate Occupancy
- 100 Amps, 120-208 Volts, 3 Phase Power (verify)
- Institutionally Owned and Professionally Managed