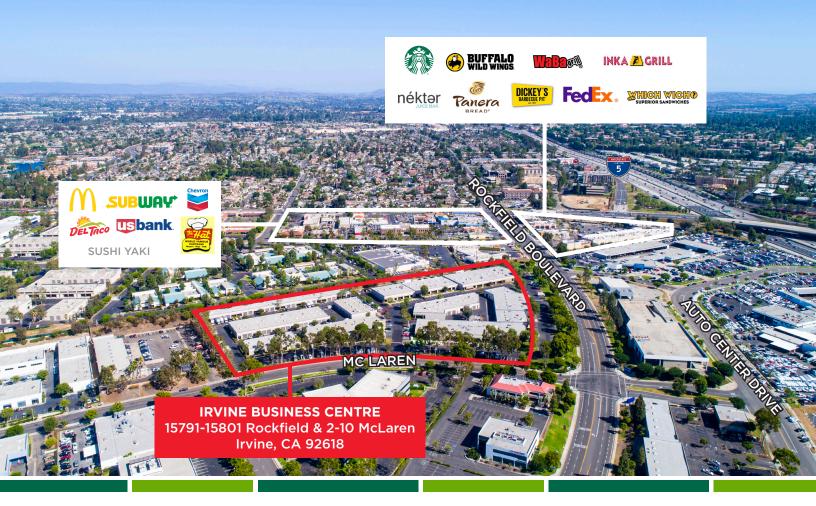

## FOR LEASE 900-7,500 SF UNITS

#### **PROPERTY HIGHLIGHTS:**

- High-Image Business Park near the Irvine Spectrum Entertainment Center
- Single Story Industrial and Retail Spaces with Street Frontage
- Close Proximity to 5, 405, and 133 Toll Freeways
- Ground Level Doors
- ±14 Foot Minimum Clear Height
- Expansion Capabilities
- 2/1,000 SF Parking Ratio
- Walkable Retail Amenities
- Immediate Occupancy
- 100 Amps, 120-208 Volts, 3 Phase Power (verify)
- Institutionally Owned and Professionally Managed

#### **AMENITIES:**

- Nekter
- Panera Bread
- IHop
- Uoko Japanese Cuisine
- Inka Grill
- Buffalo Wild Wings
- Starbucks
- Waba Grill
- FedEx Office
- Chevron
- Subway
- Taco Bell

| ADDRESS                   | SIZE  | OFFICE % | RATE     | AVAILABLE |
|---------------------------|-------|----------|----------|-----------|
| 15795 Rockfield - Suite G | 5,626 | 25%      | \$1.40 G | Now       |
| 15801 Rockfield - Suite N | 1,620 | 20%      | \$1.45 G | February  |
| 4 McLaren - Suite D       | 1,460 | 25%      | \$1.45 G | Now       |
| 6 McLaren - Suite A       | 1,200 | 15%      | \$1.45 G | February  |
| 10 McLaren - Suite A-1    | 1,054 | 0%       | \$1.30 G | Now       |
| 8 McLaren – Suite E       | 972   | 15%      | \$1.55 G | Now       |
| 8 McLaren – Suite J       | 972   | 15%      | \$1.55 G | Now       |
| 8 McLaren – Suite M       | 972   | 15%      | \$1.55 G | Now       |
| 8 McLaren - Suite Q       | 972   | 15%      | \$1.55 G | Now       |
|                           |       |          |          |           |