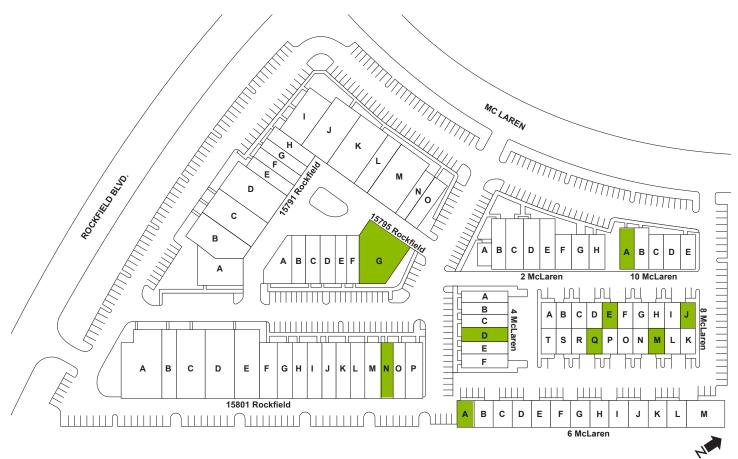

#### **AMENITIES:**

- Nekter
- Panera Bread
- IHop
- Uoko Japanese Cuisine
- Inka Grill
- Buffalo Wild Wings
- Starbucks
- Waba Grill
- FedEx Office
- Chevron
- Subway
- Taco Bell

| ADDRESS                   | SIZE  | OFFICE % | RATE     | AVAILABLE |
|---------------------------|-------|----------|----------|-----------|
| 15795 Rockfield - Suite G | 5,626 | 25%      | \$1.40 G | Now       |
| 15801 Rockfield - Suite N | 1,620 | 20%      | \$1.45 G | February  |
| 4 McLaren - Suite D       | 1,460 | 25%      | \$1.45 G | Now       |
| 6 McLaren - Suite A       | 1,200 | 15%      | \$1.45 G | February  |
| 10 McLaren - Suite A-1    | 1,054 | 0%       | \$1.30 G | Now       |
| 8 McLaren – Suite E       | 972   | 15%      | \$1.55 G | Now       |
| 8 McLaren – Suite J       | 972   | 15%      | \$1.55 G | Now       |
| 8 McLaren – Suite M       | 972   | 15%      | \$1.55 G | Now       |
| 8 McLaren - Suite Q       | 972   | 15%      | \$1.55 G | Now       |
|                           |       |          |          |           |