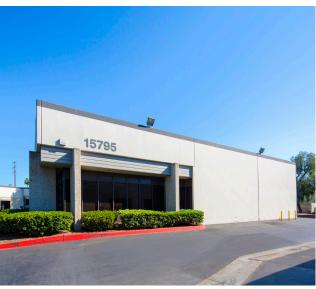

tail Spaces with Street Frontage
- Close Proximity to 5, 405, and 133 Toll Freeways
- Ground Level Doors
- ±14 Foot Minimum Clear Height
- Expansion Capabilities
- 2/1,000 SF Parking Ratio
- Walkable Retail Amenities
- Immediate Occupancy
- 100 Amps, 120-208 Volts, 3 Phase Power (verify)
- Institutionally Owned and Professionally Managed

FOR MORE INFORMATION, PLEASE CONTACT:

#### **KYLE MCGILLEN**

+1 949 930 9229 kyle.mcgillen@cushwake.com CA Lic. 01959388

#### **MORGAN CHIATE**

+1 949 930 9246 morgan.chiate@cushwake.com CA Lic. 02055492

Owned by:



CHIATEELLISON B R O K E R A G E T E A M



#### **AMENITIES:**

- Nekter
- Panera Bread
- IHop
- Uoko Japanese Cuisine
- Inka Grill
- Buffalo Wild Wings
- Starbucks
- Waba Grill
- FedEx Office
- Chevron
- Subway
- Taco Bell





















| ADDRESS                   | SIZE  | OFFICE % | RATE     | AVAILABLE |
|---------------------------|-------|----------|----------|-----------|
| 15795 Rockfield - Suite G | 5,626 | 25%      | \$1.40 G | Now       |
| 15801 Rockfield - Suite N | 1,620 | 20%      | \$1.45 G | February  |
| 4 McLaren - Suite D       | 1,460 | 25%      | \$1.45 G | Now       |
| 6 McLaren - Suite A       | 1,200 | 15%      | \$1.45 G | February  |
| 10 McLaren - Suite A-1    | 1,054 | 0%       | \$1.30 G | Now       |
| 8 McLaren – Suite E       | 972   | 15%      | \$1.55 G | Now       |
| 8 McLaren – Suite J       | 972   | 15%      | \$1.55 G | Now       |
| 8 McLaren – Suite M       | 972   | 15%      | \$1.55 G | Now       |
| 8 McLaren - Suite Q       | 972   | 15%      | \$1.55 G | Now       |