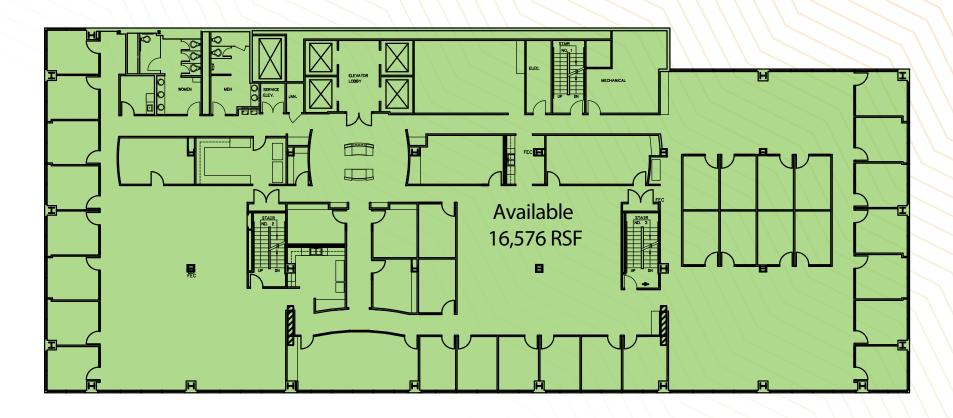

R/GATEWAY

Bakersfield
The Eagle
Senate
A Tavola
Sacred Beast
Krueger's Tavern
Abigail Street



Via Vite
Rock Bottom Brewery
Zablong
Panera, Bru Burger Bar
Rooted Juicery
McCormick & Schmick's

#### 6th Street Entertainment District

Prime Cincinnati Sotto Nada Mr. Sushi Boca Wahlburgers



Taste of Belgium Yard House Condado Tacos Galla Park Joella's Hot Chicken Moerlein



### Cincinnati Parking

In addition to several nearby parking options, Huntington Center controls over 480 parking spaces in the Huntington Center, Fountain Square and the Convention Center Garage.

#### 2,753 spaces within a one block walk













#### Second Floor



## Third Floor



# Fifth Floor



# Sixth Floor

Available Suite 600 23,163 SF



#### **Ninth Floor**



### Tenth Floor



## Sixteenth Floor



#### Seventeenth Floor



# FOR MORE INFORMATION PLEASE CONTACT: **Travis Likes** First Vice President +1 513 369 1364 travis.likes@cbre.com Scott Yards, CCIM Senior Vice President +1 513 369 1313 scott.yards@cbre.com CBRE | 201 E. Fifth Street, Suite 2200 Cincinnati, OH 45202 | +1 513 369 1300 www.cbre.com/cincinnati 525 Vine Street Cincinnati, Ohio 45202 **CBRE** © 2018 CBRE, Inc. All rights reserved. This information has been obtained from sources believed reliable, but has not been verified for accuracy or completeness. Any projections, opinions, or estimates are subject to uncertainty. The information may not represent the current or future performance of the property. You and your advisors should conduct a careful, independent investigation of the property and verify all informatio