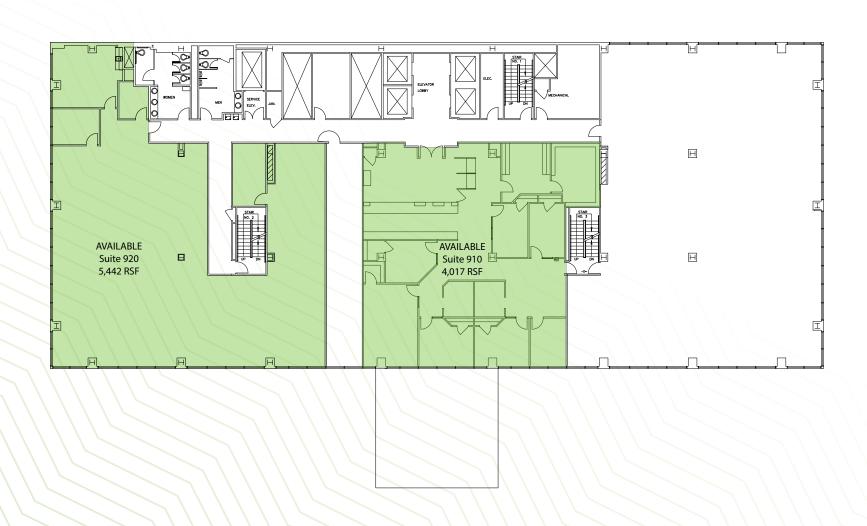

#### Cincinnati Amenities

#### OTR/GATEWAY

Bakersfield
The Eagle
Senate
A Tavola
Sacred Beast
Krueger's Tavern
Abigail Street



Via Vite
Rock Bottom Brewery
Zablong
Panera, Bru Burger Bar
Rooted Juicery
McCormick & Schmick's

#### 6th Street Entertainment District

Prime Cincinnati Sotto Nada Mr. Sushi Boca Wahlburgers



Taste of Belgium Yard House Condado Tacos Galla Park Joella's Hot Chicken Moerlein



### Cincinnati Parking

In addition to several nearby parking options, Huntington Center controls over 480 parking spaces in the Huntington Center, Fountain Square and the Convention Center Garage.

#### 2,753 spaces within a one block walk













#### Second Floor



## Third Floor



# Fifth Floor



# Sixth Floor

Available Suite 600 23,163 SF



#### **Ninth Floor**



### Tenth Floor



## Sixteenth Floor



#### Seventeenth Floor



# FOR MORE INFORMATION PLEASE CONTACT: **Travis Likes** First Vice President +1 513 369 1364 travis.likes@cbre.com Scott Yards, CCIM Senior Vice President +1 513 369 1313 scott.yards@cbre.com CBRE | 201 E. Fifth Street, Suite 2200 Cincinnati, OH 45202 | +1 513 369 1300 www.cbre.com/cincinnati 525 Vine Street Cincinnati, Ohio 45202 **CBRE** © 2018 CBRE, Inc. All rights reserved. This information has been obtained from sources believed reliable, but has not been verified for accuracy or completeness. Any projections, opinions, or estimates are subject to uncertainty. The information may not represent the current or future performance of the property. You and your advisors should conduct a careful, independent investigation