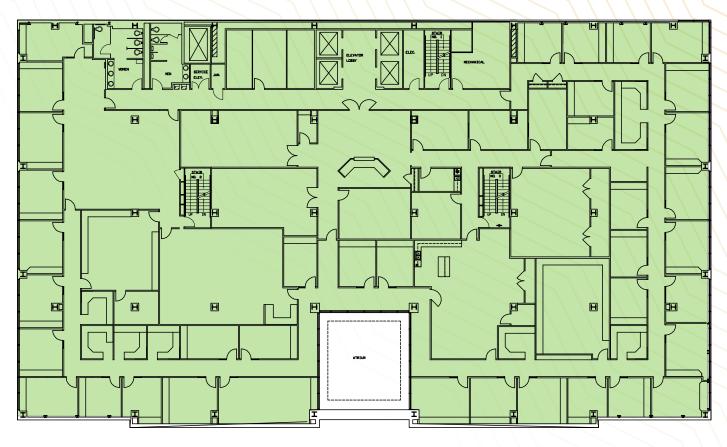

, 9-17: \$18.75 Gross









#### Cincinnati Amenities

#### OTR/GATEWAY

Bakersfield
The Eagle
Senate
A Tavola
Sacred Beast
Krueger's Tavern
Abigail Street



Via Vite
Rock Bottom Brewery
Zablong
Panera, Bru Burger Bar
Rooted Juicery
McCormick & Schmick's

#### 6th Street Entertainment District

Prime Cincinnati Sotto Nada Mr. Sushi Boca Wahlburgers



Taste of Belgium Yard House Condado Tacos Galla Park Joella's Hot Chicken Moerlein



### Cincinnati Parking

In addition to several nearby parking options, Huntington Center controls over 480 parking spaces in the Huntington Center, Fountain Square and the Convention Center Garage.

#### 2,753 spaces within a one block walk













#### Second Floor



## Third Floor



# Fifth Floor



# Sixth Floor

Available Suite 600 23,163 SF



#### **Ninth Floor**



### Tenth Floor



## Sixteenth Floor



#### Seventeenth Floor



# FOR MORE INFORMATION PLEASE CONTACT: **Travis Likes** First Vice President +1 513 369 1364 travis.likes@cbre.com Scott Yards, CCIM Senior Vice President +1 513 369 1313 scott.yards@cbre.com CBRE | 201 E. Fifth Street, Suite 2200 Cincinnati, OH 45202 | +1 513 369 1300 www.cbre.com/cincinnati 525 Vine Street Cincinnati, Ohio 45202 **CBRE** © 2018 CBRE, Inc. All rights reserved. This information has been obtained from sources believed reliable, but has not been verified for accuracy or completeness. Any projections, opinions, or estimates are subject to uncertainty. The information may not represent the current or future performance of the property. You and your advisors should conduct a careful, in