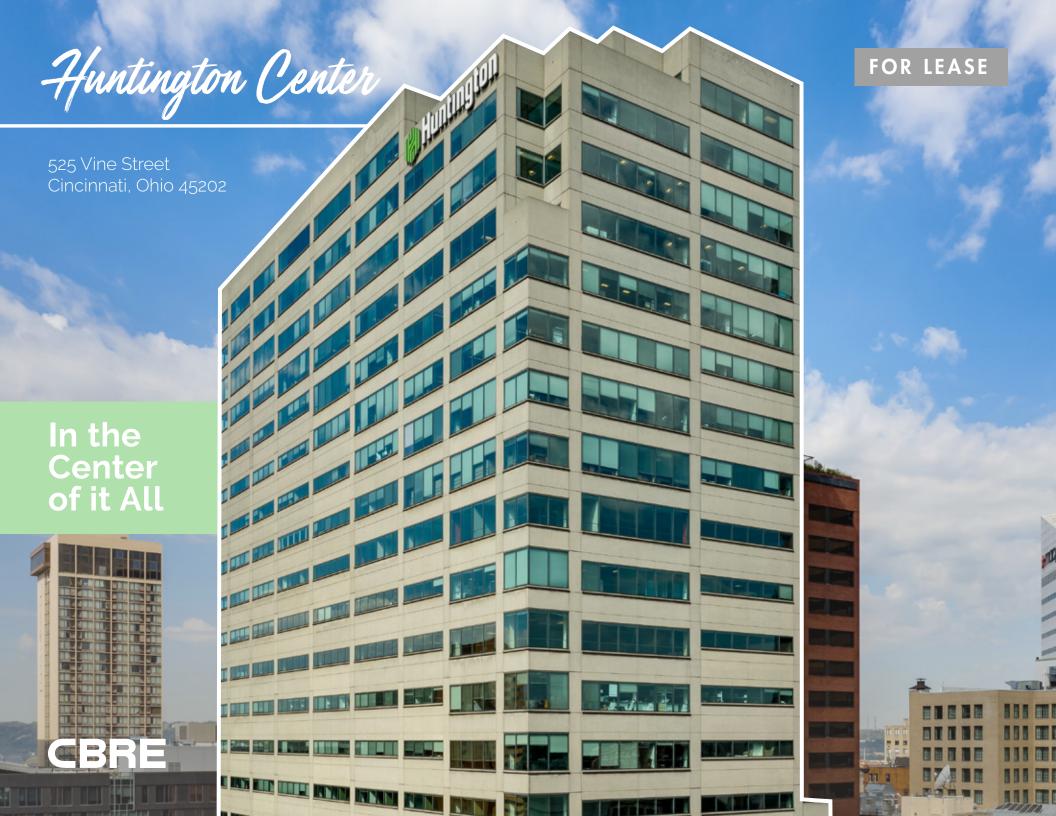

### **Building Features**

Built in 1984, Renovated in 2006/2018

Convenient to Restaurants, Shopping and Entertainment

394,366 Total Sq. Ft.

Efficient Floor Plates

State of the Art On-site Conference Center

Aggressive Class A Lease Rates

Located in the Center of the Vibrant Fountain Square Area

Private Executive Garage Onsite

Well Capitalized and Stable Ownership

Ample Affordable parking (2,700+ spaces) within 1 block

First Class On-site Management

Energy Star Certified