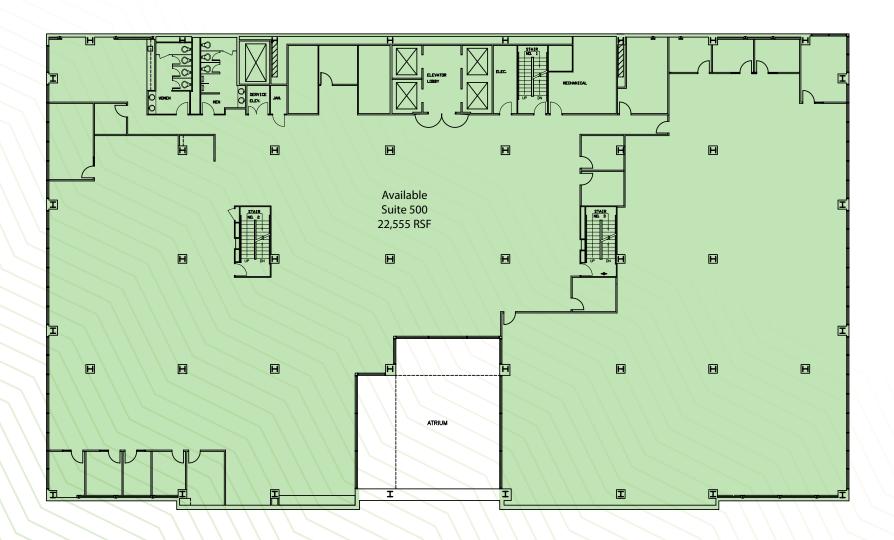

RATES**

Floors 3, 5 & 6: \$16.50 Gross Floors 2, 9-17: \$18.75 Gross









#### Cincinnati Amenities

#### OTR/GATEWAY

Bakersfield
The Eagle
Senate
A Tavola
Sacred Beast
Krueger's Tavern
Abigail Street



Via Vite
Rock Bottom Brewery
Zablong
Panera, Bru Burger Bar
Rooted Juicery
McCormick & Schmick's

#### 6th Street Entertainment District

Prime Cincinnati Sotto Nada Mr. Sushi Boca Wahlburgers



Taste of Belgium Yard House Condado Tacos Galla Park Joella's Hot Chicken Moerlein



### Cincinnati Parking

In addition to several nearby parking options, Huntington Center controls over 480 parking spaces in the Huntington Center, Fountain Square and the Convention Center Garage.

#### 2,753 spaces within a one block walk













#### Second Floor



## Third Floor



# Fifth Floor



# Sixth Floor

Available Suite 600 23,163 SF



#### **Ninth Floor**



### Tenth Floor



## Sixteenth Floor



#### Seventeenth Floor



# FOR MORE INFORMATION PLEASE CONTACT: **Travis Likes** First Vice President +1 513 369 1364 travis.likes@cbre.com Scott Yards, CCIM Senior Vice President +1 513 369 1313 scott.yards@cbre.com CBRE | 201 E. Fifth Street, Suite 2200 Cincinnati, OH 45202 | +1 513 369 1300 www.cbre.com/cincinnati 525 Vine Street Cincinnati, Ohio 45202 **CBRE** © 2018 CBRE, Inc. All rights reserved. This information has been obtained from sources believed reliable, but has not been verified for accuracy or completeness. Any projections, opinions, or estimates are subject to uncertainty. The information may not represent the current or future performance of the property. Yo