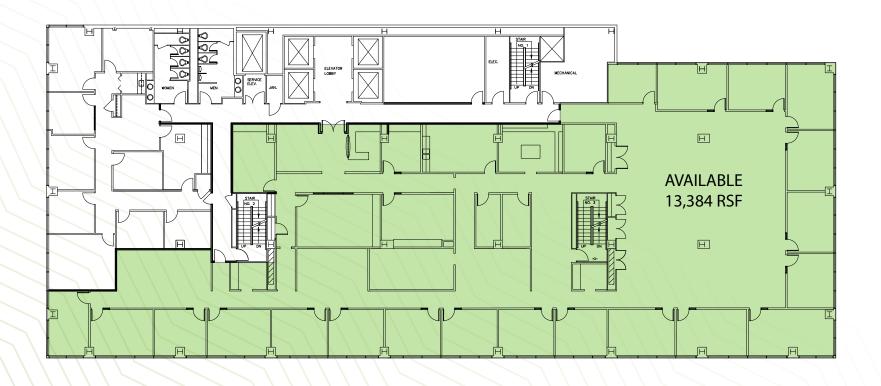

Eagle
Senate
A Tavola
Sacred Beast
Krueger's Tavern
Abigail Street



Via Vite
Rock Bottom Brewery
Zablong
Panera, Bru Burger Bar
Rooted Juicery
McCormick & Schmick's

#### 6th Street Entertainment District

Prime Cincinnati Sotto Nada Mr. Sushi Boca Wahlburgers



Taste of Belgium Yard House Condado Tacos Galla Park Joella's Hot Chicken Moerlein



### Cincinnati Parking

In addition to several nearby parking options, Huntington Center controls over 480 parking spaces in the Huntington Center, Fountain Square and the Convention Center Garage.

#### 2,753 spaces within a one block walk













#### Second Floor



## Third Floor



# Fifth Floor



# Sixth Floor

Available Suite 600 23,163 SF



#### **Ninth Floor**



### Tenth Floor



## Sixteenth Floor



#### Seventeenth Floor



# FOR MORE INFORMATION PLEASE CONTACT: **Travis Likes** First Vice President +1 513 369 1364 travis.likes@cbre.com Scott Yards, CCIM Senior Vice President +1 513 369 1313 scott.yards@cbre.com CBRE | 201 E. Fifth Street, Suite 2200 Cincinnati, OH 45202 | +1 513 369 1300 www.cbre.com/cincinnati 525 Vine Street Cincinnati, Ohio 45202 **CBRE** © 2018 CBRE, Inc. All rights reserved. This information has been obtained from sources believed reliable, but has not been verified for accuracy or completeness. Any projections, opinions, or estimates are subject to uncertainty. The information may not represent the current or future performance of the property. You and your advisors should conduct a careful, independent investigation of the property and verify all information. Any reliance on this in