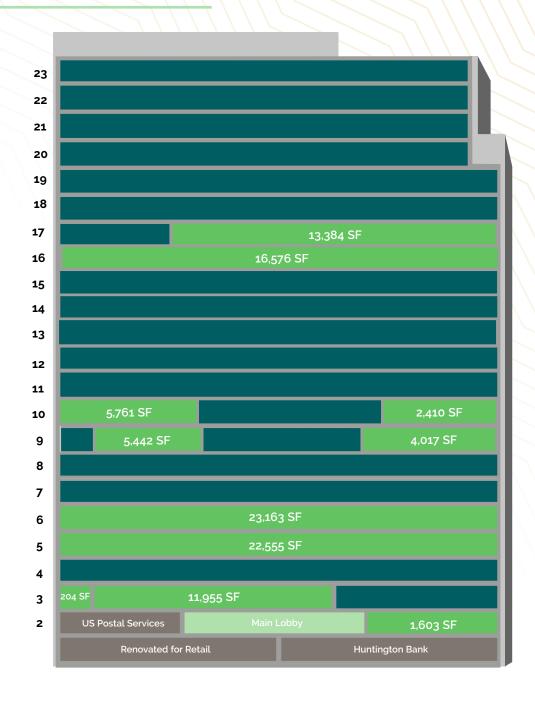

# Stacking Plans

Total Vacant Space - 105,457 Sq. Ft.

#### **LEASE RATES**

Floors 3, 5 & 6: \$16.50 Gross Floors 2, 9-17: \$18.75 Gross

#### Second Floor

## Third Floor

# Fifth Floor

# Sixth Floor

Available Suite 600 23,163 SF

#### **Ninth Floor**

### Tenth Floor

## Sixteenth Floor

#### Seventeenth Floor