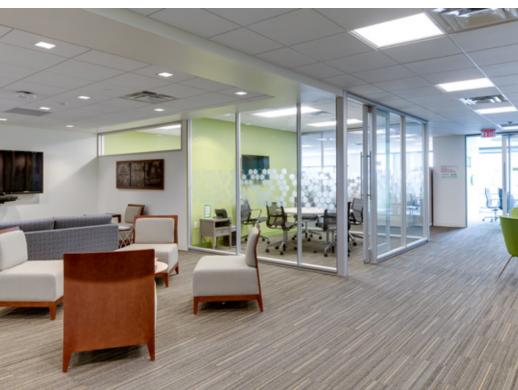

### **Building Features**

Built in 1984, Renovated in 2006/2018

Convenient to Restaurants, Shopping and Entertainment

394,366 Total Sq. Ft.

Efficient Floor Plates

State of the Art On-site Conference Center

Aggressive Class A Lease Rates

Located in the Center of the Vibrant Fountain Square Area

Private Executive Garage Onsite

Well Capitalized and Stable Ownership

Ample Affordable parking (2,700+ spaces) within 1 block

First Class On-site Management

Energy Star Certified