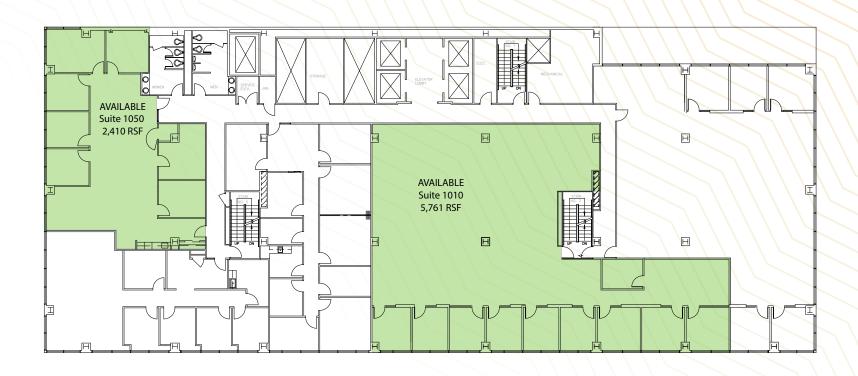

ati Amenities

#### OTR/GATEWAY

Bakersfield
The Eagle
Senate
A Tavola
Sacred Beast
Krueger's Tavern
Abigail Street



Via Vite
Rock Bottom Brewery
Zablong
Panera, Bru Burger Bar
Rooted Juicery
McCormick & Schmick's

#### 6th Street Entertainment District

Prime Cincinnati Sotto Nada Mr. Sushi Boca Wahlburgers



Taste of Belgium Yard House Condado Tacos Galla Park Joella's Hot Chicken Moerlein



### Cincinnati Parking

In addition to several nearby parking options, Huntington Center controls over 480 parking spaces in the Huntington Center, Fountain Square and the Convention Center Garage.

#### 2,753 spaces within a one block walk













#### Second Floor



## Third Floor



# Fifth Floor



# Sixth Floor

Available Suite 600 23,163 SF



#### **Ninth Floor**



### Tenth Floor



## Sixteenth Floor



#### Seventeenth Floor



# FOR MORE INFORMATION PLEASE CONTACT: **Travis Likes** First Vice President +1 513 369 1364 travis.likes@cbre.com Scott Yards, CCIM Senior Vice President +1 513 369 1313 scott.yards@cbre.com CBRE | 201 E. Fifth Street, Suite 2200 Cincinnati, OH 45202 | +1 513 369 1300 www.cbre.com/cincinnati 525 Vine Street Cincinnati, Ohio 45202 **CBRE** © 2018 CBRE, Inc. All rights reserved. This information has been obtained from sources believed reliable, but has not been verified for accuracy or completeness. Any projections, opinions, or estimates are subject to uncertainty. The information may not represent the current or future performance of the property. You and your advisors should conduct a careful, independent investigation of the property and