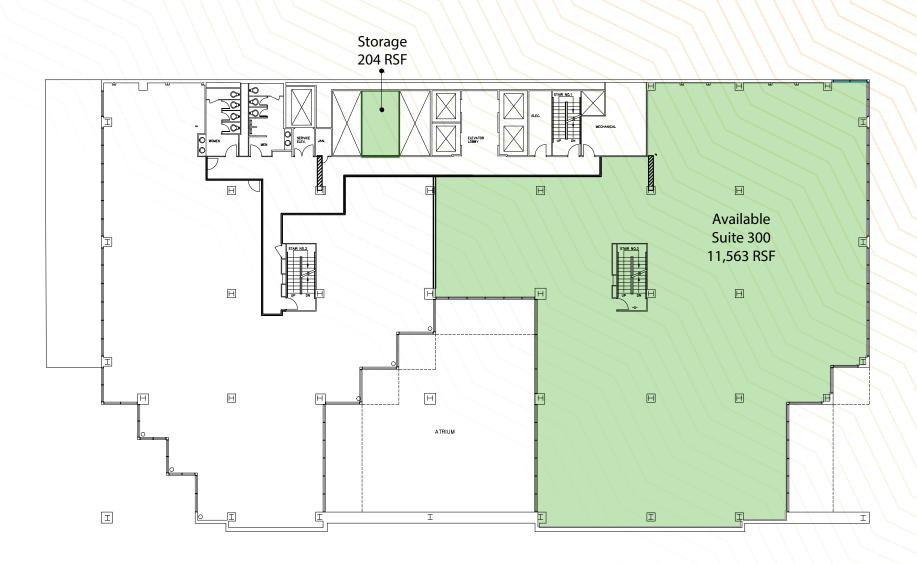

t.

#### **LEASE RATES**

Floors 3, 5 & 6: \$16.50 Gross Floors 2, 9-17: \$18.75 Gross









#### Cincinnati Amenities

#### OTR/GATEWAY

Bakersfield
The Eagle
Senate
A Tavola
Sacred Beast
Krueger's Tavern
Abigail Street



Via Vite
Rock Bottom Brewery
Zablong
Panera, Bru Burger Bar
Rooted Juicery
McCormick & Schmick's

#### 6th Street Entertainment District

Prime Cincinnati Sotto Nada Mr. Sushi Boca Wahlburgers



Taste of Belgium Yard House Condado Tacos Galla Park Joella's Hot Chicken Moerlein



### Cincinnati Parking

In addition to several nearby parking options, Huntington Center controls over 480 parking spaces in the Huntington Center, Fountain Square and the Convention Center Garage.

#### 2,753 spaces within a one block walk













#### Second Floor



## Third Floor



# Fifth Floor



# Sixth Floor

Available Suite 600 23,163 SF



#### **Ninth Floor**



### Tenth Floor



## Sixteenth Floor



#### Seventeenth Floor



# FOR MORE INFORMATION PLEASE CONTACT: **Travis Likes** First Vice President +1 513 369 1364 travis.likes@cbre.com Scott Yards, CCIM Senior Vice President +1 513 369 1313 scott.yards@cbre.com CBRE | 201 E. Fifth Street, Suite 2200 Cincinnati, OH 45202 | +1 513 369 1300 www.cbre.com/cincinnati 525 Vine Street Cincinnati, Ohio 45202 **CBRE** © 2018 CBRE, Inc. All rights reserved. This information has been obtained from sources believed reliable, but has not been verified for accuracy or completeness. Any projections, opinions, or estimates are subject to uncertainty. The information may not represent the current or future performance of