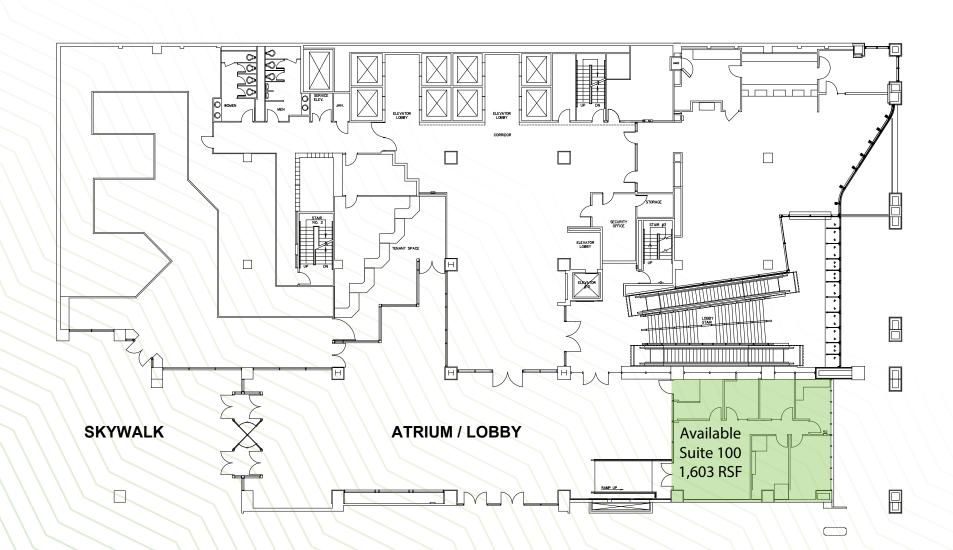

ce - 105,457 Sq. Ft.

#### **LEASE RATES**

Floors 3, 5 & 6: \$16.50 Gross Floors 2, 9-17: \$18.75 Gross









#### Cincinnati Amenities

#### OTR/GATEWAY

Bakersfield
The Eagle
Senate
A Tavola
Sacred Beast
Krueger's Tavern
Abigail Street



Via Vite
Rock Bottom Brewery
Zablong
Panera, Bru Burger Bar
Rooted Juicery
McCormick & Schmick's

#### 6th Street Entertainment District

Prime Cincinnati Sotto Nada Mr. Sushi Boca Wahlburgers



Taste of Belgium Yard House Condado Tacos Galla Park Joella's Hot Chicken Moerlein



### Cincinnati Parking

In addition to several nearby parking options, Huntington Center controls over 480 parking spaces in the Huntington Center, Fountain Square and the Convention Center Garage.

#### 2,753 spaces within a one block walk













#### Second Floor



## Third Floor



# Fifth Floor



# Sixth Floor

Available Suite 600 23,163 SF



#### **Ninth Floor**



### Tenth Floor



## Sixteenth Floor



#### Seventeenth Floor



# FOR MORE INFORMATION PLEASE CONTACT: **Travis Likes** First Vice President +1 513 369 1364 travis.likes@cbre.com Scott Yards, CCIM Senior Vice President +1 513 369 1313 scott.yards@cbre.com CBRE | 201 E. Fifth Street, Suite 2200 Cincinnati, OH 45202 | +1 513 369 1300 www.cbre.com/cincinnati 525 Vine Street Cincinnati, Ohio 45202 **CBRE** © 2018 CBRE, Inc. All rights reserved. This information has been obtained from sources believed reliable, but has not been verified for accuracy or completeness. Any projections, opinions, or estimates are subject to uncertainty. The information may not represent the current or fut