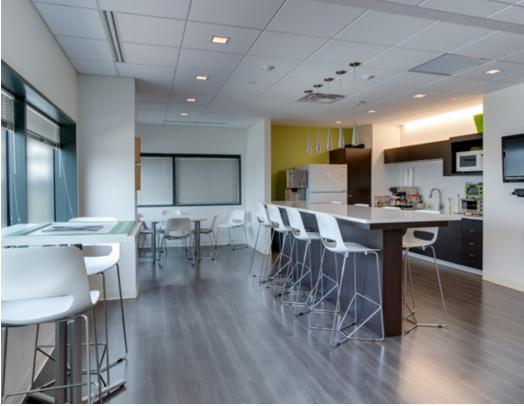

### **Building Features**

Built in 1984, Renovated in 2006/2018

Convenient to Restaurants, Shopping and Entertainment

394,366 Total Sq. Ft.

Efficient Floor Plates

State of the Art On-site Conference Center

Aggressive Class A Lease Rates

Located in the Center of the Vibrant Fountain Square Area

Private Executive Garage Onsite

Well Capitalized and Stable Ownership

Ample Affordable parking (2,700+ spaces) within 1 block

First Class On-site Management

Energy Star Certified