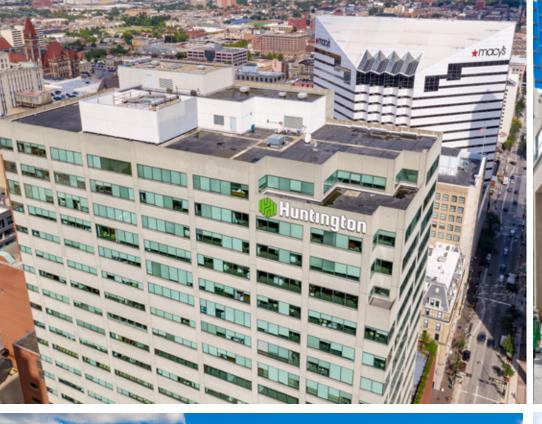

### **Building Features**

Built in 1984, Renovated in 2006/2018

Convenient to Restaurants, Shopping and Entertainment

394,366 Total Sq. Ft.

Efficient Floor Plates

State of the Art On-site Conference Center