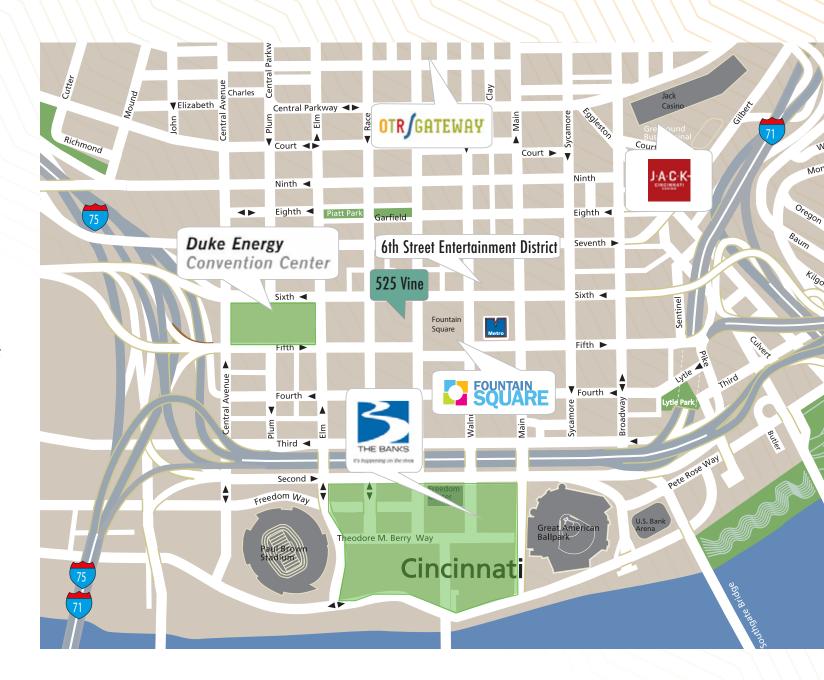

#### Cincinnati Amenities

#### OTR/GATEWAY

Bakersfield
The Eagle
Senate
A Tavola
Sacred Beast
Krueger's Tavern
Abigail Street

Via Vite
Rock Bottom Brewery
Zablong
Panera, Bru Burger Bar
Rooted Juicery
McCormick & Schmick's

#### 6th Street Entertainment District

Prime Cincinnati Sotto Nada Mr. Sushi Boca Wahlburgers

Taste of Belgium Yard House Condado Tacos Galla Park Joella's Hot Chicken Moerlein

### Cincinnati Parking

In addition to several nearby parking options, Huntington Center controls over 480 parking spaces in the Huntington Center, Fountain Square and the Convention Center Garage.

#### 2,753 spaces within a one block walk