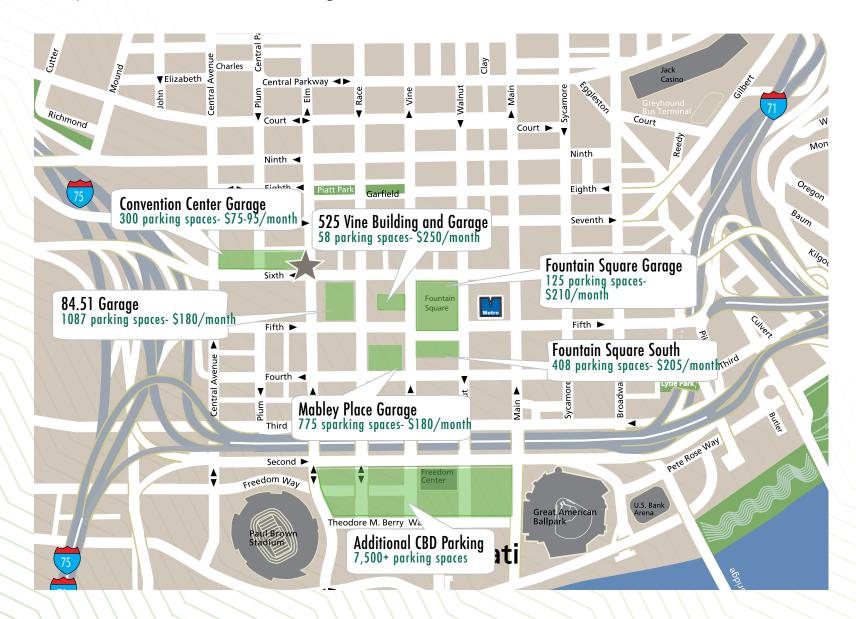

### Cincinnati Parking

In addition to several nearby parking options, Huntington Center controls over 480 parking spaces in the Huntington Center, Fountain Square and the Convention Center Garage.

#### 2,753 spaces within a one block walk