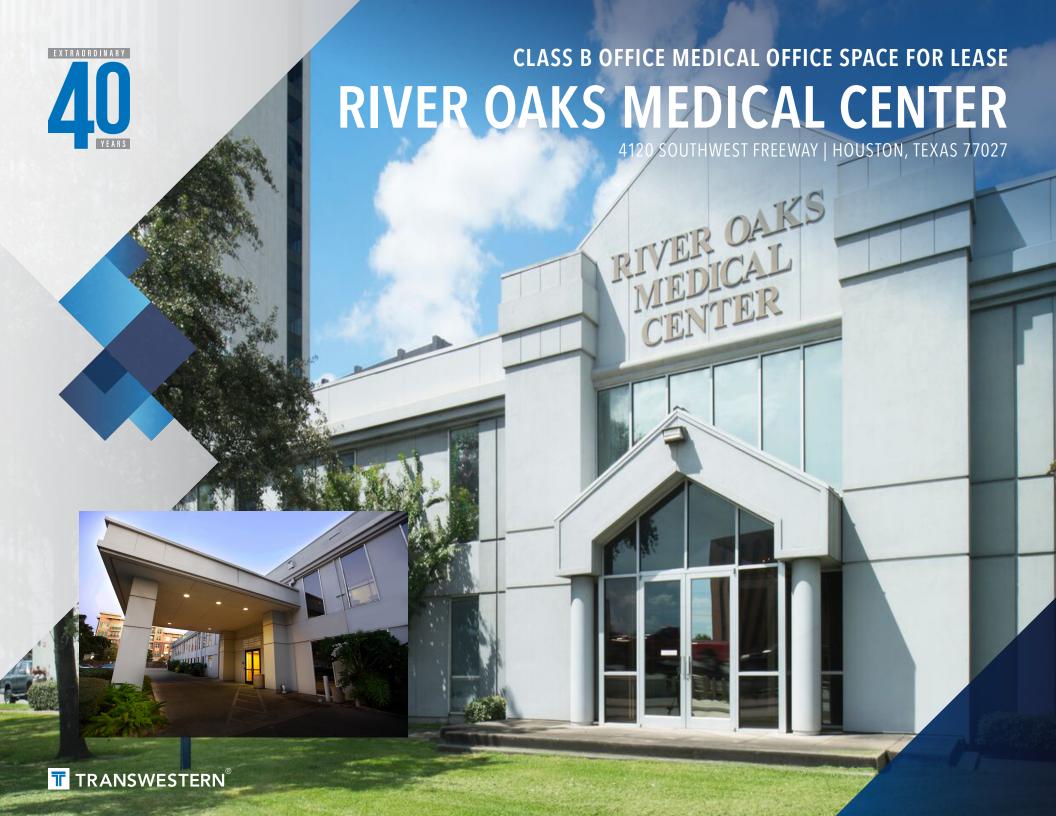

# RIVER OAKS MEDICAL CENTER

4120 SOUTHWEST FREEWAY | HOUSTON, TEXAS 77027

### PROPERTY DESCRIPTION

37,786 RSF two-story medical office building

#### LOCATION

 Strategically located on Highway 59 access road, providing unparalleled visibility. Easy to navigate ingress and egress via two entrances, as well as surface parking.