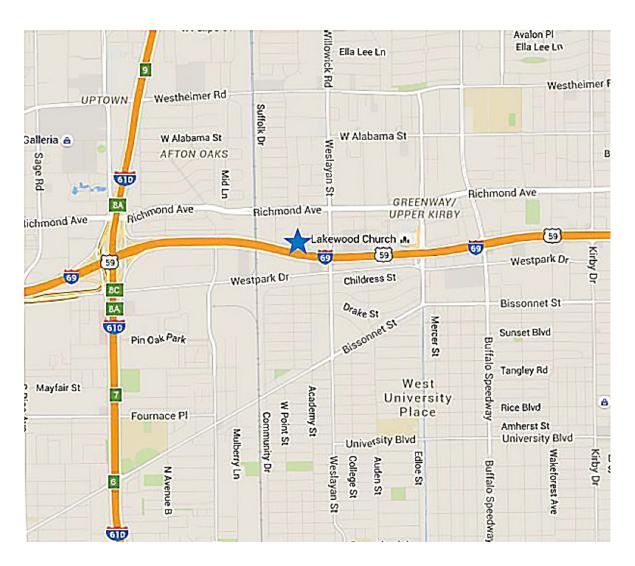

#### LOCATION

 Strategically located on Highway 59 access road, providing unparalleled visibility. Easy to navigate ingress and egress via two entrances, as well as surface parking.