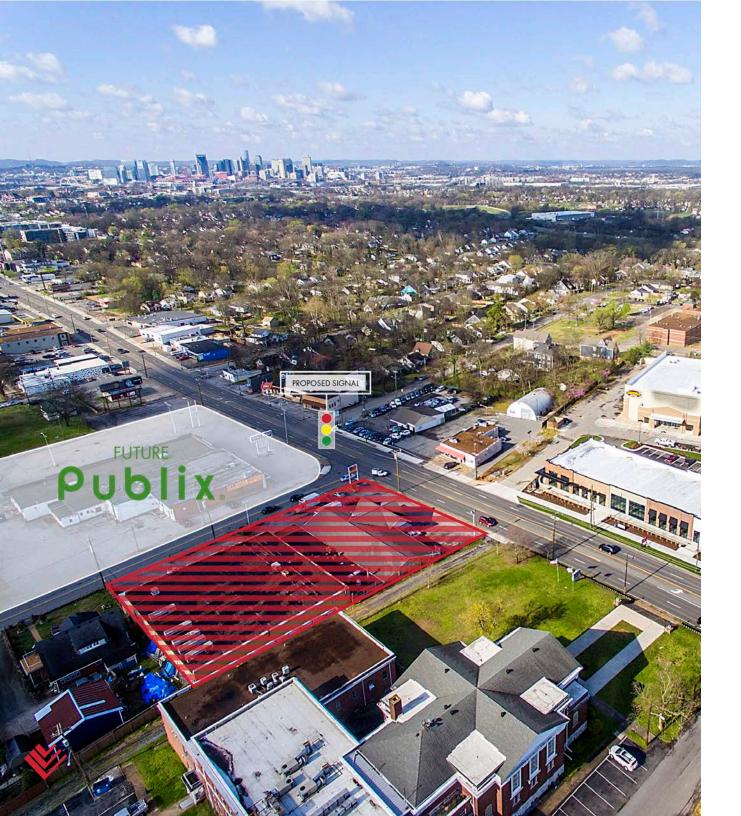

#### LOCATION & DEMOGRAPHIC HIGHLIGHTS

Strategically Located in the Heart of East Nashville, Between Five Points & Inglewood

Adjacent to new Publix Development

Traffic Count: 25,085 CPD

|                  | 1 MILE | 3 MILE | 5 MILE  |
|------------------|--------|--------|---------|
| TOTAL POPULATION | 4,734  | 74,248 | 183,734 |
| TOTAL HOUSEHOLDS | 5,825  | 30,630 | 73,219  |

# **LOCATION**

### **IMMEDIATE AREA**

615.743.9387

jpetty@southeastventure.com