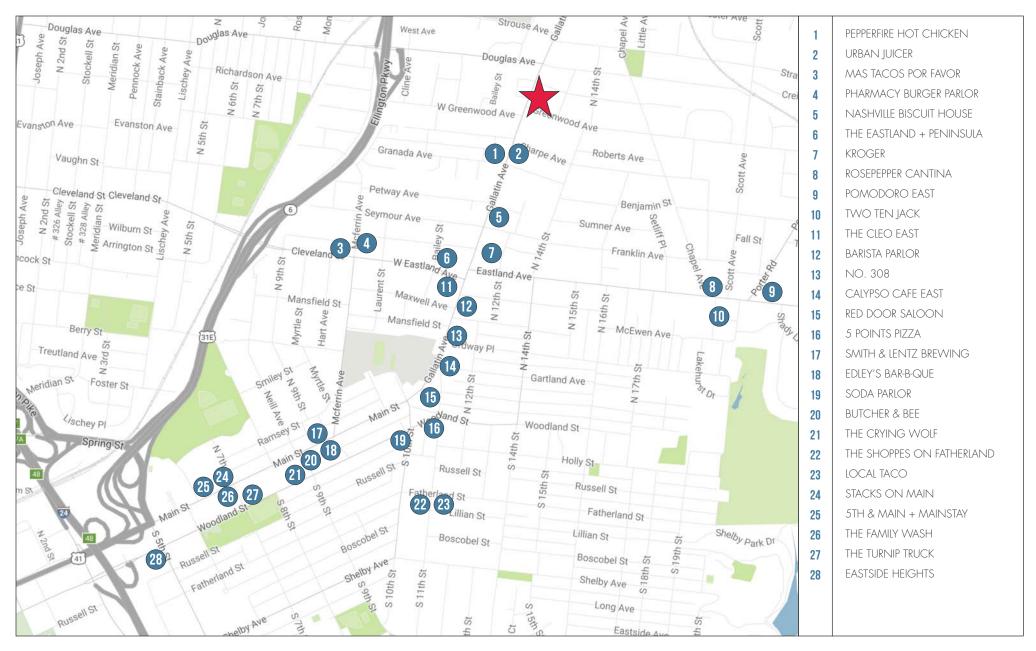

7206

SUB-MARKET EAST NASHVILLE

USE RETAIL/OFFICE

**TOTAL SF** ±17,000 SF

AVAILABLE ±17,000 SF

#### **AVAILABLE 04 2019/01 2020**

#### **HIGHLIGHTS**

Great restaurant end cap opportunity with outdoor patio/courtyard options

Perfect for restaurant/entertainment/fitness/ medical/creative office/specialty & experiential retail

#### LOCATION & DEMOGRAPHIC HIGHLIGHTS

Strategically Located in the Heart of East Nashville, Between Five Points & Inglewood

Adjacent to new Publix Development

Traffic Count: 25,085 CPD

|                  | 1 MILE | 3 MILE | 5 MILE  |
|------------------|--------|--------|---------|
| TOTAL POPULATION | 4,734  | 74,248 | 183,734 |
| TOTAL HOUSEHOLDS | 5,825  | 30,630 | 73,219  |

## SITE PLAN & RENDERINGS









# **LOCATION**





### **IMMEDIATE AREA**









615.743.9387

jpetty@southeastventure.com

## JEREMY COWARD

615.743.9389

jcoward@southeastventure.com