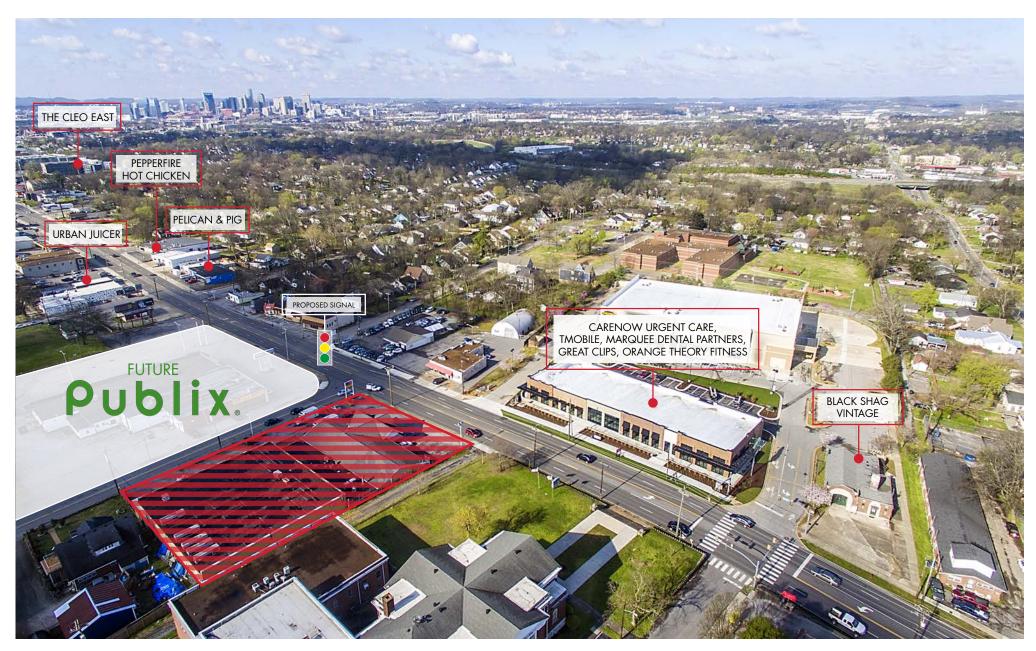

#### LOCATION & DEMOGRAPHIC HIGHLIGHTS

Strategically Located in the Heart of East Nashville, Between Five Points & Inglewood

Adjacent to new Publix Development

Traffic Count: 25,085 CPD

|                  | 1 MILE | 3 MILE | 5 MILE  |
|------------------|--------|--------|---------|
| TOTAL POPULATION | 4,734  | 74,248 | 183,734 |
| TOTAL HOUSEHOLDS | 5,825  | 30,630 | 73,219  |

# **LOCATION**