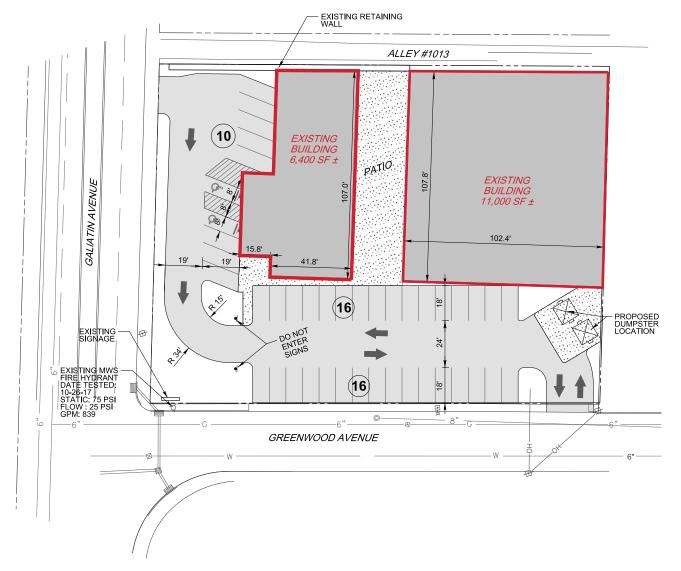

ERVIEW**

ADDRESS 1201 GALLATIN AVE

NASHVILLE, TN 37206

SUB-MARKET EAST NASHVILLE

USE RETAIL/OFFICE

**TOTAL SF** ±17,000 SF

AVAILABLE ±17,000 SF

#### **AVAILABLE 04 2019/01 2020**

#### **HIGHLIGHTS**

Great restaurant end cap opportunity with outdoor patio/courtyard options

Perfect for restaurant/entertainment/fitness/ medical/creative office/specialty & experiential retail

#### LOCATION & DEMOGRAPHIC HIGHLIGHTS

Strategically Located in the Heart of East Nashville, Between Five Points & Inglewood

Adjacent to new Publix Development

Traffic Count: 25,085 CPD

|                  | 1 MILE | 3 MILE | 5 MILE  |
|------------------|--------|--------|---------|
| TOTAL POPULATION | 4,734  | 74,248 | 183,734 |
| TOTAL HOUSEHOLDS | 5,825  | 30,630 | 73,219  |

## SITE PLAN & RENDERINGS









# **LOCATION**





### **IMMEDIATE AREA**









615.743.9387

jpetty@southeastventure.com

## JEREMY COWARD

615.743.9389

jcoward@southeastventure.com