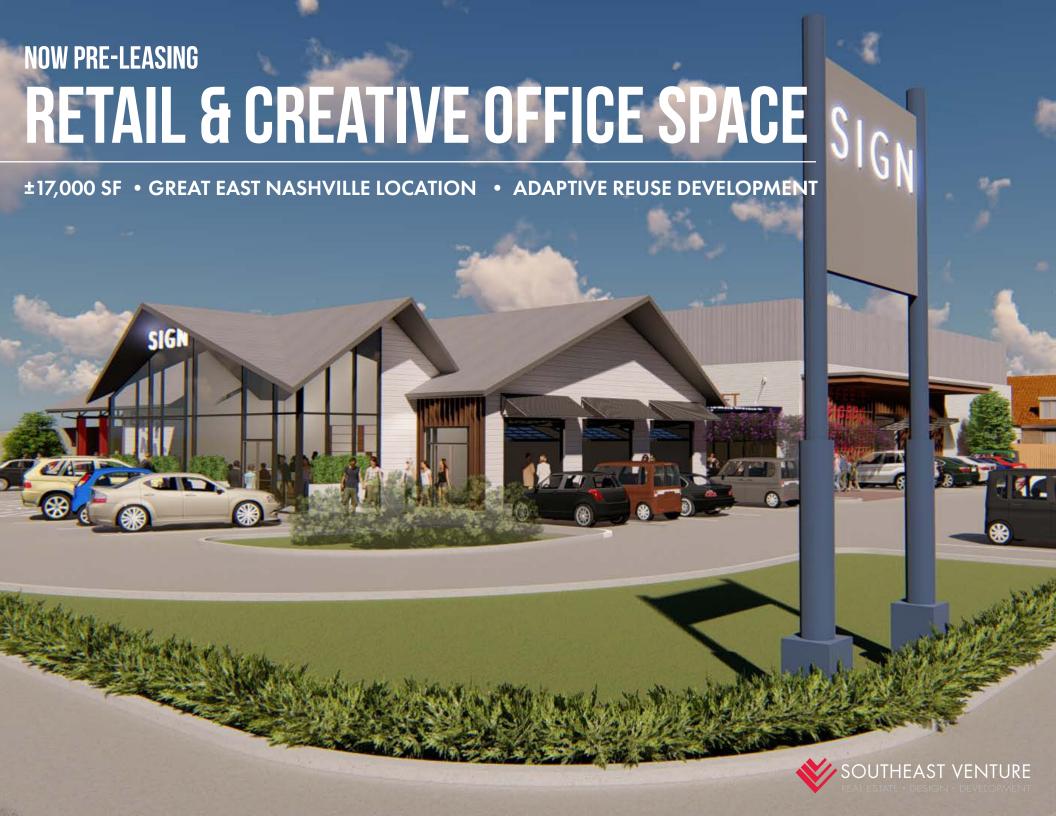

### **OVERVIEW**

ADDRESS 1201 GALLATIN AVE

NASHVILLE, TN 37206

SUB-MARKET EAST NASHVILLE

USE RETAIL/OFFICE

**TOTAL SF** ±17,000 SF

AVAILABLE ±17,000 SF

#### **AVAILABLE 04 2019/01 2020**

#### **HIGHLIGHTS**

Great restaurant end cap opportunity with outdoor patio/courtyard options

Perfect for restaurant/entertainment/fitness/ medical/creative office/specialty & experiential retail

## SITE PLAN & RENDERINGS