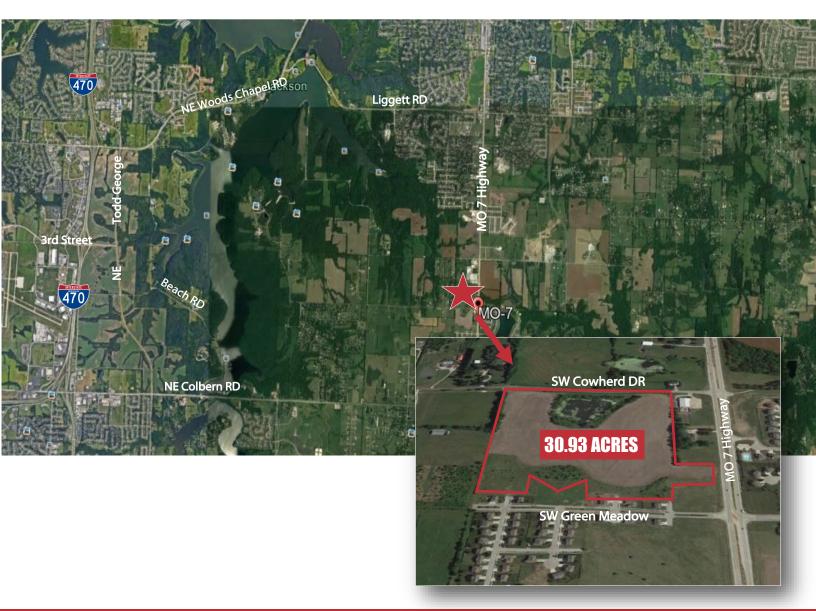

## LEGAL DESCRIPTION & AERIAL

SW COWHERD RD & 7 HWY, BLUE SPRINGS, MO 64064

#### PARCEL NUMBER: 54-330-98-02-01-0-00-000 - 30.93 ACRES