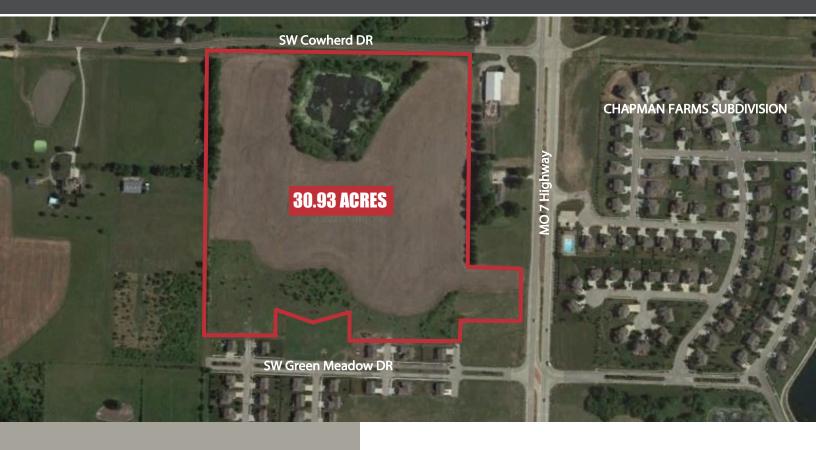

# PRIME DEVELOPMENT GROUND

SW COWHERD RD & 7 HWY, BLUE SPRINGS, MO 64064

### HIGHLIGHTS

- Prime development ground
- 30.93 Acres
- Next to an existing subdivision
- Priced at only \$16,000 per acre
- Sewer and water to site
- This is a neighborhood improvement district
- Major road improvements completed
- This is prime property ready to go

#### PRIME DEVELOPMENT GROUND

- Located in Blue Springs, Missouri in the fast growing Chapman Farms area
- Owned by the Land Bank of Blue Springs
- Property being sold below market value for a quick sale
- Some of the property fronts on 7 Highway with commercial or mixed use potential
- Subject to the N.I.D. program but no past N.I.D. fees will apply