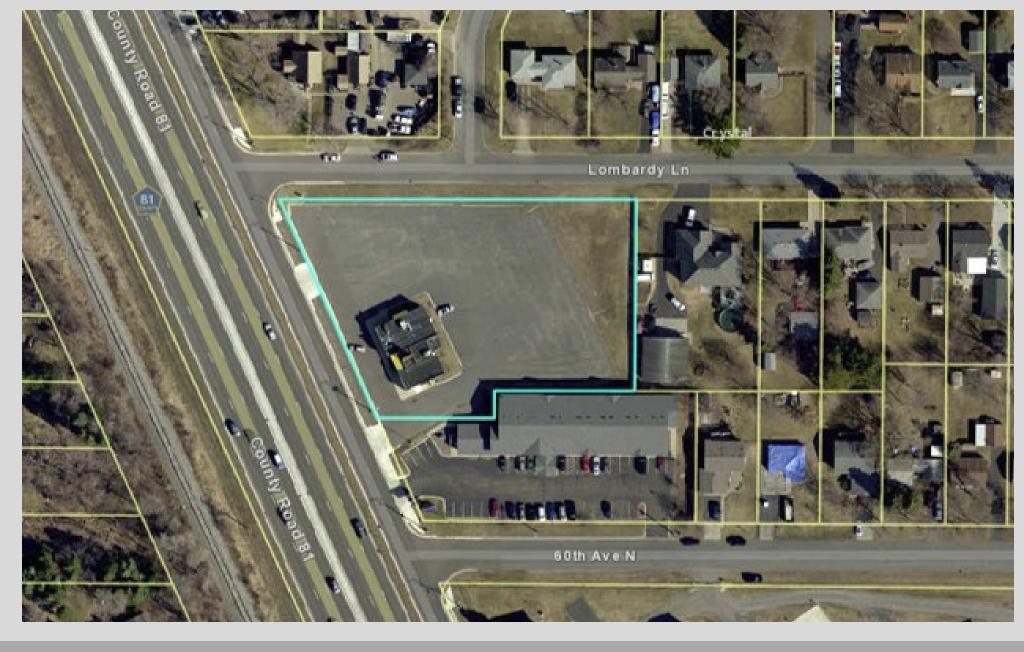

#### PROPERTY OVERVIEW

This is it! Great opportunity in the heart of Crystal. Located near Crystal Airport (KMIC) and planned commuter rail stop nearby. Property has excellent visibility with over 26,000 vehicles per day on 81 and boasts ample parking. Tons of potential to use as bar/restaurant or to redevelop this 1.35 acre site. Hurry it wont last long!

#### PROPERTY HIGHLIGHTS

- Exellent location from County Road 81
- High Traffic Counts, Over 26,000 VPD
- 1.35 Acre Site
- Planned Commuter Rail Stop Near by
- Close to Crystal Airport (KMIC)

| Sale Price:           | \$549,900        |
|-----------------------|------------------|
| PID Number:           | 0511821110096    |
| Lot Size:             | 1.35 Acres       |
| <b>Building Size:</b> | 5,960 SF         |
| Foundation Size:      | 2,980 SF         |
| Year Built:           | 1947             |
| Zoning: Bus           | iness/Commercial |