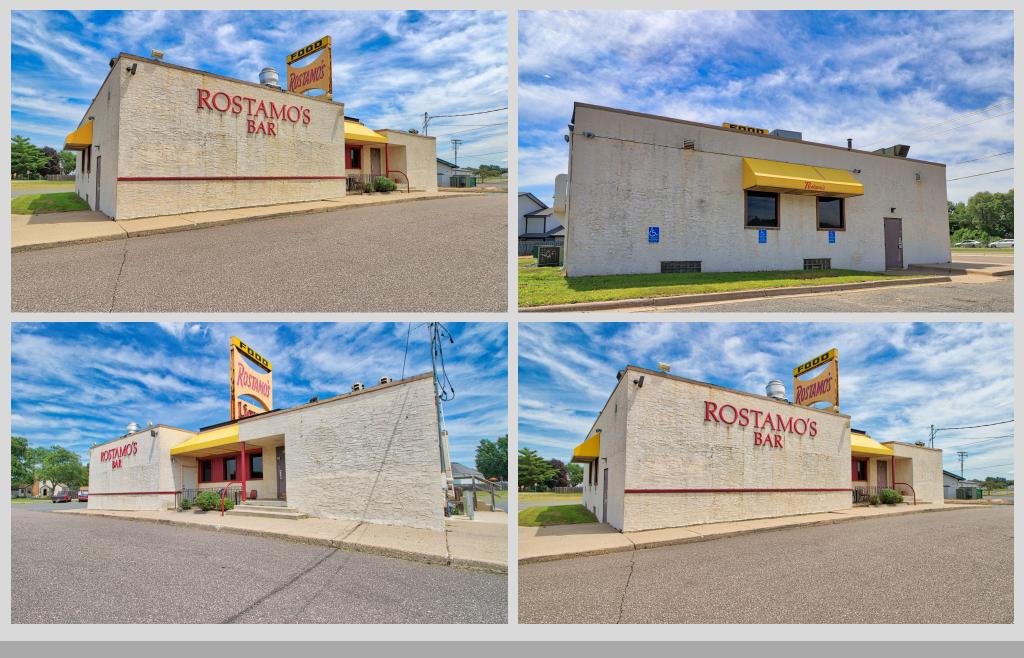

## ROSTAMO'S BUILDING

#### PROPERTY OVERVIEW

This is it! Great opportunity in the heart of Crystal. Located near Crystal Airport (KMIC) and planned commuter rail stop nearby. Property has excellent visibility with over 26,000 vehicles per day on 81 and boasts ample parking. Tons of potential to use as bar/restaurant or to redevelop this 1.35 acre site. Hurry it wont last long!

#### PROPERTY HIGHLIGHTS

- Exellent location from County Road 81
- High Traffic Counts, Over 26,000 VPD
- 1.35 Acre Site
- Planned Commuter Rail Stop Near by
- Close to Crystal Airport (KMIC)

| Sale Price:           | \$549,900        |
|-----------------------|------------------|
| PID Number:           | 0511821110096    |
| Lot Size:             | 1.35 Acres       |
| <b>Building Size:</b> | 5,960 SF         |
| Foundation Size:      | 2,980 SF         |
| Year Built:           | 1947             |
| Zoning: Bus           | iness/Commercial |