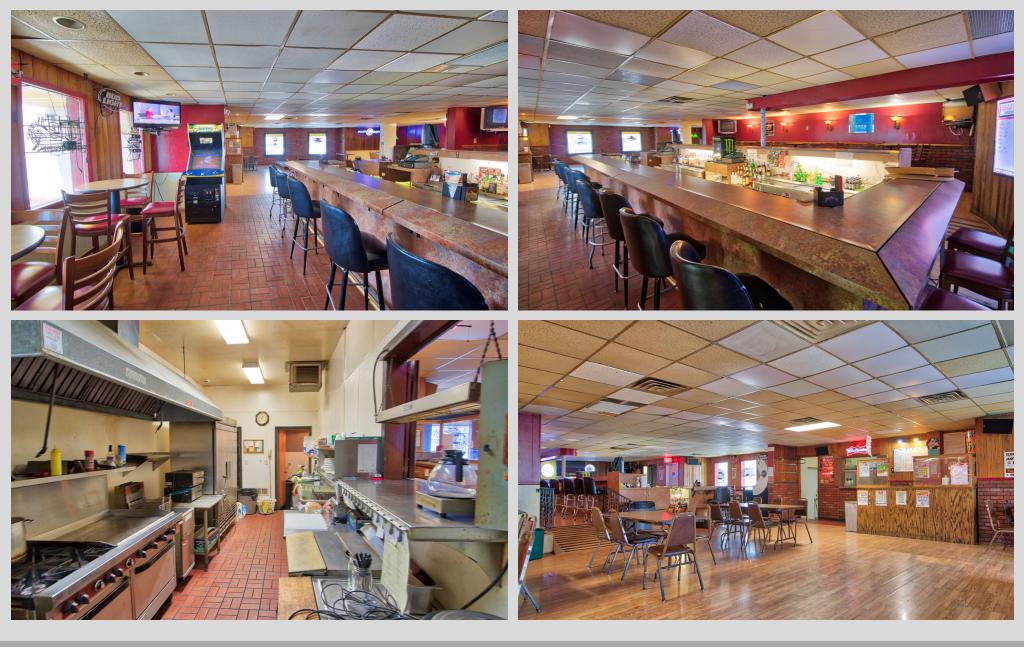

#### PROPERTY OVERVIEW

This is it! Great opportunity in the heart of Crystal. Located near Crystal Airport (KMIC) and planned commuter rail stop nearby. Property has excellent visibility with over 26,000 vehicles per day on 81 and boasts ample parking. Tons of potential to use as bar/restaurant or to redevelop this 1.35 acre site. Hurry it wont last long!

#### PROPERTY HIGHLIGHTS

- Exellent location from County Road 81
- High Traffic Counts, Over 26,000 VPD
- 1.35 Acre Site
- Planned Commuter Rail Stop Near by
- Close to Crystal Airport (KMIC)

| Sale Price:           | \$549,900        |
|-----------------------|------------------|
| PID Number:           | 0511821110096    |
| Lot Size:             | 1.35 Acres       |
| <b>Building Size:</b> | 5,960 SF         |
| Foundation Size:      | 2,980 SF         |
| Year Built:           | 1947             |
| Zoning: Bus           | iness/Commercial |