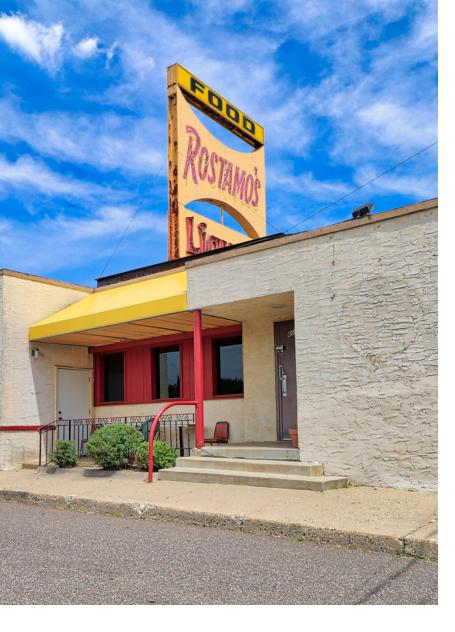

## ROSTAMO'S BUILDING

#### PROPERTY OVERVIEW

This is it! Great opportunity in the heart of Crystal. Located near Crystal Airport (KMIC) and planned commuter rail stop nearby. Property has excellent visibility with over 26,000 vehicles per day on 81 and boasts ample parking. Tons of potential to use as bar/restaurant or to redevelop this 1.35 acre site. Hurry it wont last long!

#### PROPERTY HIGHLIGHTS

- Exellent location from County Road 81
- High Traffic Counts, Over 26,000 VPD
- 1.35 Acre Site
- Planned Commuter Rail Stop Near by
- Close to Crystal Airport (KMIC)

| Sale Price:           | \$549,900        |
|-----------------------|------------------|
| PID Number:           | 0511821110096    |
| Lot Size:             | 1.35 Acres       |
| <b>Building Size:</b> | 5,960 SF         |
| Foundation Size:      | 2,980 SF         |
| Year Built:           | 1947             |
| Zoning: Bus           | iness/Commercial |