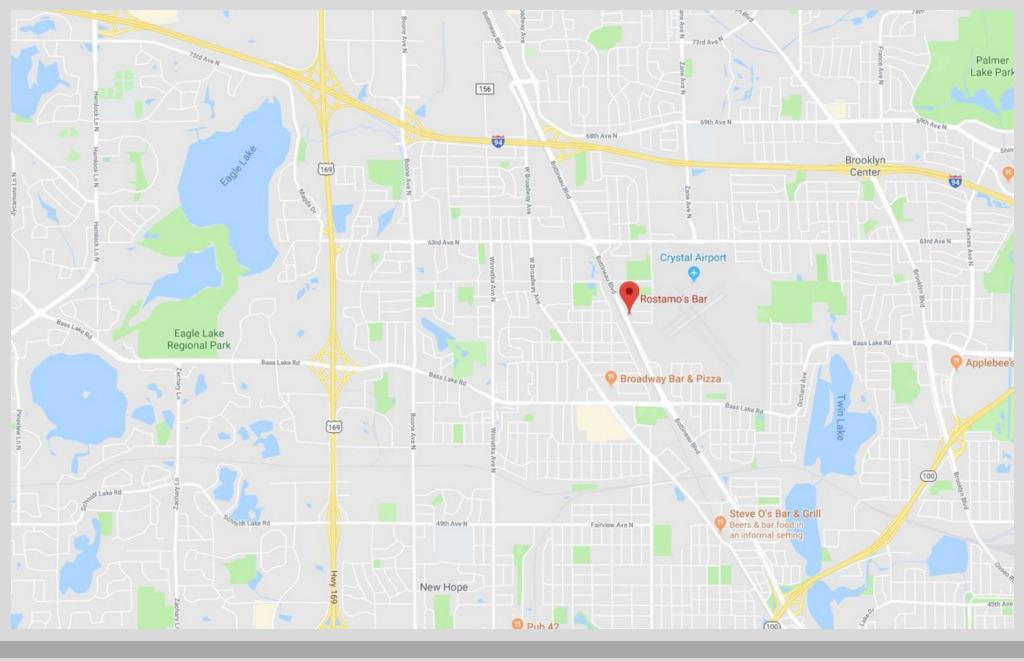

#### PROPERTY OVERVIEW

This is it! Great opportunity in the heart of Crystal. Located near Crystal Airport (KMIC) and planned commuter rail stop nearby. Property has excellent visibility with over 26,000 vehicles per day on 81 and boasts ample parking. Tons of potential to use as bar/restaurant or to redevelop this 1.35 acre site. Hurry it wont last long!

#### PROPERTY HIGHLIGHTS

- Exellent location from County Road 81
- High Traffic Counts, Over 26,000 VPD
- 1.35 Acre Site
- Planned Commuter Rail Stop Near by
- Close to Crystal Airport (KMIC)

| Sale Price:           | \$549,900        |
|-----------------------|------------------|
| PID Number:           | 0511821110096    |
| Lot Size:             | 1.35 Acres       |
| <b>Building Size:</b> | 5,960 SF         |
| Foundation Size:      | 2,980 SF         |
| Year Built:           | 1947             |
| Zoning: Bus           | iness/Commercial |