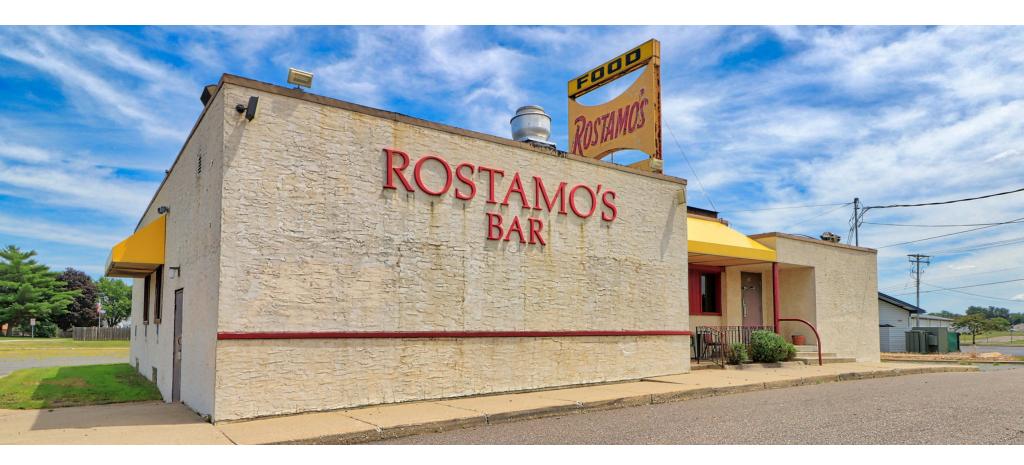

## ROSTAMO'S BUILDING

#### PROPERTY OVERVIEW

This is it! Great opportunity in the heart of Crystal. Located near Crystal Airport (KMIC) and planned commuter rail stop nearby. Property has excellent visibility with over 26,000 vehicles per day on 81 and boasts ample parking. Tons of potential to use as bar/restaurant or to redevelop this 1.35 acre site. Hurry it wont last long!

#### PROPERTY HIGHLIGHTS

- Exellent location from County Road 81
- High Traffic Counts, Over 26,000 VPD
- 1.35 Acre Site
- Planned Commuter Rail Stop Near by
- Close to Crystal Airport (KMIC)

| Sale Price:           | \$549,900        |
|-----------------------|------------------|
| PID Number:           | 0511821110096    |
| Lot Size:             | 1.35 Acres       |
| <b>Building Size:</b> | 5,960 SF         |
| Foundation Size:      | 2,980 SF         |
| Year Built:           | 1947             |
| Zoning: Bus           | iness/Commercial |