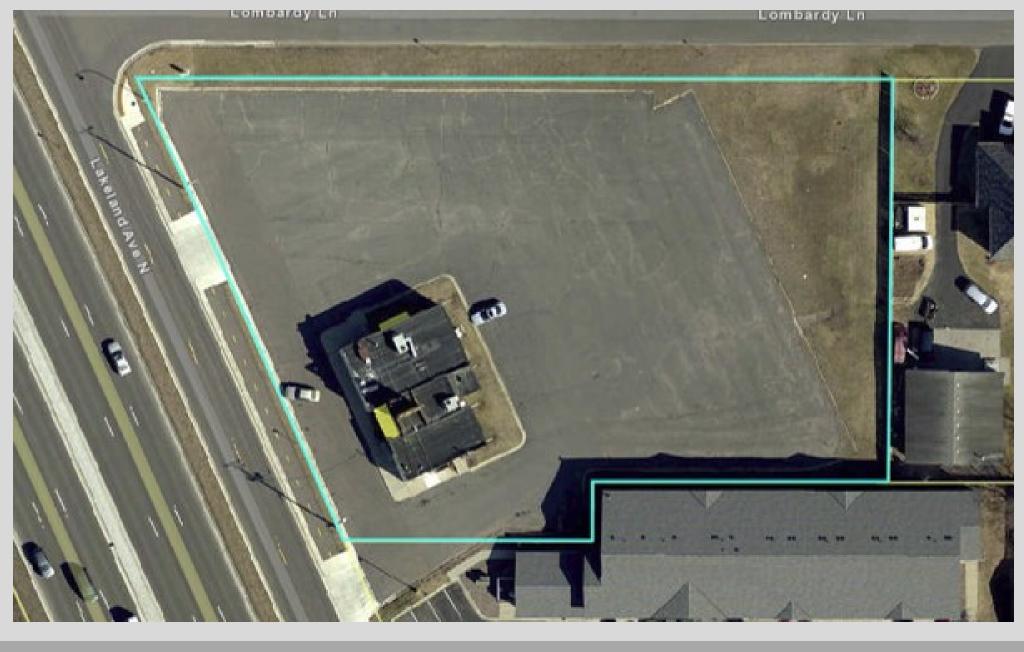

#### PROPERTY OVERVIEW

This is it! Great opportunity in the heart of Crystal. Located near Crystal Airport (KMIC) and planned commuter rail stop nearby. Property has excellent visibility with over 26,000 vehicles per day on 81 and boasts ample parking. Tons of potential to use as bar/restaurant or to redevelop this 1.35 acre site. Hurry it wont last long!

#### PROPERTY HIGHLIGHTS

- Exellent location from County Road 81
- High Traffic Counts, Over 26,000 VPD
- 1.35 Acre Site
- Planned Commuter Rail Stop Near by
- Close to Crystal Airport (KMIC)

| Sale Price:           | \$549,900        |
|-----------------------|------------------|
| PID Number:           | 0511821110096    |
| Lot Size:             | 1.35 Acres       |
| <b>Building Size:</b> | 5,960 SF         |
| Foundation Size:      | 2,980 SF         |
| Year Built:           | 1947             |
| Zoning: Bus           | iness/Commercial |