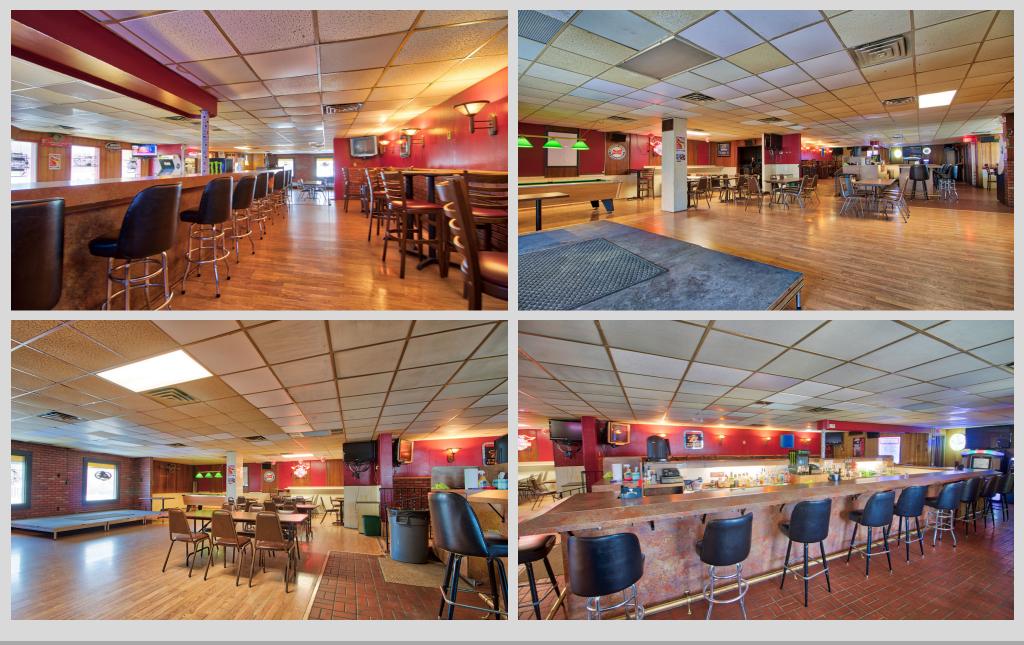

#### PROPERTY OVERVIEW

This is it! Great opportunity in the heart of Crystal. Located near Crystal Airport (KMIC) and planned commuter rail stop nearby. Property has excellent visibility with over 26,000 vehicles per day on 81 and boasts ample parking. Tons of potential to use as bar/restaurant or to redevelop this 1.35 acre site. Hurry it wont last long!

#### PROPERTY HIGHLIGHTS

- Exellent location from County Road 81
- High Traffic Counts, Over 26,000 VPD
- 1.35 Acre Site
- Planned Commuter Rail Stop Near by
- Close to Crystal Airport (KMIC)

| Sale Price:           | \$549,900        |
|-----------------------|------------------|
| PID Number:           | 0511821110096    |
| Lot Size:             | 1.35 Acres       |
| <b>Building Size:</b> | 5,960 SF         |
| Foundation Size:      | 2,980 SF         |
| Year Built:           | 1947             |
| Zoning: Bus           | iness/Commercial |