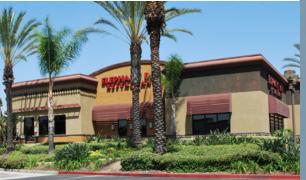

### **±7,754 SF RESTAURANT PAD**

#### DESCRIPTION

- Strong national and regional tenant mix including anchors LA Fitness, Best Buy, Marshalls, Ross, Bed Bath and Beyond, Staples and many more.
- 370,000 square foot power center with 5 major ingress/ egress points off Lakewood Boulevard, Bellflower Boulevard and Stewart and Gray Road.
- Tenants in the project benefit from close proximity to Interstate 5, 105 and 605 as well as regional draw of anchor tenants.
- Downey Landing is adjacent to the recently completed 58-acre Promenade at Downey shopping center, anchored by Wal-Mart, Cinemark, TJ Maxx, Ulta, 24 Hour Fitness in addition to office and residential.