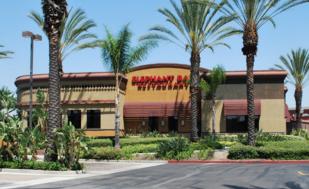

### **±7,754 SF RESTAURANT PAD**

#### DESCRIPTION

- Strong national and regional tenant mix including anchors LA Fitness, Best Buy, Marshalls, Ross, Bed Bath and Beyond, Staples and many more.
- 370,000 square foot power center with 5 major ingress/ egress points off Lakewood Boulevard, Bellflower Boulevard and Stewart and Gray Road.
- Tenants in the project benefit from close proximity to Interstate 5, 105 and 605 as well as regional draw of anchor tenants.
- Downey Landing is adjacent to the recently completed 58-acre Promenade at Downey shopping center, anchored by Wal-Mart, Cinemark, TJ Maxx, Ulta, 24 Hour Fitness in addition to office and residential.