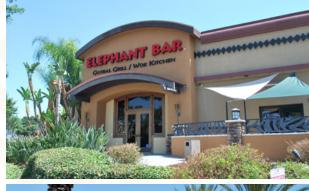

### **±7,754 SF RESTAURANT PAD**

#### DESCRIPTION

- Strong national and regional tenant mix including anchors LA Fitness, Best Buy, Marshalls, Ross, Bed Bath and Beyond, Staples and many more.
- 370,000 square foot power center with 5 major ingress/ egress points off Lakewood Boulevard, Bellflower Boulevard and Stewart and Gray Road.
- Tenants in the project benefit from close proximity to Interstate 5, 105 and 605 as well as regional draw of anchor tenants.
- Downey Landing is adjacent to the recently completed 58-acre Promenade at Downey shopping center, anchored by Wal-Mart, Cinemark, TJ Maxx, Ulta, 24 Hour Fitness in addition to office and residential.