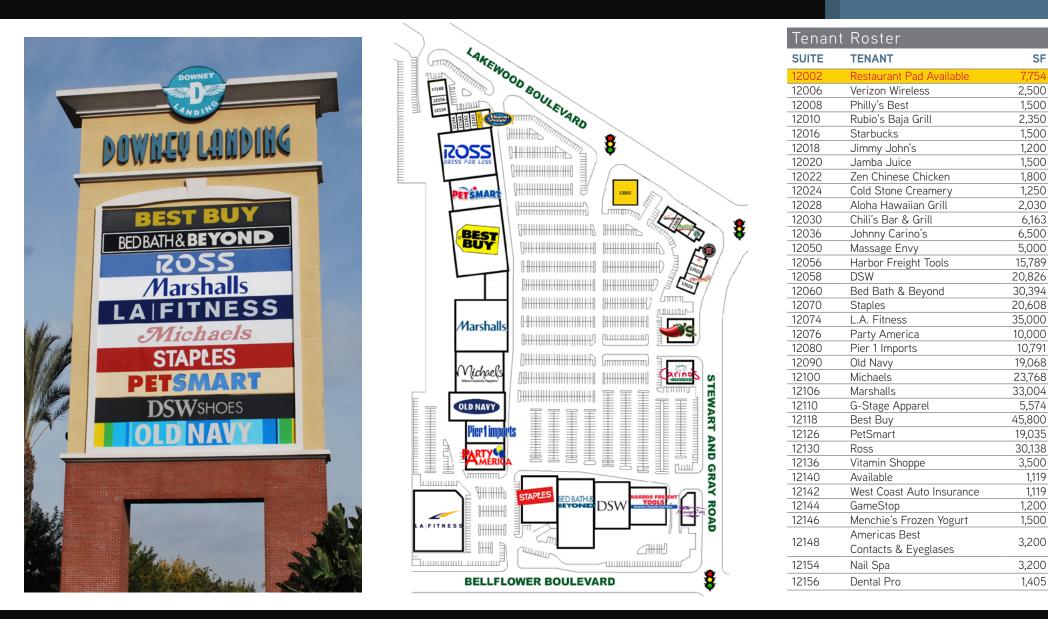

### **±7,754 SF RESTAURANT PAD**

#### DESCRIPTION

- Strong national and regional tenant mix including anchors LA Fitness, Best Buy, Marshalls, Ross, Bed Bath and Beyond, Staples and many more.
- 370,000 square foot power center with 5 major ingress/ egress points off Lakewood Boulevard, Bellflower Boulevard and Stewart and Gray Road.
- Tenants in the project benefit from close proximity to Interstate 5, 105 and 605 as well as regional draw of anchor tenants.
- Downey Landing is adjacent to the recently completed 58-acre Promenade at Downey shopping center, anchored by Wal-Mart, Cinemark, TJ Maxx, Ulta, 24 Hour Fitness in addition to office and residential.

#### **NOTABLE TENANTS**

| 116 K          | AVERAGE<br>H.H. INCOME |
|----------------|------------------------|
| 34.1           | MEDIAN<br>AGE          |
| \$77.3 K       | AVERAGE<br>H.H. INCOME |
| \$60.3 K       | MEDIAN<br>H.H. INCOME  |
| <b>\$495 K</b> | MEDIAN<br>HOME VALUE   |