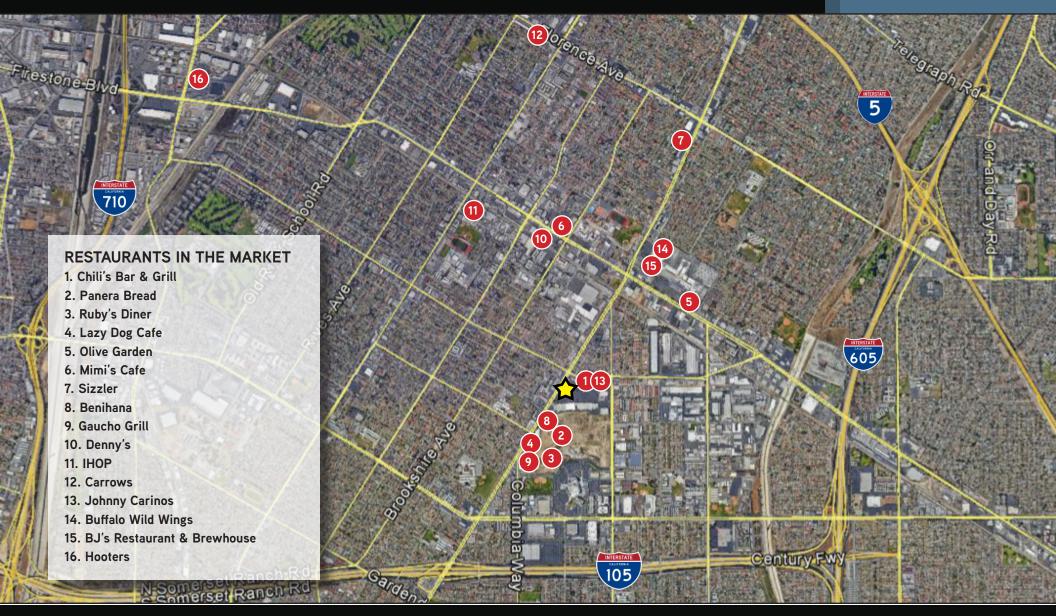

#### TRAFFIC COUNTS

- 31,500 Average Daily Traffic on Lakewood Boulevard.
- 16,500 Average Daily Traffic on Stewart and Gray Road.
- 18,002 Average Daily Traffic on Bellflower Boulevard.