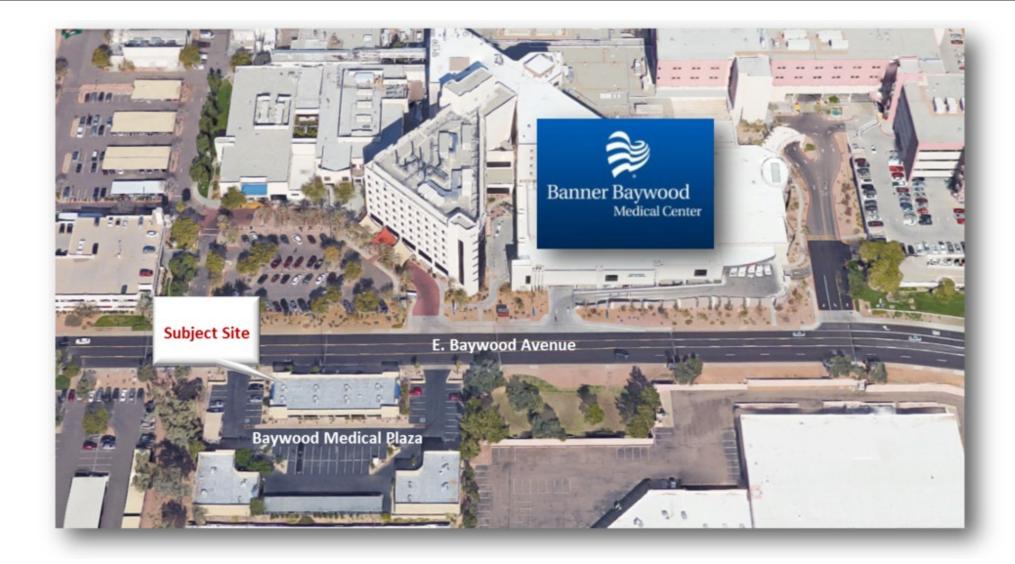

#### PROPERTY SUMMARY

\$284,999 Sale Price: Cap Rate: 1.478 SF **Unit Size: Building Class:** IC **Zoning:** West of SWC Power Rd & Baywood Ave **Cross Streets:** 

### **PROPERTY HIGHLIGHTS**

- 1.478 SF Medical or General Office Available for Sale at \$284,999
- Great Location Directly Across the Street From Banner Baywood Medical Center
- Great Investment Opportunity- 8.4% CAP Rate
- Ample Parking with Easy Access