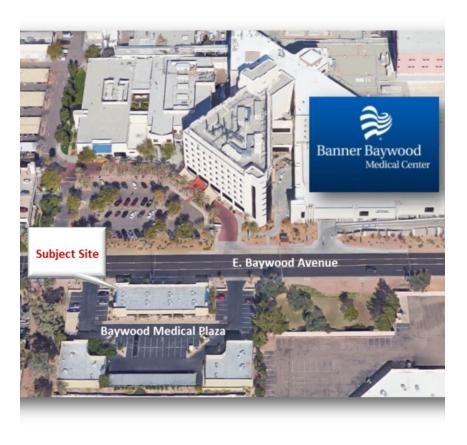

#### PROPERTY SUMMARY

\$284,999 Sale Price: Cap Rate: 1.478 SF **Unit Size: Building Class:** IC **Zoning:** West of SWC Power Rd & Baywood Ave **Cross Streets:** 

#### PROPERTY OVERVIEW

1,478 SF condominium with Pharmacy Tenant Available for sale at \$284,999. Great parking ratios, covered parking, building and monument signage available.

### **PROPERTY HIGHLIGHTS**

- 1.478 SF Medical or General Office Available for Sale at \$284,999
- Great Location Directly Across the Street From Banner Baywood Medical Center
- Great Investment Opportunity- 8.4% CAP Rate
- Ample Parking with Easy Access