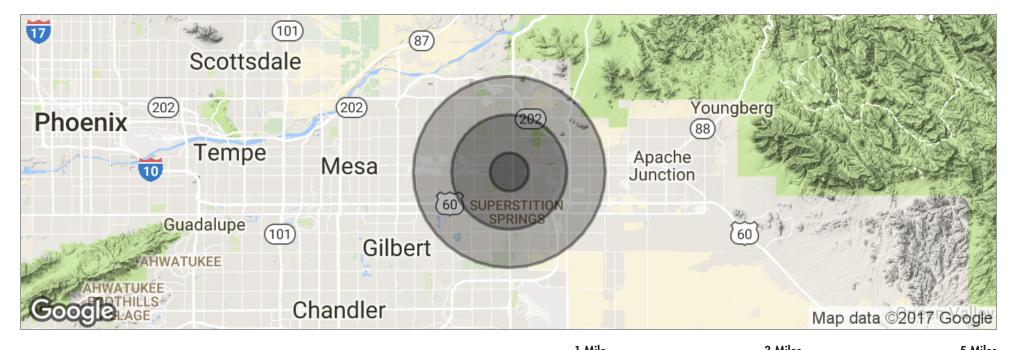

6641 E Baywood Suite A-1, Mesa, AZ 85206

|                     | I Mile    | 3 Miles   | 5 Miles   |
|---------------------|-----------|-----------|-----------|
| Total Population    | 10,816    | 101,492   | 243,393   |
| Population Density  | 3,443     | 3,590     | 3,099     |
| Median Age          | 54.4      | 47.2      | 43.1      |
| Median Age (Male)   | 51.6      | 45.6      | 42.1      |
| Median Age (Female) | 55.6      | 48.4      | 44.3      |
| Total Households    | 5,163     | 44,235    | 98,544    |
| # of Persons Per HH | 2.1       | 2.3       | 2.5       |
| Average HH Income   | \$44,759  | \$56,969  | \$65,644  |
| Average House Value | \$154,618 | \$175,884 | \$203,287 |