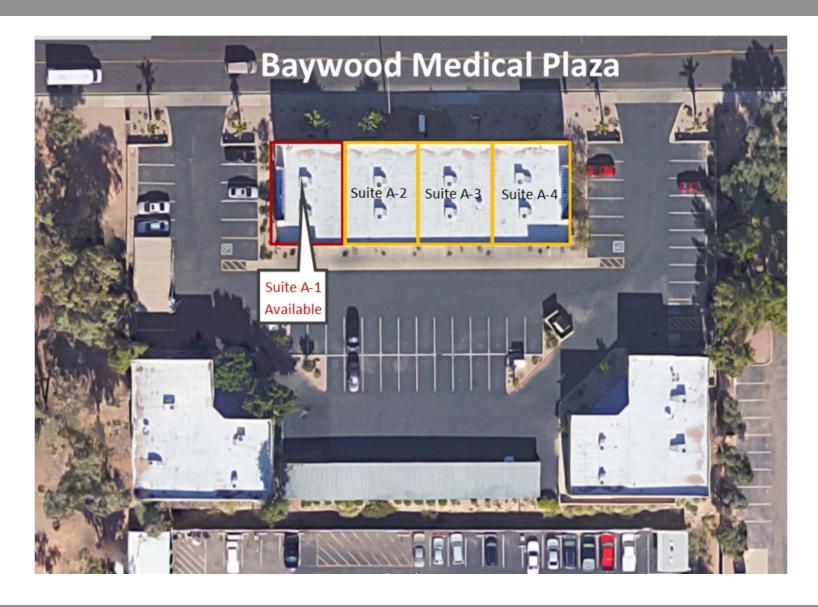

#### PROPERTY SUMMARY

\$284,999 Sale Price: Cap Rate: 1.478 SF **Unit Size: Building Class:** IC **Zoning:** West of SWC Power Rd & Baywood Ave **Cross Streets:** 

#### PROPERTY OVERVIEW

1,478 SF condominium with Pharmacy Tenant Available for sale at \$284,999. Great parking ratios, covered parking, building and monument signage available.