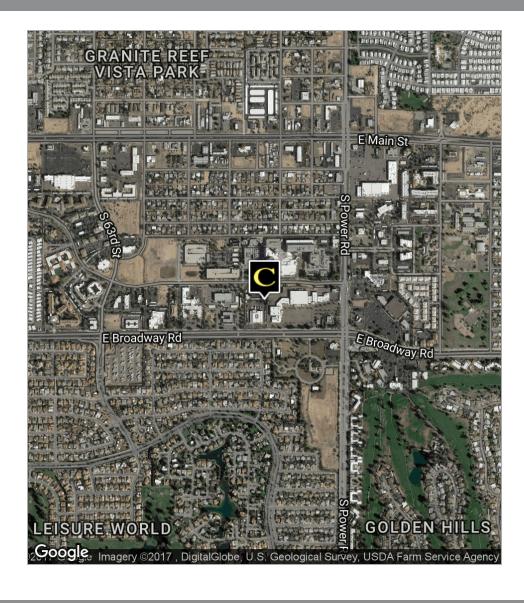

# BAYWOOD MEDICAL PLAZA CONDOMINIUM COBE

6641 E Baywood Suite A-1, Mesa, AZ 85206

**TJ Zaharis** VP, Designated Broker / 480.610.2400 / tj@coberealestate.com Greg Marek Senior Advisor

coberealestate.com

6641 E Baywood Suite A-1, Mesa, AZ 85206

### **PROPERTY HIGHLIGHTS**

- 1.478 SF Medical or General Office Available for Sale at \$284,999
- Great Location Directly Across the Street From Banner Baywood Medical Center
- Great Investment Opportunity- 8.4% CAP Rate
- Ample Parking with Easy Access

- Covered/Reserved Parking Available
- Building and Monument Signage Available
- Within 1.5 Miles of the US 60 Superstition Freeway
- Close Proximity to Superstition Springs Mall, Restaurants and Retail