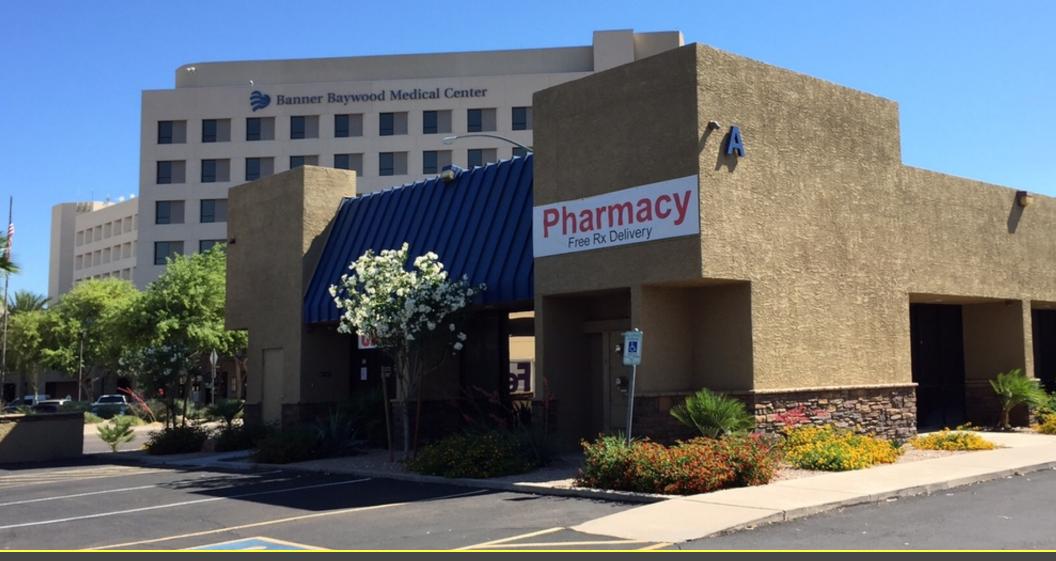

#### PROPERTY OVERVIEW

1,478 SF condominium with Pharmacy Tenant Available for sale at \$284,999. Great parking ratios, covered parking, building and monument signage available.

### **PROPERTY HIGHLIGHTS**

- 1.478 SF Medical or General Office Available for Sale at \$284,999
- Great Location Directly Across the Street From Banner Baywood Medical Center
- Great Investment Opportunity- 8.4% CAP Rate
- Ample Parking with Easy Access