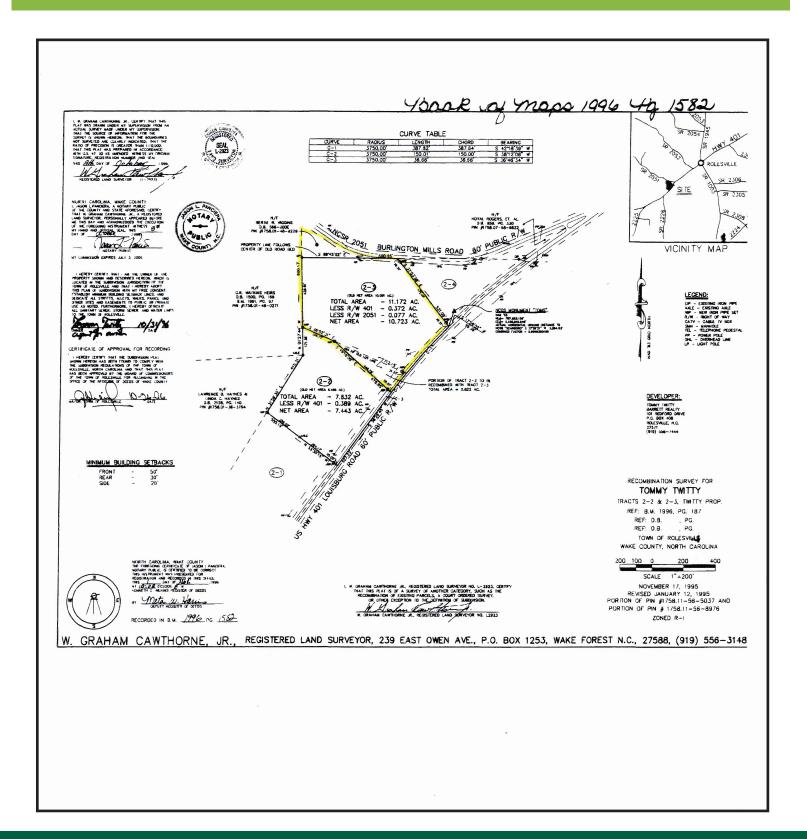

FRONTAGE: More than 500 feet of frontage on Main Street and Burlington Mills Road.

ACREAGE: +/-12 acres, two parcels

ZONED: Industrial - land use calls for commercial, retail. Ideal for shops, grocery, resturants or office.

TOPO: Level

**UTILITIES:** Water and sewer on site

PRICE: \$1,668,000.00 or \$139,000.00 per acre

Information provided herein is secured from sources presumed to be reliable. However, all information is subject to verification. White Oak Commercial, Inc. does not independently verify nor warrant the accuracy of the information.