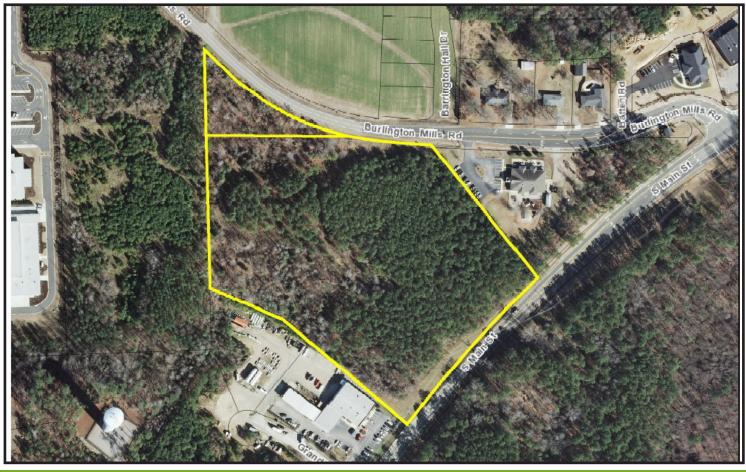

Hwy 401 Business & Burlington Mills Rd., Rolesville, NC 27571

+/-12 Acres Land for Sale

LOCATION: Corner of Burlington Mills Road and Main Street in Rolesville, NC. Just east of Rolesville Middle School.

FRONTAGE: More than 500 feet of frontage on Main Street and Burlington Mills Road.

ACREAGE: +/-12 acres, two parcels

ZONED: Industrial - land use calls for commercial, retail. Ideal for shops, grocery, resturants or office.

TOPO: Level

**UTILITIES:** Water and sewer on site

PRICE: \$1,668,000.00 or \$139,000.00 per acre

Information provided herein is secured from sources presumed to be reliable. However, all information is subject to verification. White Oak Commercial, Inc. does not independently verify nor warrant the accuracy of the information.