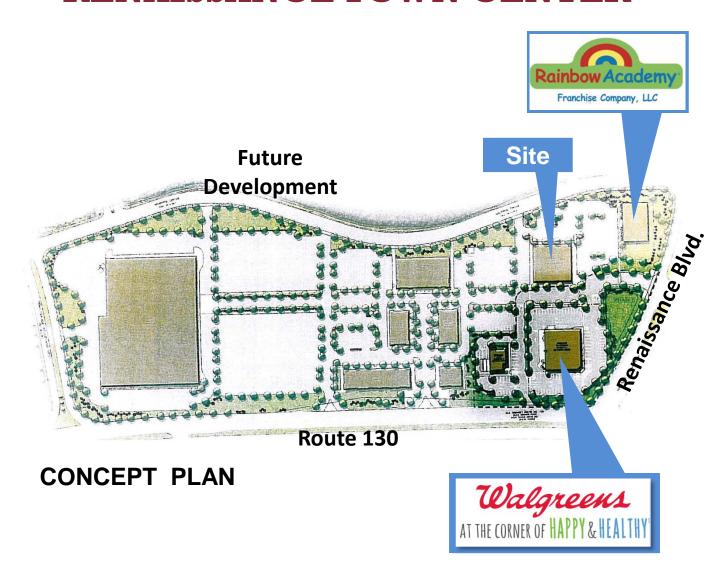

access to Routes 1, 18, 27, 287 and the New Jersey Turnpike.
- 41,000 Daily Car Count
- Population of 177,000 within 5 mile radius



#### **EXCLUSIVE BROKERS:**

Erica Davidson

Office: 732.204.1124 Cell: 973.214.9733

erica.davidson@lee-associates.com

**Beth Chezmar** 

Office: 732.452.0750 Cell: 908.477.0291

beth.chezmar@lee-associates.com

Licensed Real Estate Broker

LEE-ASSOCIATES.COM

All information is from a source deemed reliable, however no warranty or representation, expressed or implied is made as to the accuracy of the information contained herein, and same is submitted subject to errors, omissions, change of price, rental or other conditions imposed by our principals.



Renaissance Town Center Route 130 & Renaissance Blvd. North Brunswick, NJ

## RENAISSANCE TOWN CENTER



### **EXCLUSIVE BROKERS:**

**Erica Davidson** 

Office: 732.204.1124 Cell: 973.214.9733

erica.davidson@lee-associates.com

**Beth Chezmar** 

Office: 732.452.0750 Cell: 908.477.0291

beth.chezmar@lee-associates.com

Licensed Real Estate Broker

LEE-ASSOCIATES.COM