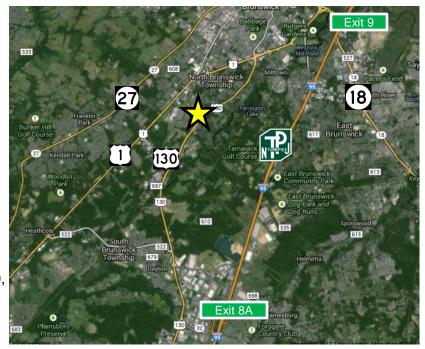

#### **FEATURES:**

- Lease Rate: \$23.50 NET includes \$50.00 psf Tenant Improvement Allowance
- Equity Opportunity Available
- Minimum 5/1000 Parking
- Excellent Access & Visibility
- Convenient to Area Hospitals: Robert Wood Johnson, St. Peters, Princeton and Somerset Medical Centers
- Located on heavily traveled Route 130, with easy access to Routes 1, 18, 27, 287 and the New Jersey Turnpike.
- 41,000 Daily Car Count
- Population of 177,000 within 5 mile radius