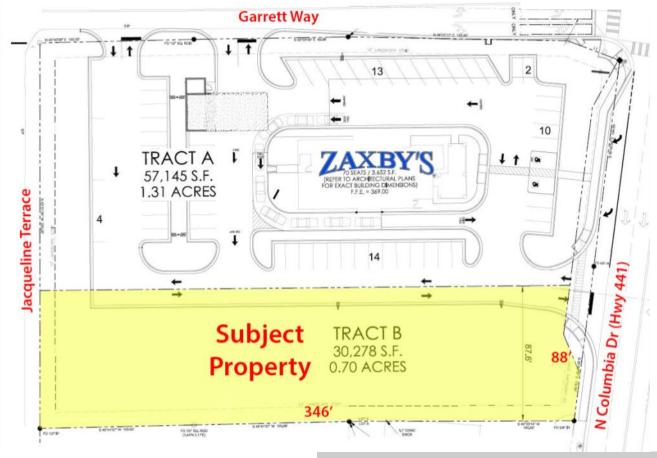

## Commercial Lot For Sale 1690 Highway 441 N Milledgeville, GA 31061

Lot Size: .70 acres

**Zoning:** Community commercial

**Utilities:** All Available

**Traffic:** 24,000 vehicles per day

**Depth:** 346' **Frontage:** 88'

**Notes:** This site is located adjacent to Zaxby's. This site has access to Highway 441 (N. Columbia) as well as Garrett Way. It has cross parking with Zaxby's. This site is 2nd parcel south of Garrett on the "Breakfast side" of the highway. Ideal for another restaurant, office, or retail.