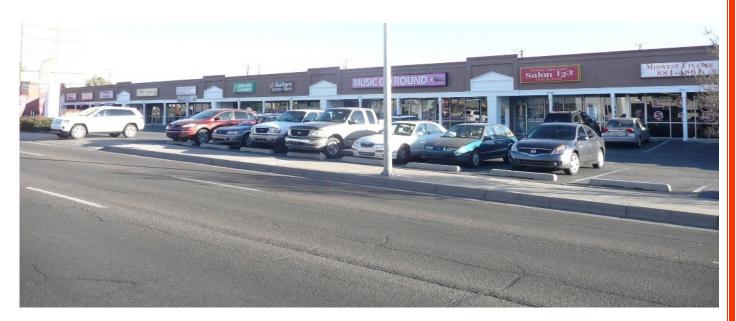

## **RETAIL SPACE FOR LEASE** Sun Square Shopping Center 7112– 7210 Menaul N.E.

- Excellent Visability
- On Menaul between Louisiana
- and Pennsylvania
- 31200 VPD
- 2 Suites Available
- 7112 1500 SF West End Cap
- 7210 1000 SF East End Cap
- Asking \$12.00/SF Modified Gross